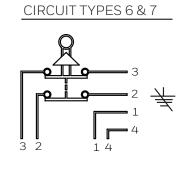

## CIRCUIT DIAGRAMS<sup>2</sup>

## TWIN CONNECTORS

CABLE/LEADWIRE OR CONNECTOR

CIRCUIT TYPES 6 & 7 1 BROWN WHITE 2 4 BLACK

<sup>&</sup>lt;sup>2</sup>Refer to circuitry in Figure 1 (Product nomenclature).

Figure 3. Product Dimensions • Body Style B