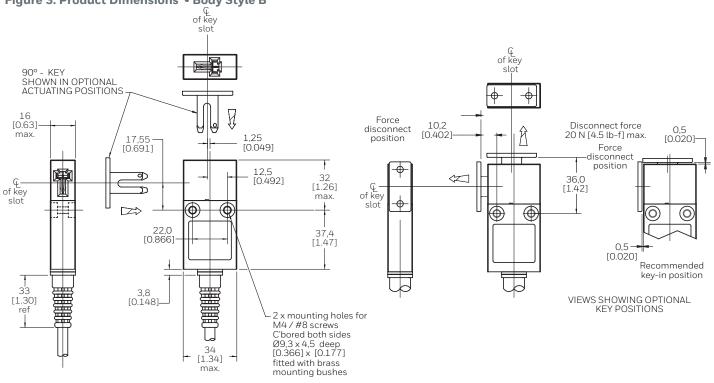

## TWIN CONNECTORS

CABLE/LEADWIRE OR CONNECTOR

CIRCUIT TYPES 6 & 7 1 BROWN WHITE 2 4 BLACK

<sup>&</sup>lt;sup>2</sup>Refer to circuitry in Figure 1 (Product nomenclature).

Figure 3. Product Dimensions • Body Style B