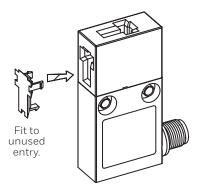

Figure 4. Slot Dust Cover

Figure 5. Key Dimensions, continued

**Table 3. Minimum Actuating Radius** 

| Catalog Listing, Description       | Key opening of switch (vertical) min. radius | Key opening of switch (horizontal) min. radius |
|------------------------------------|----------------------------------------------|------------------------------------------------|
| GKZ51M, Straight key               | 225 mm [8.9 in]                              | 160 mm [6.3 in]                                |
| GKZ52M, 90° key (right angle)      | 225 mm [8.9 in]                              | 160 mm [6.3 in]                                |
| GKZ53M, Adjustable key (side-side) | 32 mm [1.26 in]                              | 160 mm [6.3 in]                                |
| GKZ54M, Adjustable key (up-down)   | 225 mm [8.9 in]                              | 45 mm [1.77 in]                                |
| GKZ55M, Multi-directional key      | 18° max. all directions                      | 18° max. all directions                        |