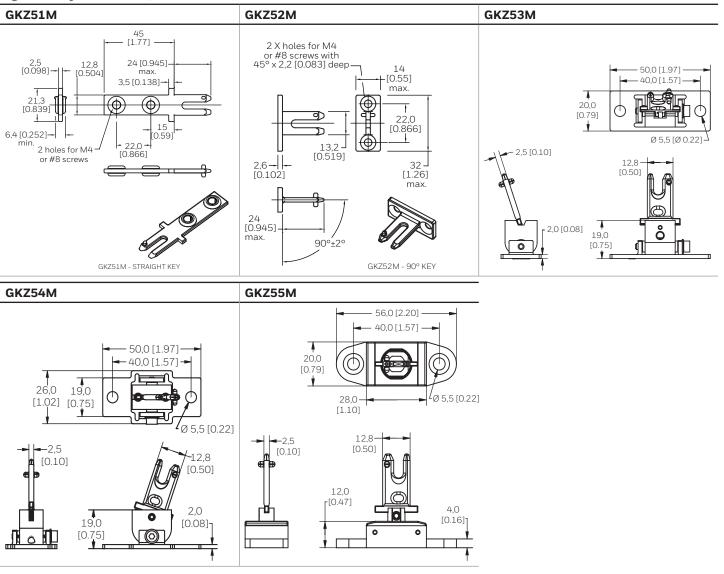

Figure 1. Product Nomenclature

| Keys <sup>1</sup> |                      |
|-------------------|----------------------|
| Listing           | Key style            |
| GKZ51M            | Straight             |
| GKZ52M            | 90°                  |
| GKZ53M            | Side/side adjustable |
| GKZ54M            | Up/down adjustable   |
| GKZ55M            | Multi-directional    |
|                   |                      |

Figure 4. Slot Dust Cover

Figure 5. Key Dimensions, continued

**Table 3. Minimum Actuating Radius** 

| Catalog Listing, Description       | Key opening of switch (vertical) min. radius | Key opening of switch (horizontal) min. radius |
|------------------------------------|----------------------------------------------|------------------------------------------------|
| GKZ51M, Straight key               | 225 mm [8.9 in]                              | 160 mm [6.3 in]                                |
| GKZ52M, 90° key (right angle)      | 225 mm [8.9 in]                              | 160 mm [6.3 in]                                |
| GKZ53M, Adjustable key (side-side) | 32 mm [1.26 in]                              | 160 mm [6.3 in]                                |
| GKZ54M, Adjustable key (up-down)   | 225 mm [8.9 in]                              | 45 mm [1.77 in]                                |
| GKZ55M, Multi-directional key      | 18° max. all directions                      | 18° max. all directions                        |