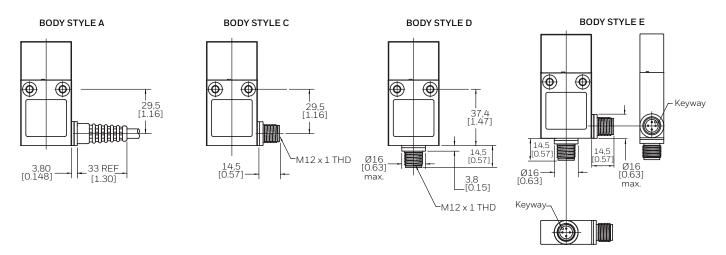

Figure 4. Slot Dust Cover

Figure 5. Key Dimensions, continued

**Table 3. Minimum Actuating Radius** 

| Catalog Listing, Description       | Key opening of switch (vertical) min. radius | Key opening of switch (horizontal) min. radius |
|------------------------------------|----------------------------------------------|------------------------------------------------|
| GKZ51M, Straight key               | 225 mm [8.9 in]                              | 160 mm [6.3 in]                                |
| GKZ52M, 90° key (right angle)      | 225 mm [8.9 in]                              | 160 mm [6.3 in]                                |
| GKZ53M, Adjustable key (side-side) | 32 mm [1.26 in]                              | 160 mm [6.3 in]                                |
| GKZ54M, Adjustable key (up-down)   | 225 mm [8.9 in]                              | 45 mm [1.77 in]                                |
| GKZ55M, Multi-directional key      | 18° max. all directions                      | 18° max. all directions                        |