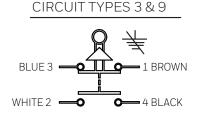

Figure 2. Wiring

## CIRCUIT DIAGRAMS<sup>2</sup>

## TWIN CONNECTORS

CABLE/LEADWIRE OR CONNECTOR

CIRCUIT TYPES 6 & 7 1 BROWN WHITE 2 4 BLACK

<sup>&</sup>lt;sup>2</sup>Refer to circuitry in Figure 1 (Product nomenclature).

Figure 3. Product Dimensions • Body Style B