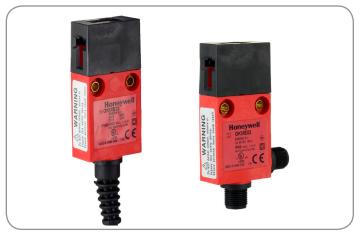

# **MICRO SWITCH Key Actuated Safety Switches**

004750

GKM Series

Issue 5

#### **DESCRIPTION**

When the application requires a miniature key-operated safety interlocking limit switch for machine guarding, Honeywell provides the GKM Series. The compact housing size of 34 mm  $L \times 16$  mm  $W \times 70$  mm H is optimal where there is limited space available on machinery. The double-insulated plastic housing and rugged stainless steel actuator key are better suited for demanding environments. The unique design of the switch allows the actuator key to be inserted from the top or the side. The switch can be mounted from the front or back as required. As with the Honeywell safety limit switches, all normally closed contacts are positive opening (-). Direct mechanical linkage within the switch force the normally closed contacts open when the actuator key is removed from the switch, opening the circuit. The switches are available with either a cable connection or an integral four-pin M12 connector.