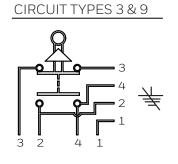

## CIRCUIT DIAGRAMS<sup>2</sup>

## TWIN CONNECTORS

CABLE/LEADWIRE OR CONNECTOR

CIRCUIT TYPES 6 & 7 1 BROWN WHITE 2 4 BLACK

<sup>&</sup>lt;sup>2</sup>Refer to circuitry in Figure 1 (Product nomenclature).

Figure 3. Product Dimensions • Body Style B