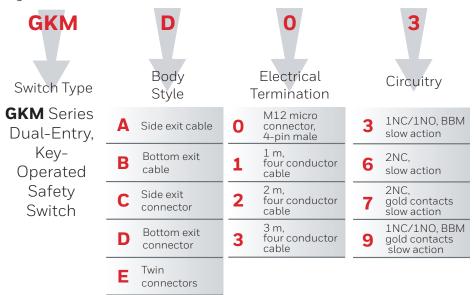

Figure 1. Product Nomenclature

| Keys <sup>1</sup> |                      |
|-------------------|----------------------|
| Listing           | Key style            |
| GKZ51M            | Straight             |
| GKZ52M            | 90°                  |
| GKZ53M            | Side/side adjustable |
| GKZ54M            | Up/down adjustable   |
| GKZ55M            | Multi-directional    |
|                   |                      |

<sup>&</sup>lt;sup>1</sup> A key actuator (ordered separately) is required for each switch.

NOTE: not all combinations of model code are available. Please contact your Honeywell provider/representative for assistance.