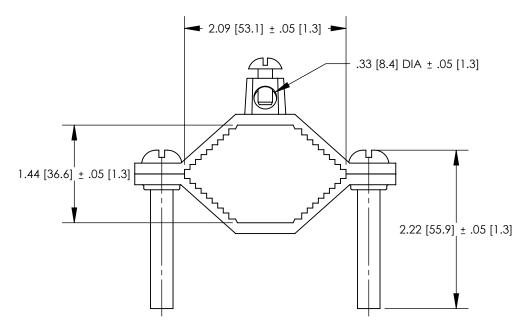

## NOTES:

- 1. MATERIAL:
  BODY BRONZE (GUN METAL)
  SCREW PHOS. BRONZE (GPC2-2D)
  STEEL, ZINC PLATED (GPC2-2)
- PARTS ARE CULUS LISTED TO UL467 AS GROUNDING & BONDING EQUIPMENT.
- 3. RATED FOR DIRECT BURIAL (GPC2-2D ONLY)
- 4. SEE WWW.PANDUIT.COM FOR PART NUMBER SUFFIX DESIGNATION FOR PACKAGE SIZE.

GPC2-2D ONLY

| PART NUMBER | DESCRIPTION                             | WATER PIPE  | GROUNDING WIRE |
|-------------|-----------------------------------------|-------------|----------------|
| GPC2-2      | GROUND CLAMP BARE WIRE                  | 1-1/4" - 2" | 10 - 2 STR     |
| GPC2-2D     | GROUND CLAMP BARE WIRE<br>DIRECT BURIAL | 1-1/4" - 2" | 10 - 2 STR     |

|     |      |      |      |     |                  |             | BRONZE GROUND PIPE CLAMP - 1-1/4"-2" CUSTOMER DRAWING                                                                                                                                                                                                                                                                                                                                                                                                                                                                                                                                                                                                                                                                                                                                                                                                                                                                                                                                                                                                                                                                                                                                                                                                                                                                                                                                                                                                                                                                                                                                                                                                                                                                                                                                                                                                                                                                                                                                                                                                                                                                          |  |  |
|-----|------|------|------|-----|------------------|-------------|--------------------------------------------------------------------------------------------------------------------------------------------------------------------------------------------------------------------------------------------------------------------------------------------------------------------------------------------------------------------------------------------------------------------------------------------------------------------------------------------------------------------------------------------------------------------------------------------------------------------------------------------------------------------------------------------------------------------------------------------------------------------------------------------------------------------------------------------------------------------------------------------------------------------------------------------------------------------------------------------------------------------------------------------------------------------------------------------------------------------------------------------------------------------------------------------------------------------------------------------------------------------------------------------------------------------------------------------------------------------------------------------------------------------------------------------------------------------------------------------------------------------------------------------------------------------------------------------------------------------------------------------------------------------------------------------------------------------------------------------------------------------------------------------------------------------------------------------------------------------------------------------------------------------------------------------------------------------------------------------------------------------------------------------------------------------------------------------------------------------------------|--|--|
|     |      |      |      |     |                  |             | TITEM REVISION NAME 10J018AJ/00                                                                                                                                                                                                                                                                                                                                                                                                                                                                                                                                                                                                                                                                                                                                                                                                                                                                                                                                                                                                                                                                                                                                                                                                                                                                                                                                                                                                                                                                                                                                                                                                                                                                                                                                                                                                                                                                                                                                                                                                                                                                                                |  |  |
|     |      |      |      |     |                  |             | DATASET FILE NAME 10J018AJ-JC/00.SLDDRW                                                                                                                                                                                                                                                                                                                                                                                                                                                                                                                                                                                                                                                                                                                                                                                                                                                                                                                                                                                                                                                                                                                                                                                                                                                                                                                                                                                                                                                                                                                                                                                                                                                                                                                                                                                                                                                                                                                                                                                                                                                                                        |  |  |
|     |      |      |      |     |                  |             | UNLESS OTHERWISE SPECIFIED, DIMENSIONAL TOLERANCES ARE: IN [mm]                                                                                                                                                                                                                                                                                                                                                                                                                                                                                                                                                                                                                                                                                                                                                                                                                                                                                                                                                                                                                                                                                                                                                                                                                                                                                                                                                                                                                                                                                                                                                                                                                                                                                                                                                                                                                                                                                                                                                                                                                                                                |  |  |
|     |      |      |      |     |                  |             | .x ± .xxx |  |  |
| 00  | 7/12 | JHNU | SRBI | RGB | Drawing released | 10J018AJ-JC | THIRD ANGLE PROJECTION DRAWING NUMBER 10J018AJ-JC                                                                                                                                                                                                                                                                                                                                                                                                                                                                                                                                                                                                                                                                                                                                                                                                                                                                                                                                                                                                                                                                                                                                                                                                                                                                                                                                                                                                                                                                                                                                                                                                                                                                                                                                                                                                                                                                                                                                                                                                                                                                              |  |  |
| REV | DATE | BY   | CHK  | APR | DESCRIPTION      | ECN         | JHNU 7/12 SRBI N/A SHEET 1 OF 1                                                                                                                                                                                                                                                                                                                                                                                                                                                                                                                                                                                                                                                                                                                                                                                                                                                                                                                                                                                                                                                                                                                                                                                                                                                                                                                                                                                                                                                                                                                                                                                                                                                                                                                                                                                                                                                                                                                                                                                                                                                                                                |  |  |