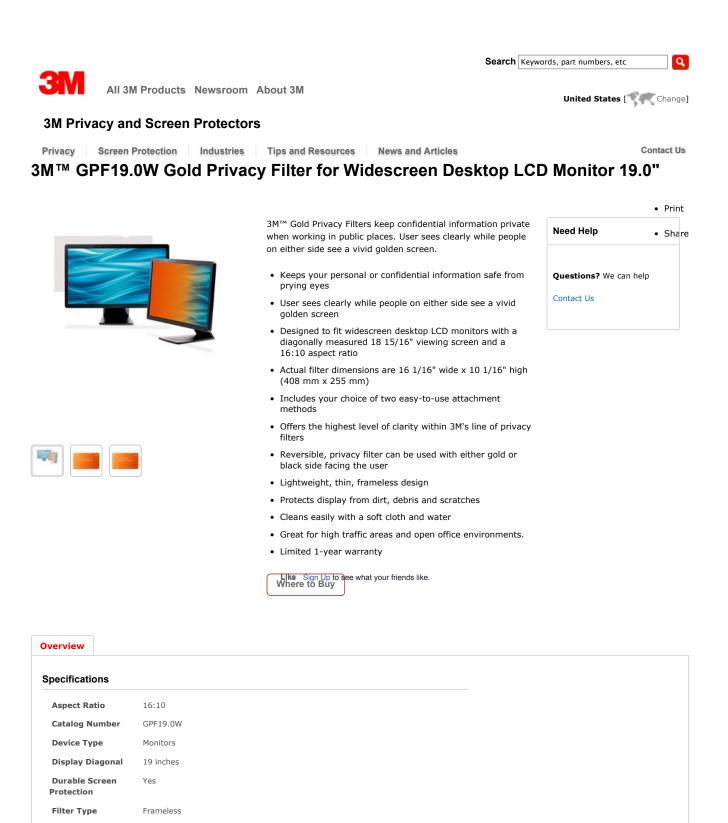

Scratch Resistant

Dimensions (width x height)

Viewing Area Dimensions -

Screen Format

Touch Compatibility Viewing Area Yes

Widescreen Non-Touch

16 1/16" x 10 1/16"

408 mm x 255 mm

Metric (width x height) Warranty Period Limited 1-year warranty

3M: News | Careers | Partners & Suppliers | Investor Relations | SDS Search | Transport Information Search | Help Center

Legal Information Privacy Policy