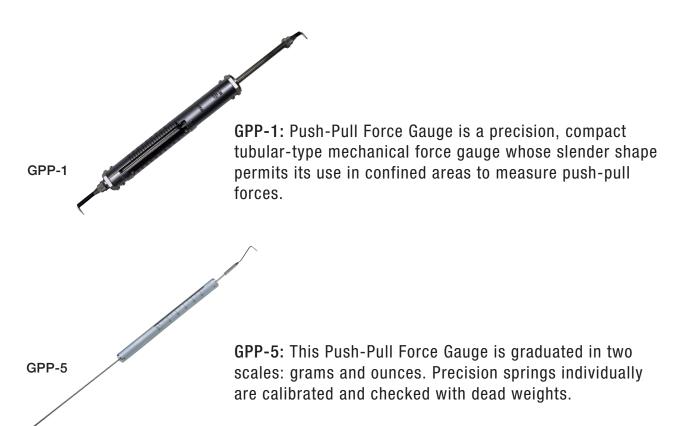

## Gauges GPP-1 & GPP-5 - Data Sheet

| SPECIFICATIONS       |                         |                         |
|----------------------|-------------------------|-------------------------|
| PART NO.             | GPP-1                   | GPP-5                   |
| ACCURACY             | ±1 Graduation           | ±1 Graduation           |
| GRADUATION           | 50.00 Grams             | 50.00 Grams             |
| RANGE                | 0-1000 Grams            | 501000 Grams            |
| MAX CAPACITY         | 32 oz (1000g)           | 16 oz (500g)            |
| METRIC CAPACITY      | 1000 g X 50 g           | 1000 g X 50 g           |
| AVOIRDUPOIS CAPACITY | _                       | 1 lb. X 1 oz            |
| GAUGE FACE           | Cylindrical             | Cylindrical             |
| MATERIAL             | Brass with Satin Chrome | Brass with Satin Chrome |
| DIAMETER             | 5/8"                    | 1/2"                    |
| LENGTH               | 9-1/4" (234.95mm)       | 15" (381mm)             |
| WEIGHT               | 0.326 lbs               | 0.216 lbs               |
| UPC NO.              | 811490015531            | 811490014114            |