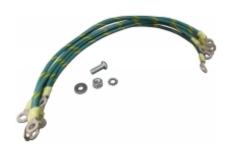

## **Ground Wire Kits GRDKIT Series**

## **Features**

- 12" or 16" long 10 Gauge Copper Wire.
- Terminated with crimped on terminals.
- Terminal hole is 0.256" diameter.
- Includes mounting hardware for both 1/4-20 or 10-32 ground studs
- Includes stick-on grounding symbols (two for each jumper)