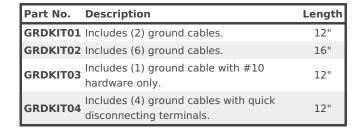

## **Ground Wire Kits GRDKIT Series**

## **Features**

- 12" or 16" long 10 Gauge Copper Wire.
- Terminated with crimped on terminals.
- Terminal hole is 0.256" diameter.
- Includes mounting hardware for both 1/4-20 or 10-32 ground studs
- Includes stick-on grounding symbols (two for each jumper)