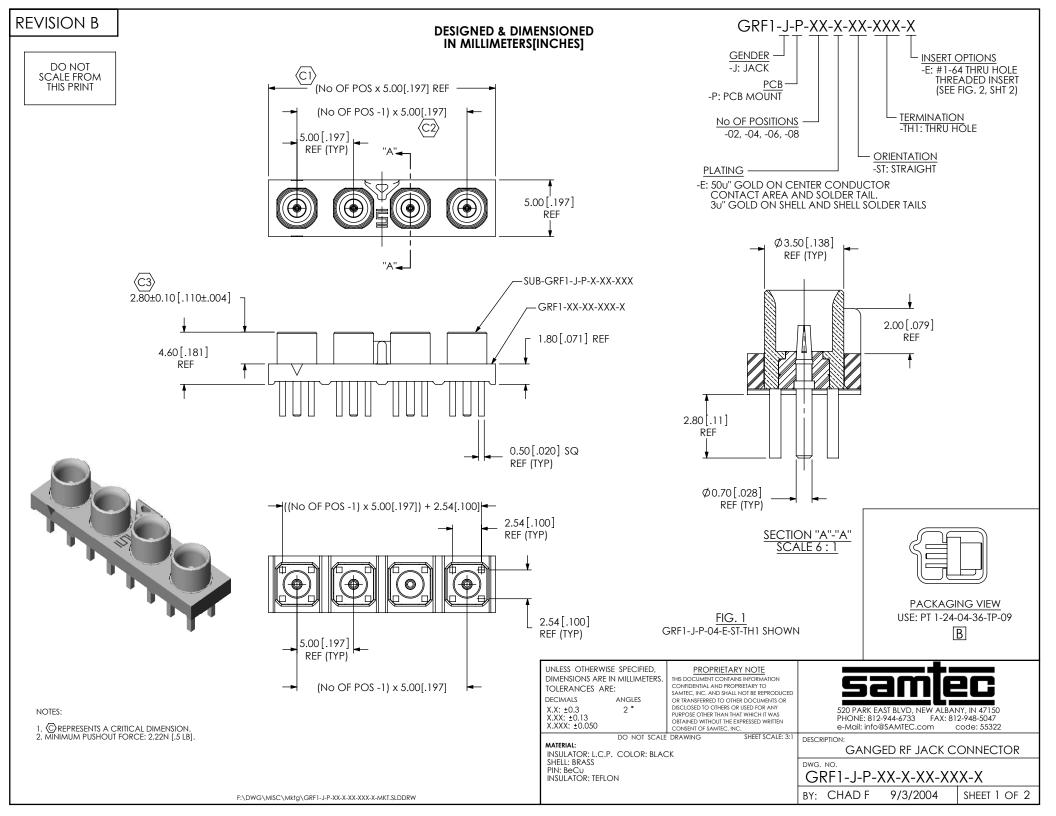

DO NOT SCALE DRAWING

SHEET SCALE: 3:1

520 PARK EAST BLVD, NEW ALBANY, IN 47150 PHONE: 812-944-6733 FAX: 812-948-5047 e-Mail: info@SAMTEC.com code: 55322

DESCRIPTION:

GANGED RF JACK CONNECTOR

DWG. NO. GRF1-J-P-XX-X-XX-XXX-X