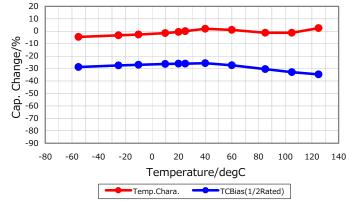

#### Temperature Characteristic

-55 to 125°C +/-15%

# **Temperature Characteristics**