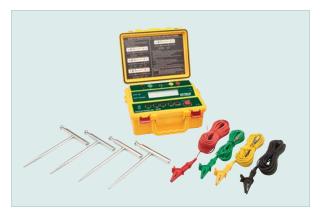

## 4-Wire Earth Ground Resistance Tester Kit

Includes all hardware necessary to measure earth ground In 4 ranges from 2 to  $2000\Omega$ 

Complete with test leads with alligator clips, 4 auxiliary earth bars, hard carrying case, and eight 1.5V AA batteries

| Specifications                 |                                               |
|--------------------------------|-----------------------------------------------|
| Earth Ground Resistance ranges | $2\Omega'20\Omega'$ $200\Omega'2000\Omega$    |
| Basic Accuracy                 | $\pm$ (2%rdg+3d)                              |
| Resolution                     | $0.01\Omega' \ 0.1\Omega/1\Omega/0.01k\Omega$ |
| Test Current / Frequency       | <2mA / 820Hz                                  |
| AC Earth Voltage / Frequency   | 0 to 300VAC / 40 to 500Hz                     |
| Accuracy                       | $\pm$ (2%rdg+3d)                              |
| Power supply                   | Eight 1.5V 'AA' Batteries                     |
| Dimensions                     | 9.8 x 7.8 x 4.3" (250 x 190 x 110mm)          |
| Weight                         | 3.15lbs (1430g) (batteries included)          |
|                                |                                               |