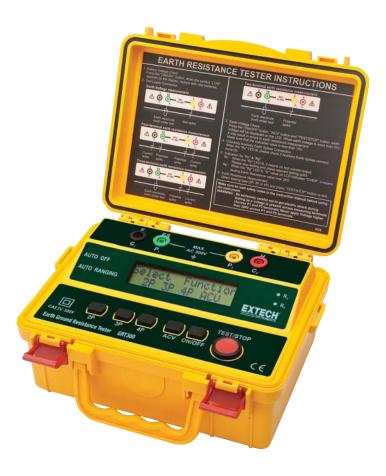

## **Features:**

- · 4-wire, 3-wire, and 2-wire testing
- Large dual line LCD
- Autoranging
- Automatic I (current) spike check
- Automatic P (potential) spike check
- Test Hold function for easy operation
- Automatic Zero adjustment
- AC Earth Voltage
- Data Hold and Auto Power off
- Overrange and low battery indication