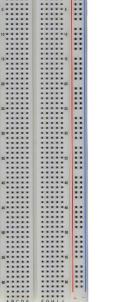

#### Solderless Breadboard, 830 Tie-Points, with Bus Strip

#### Solderless Breadboards

Gold plated phosphor bronze contacts

**ABS** plastic

#### **Specifications** Solderless Type breadboard **Tie-Points** 830 **Terminal Clips** 166 Breadboard ABS Material Spring Clip Nickel plated Material phosphor bronze Length 6.5 in Width 2.125 in Depth 8 mm (0.33 in) Assembly NA **Current Capacity** 1.5 A, 36 V 16-Pin IC capacity 7

#### Overview:

The Global Specialties GS Series of breadboards connect easily by way of molded key tabs to other GS Series breadboards or bus strips. Most breadboards come with red and blue lines indicating continuity and allow for convenient and easy viewing of circuit connections. Use bus strips for signal and power connections in breadboarding experiments and circuit design. GS breadboards are made of ABS plastic with gold plated phosphor bronze contacts.