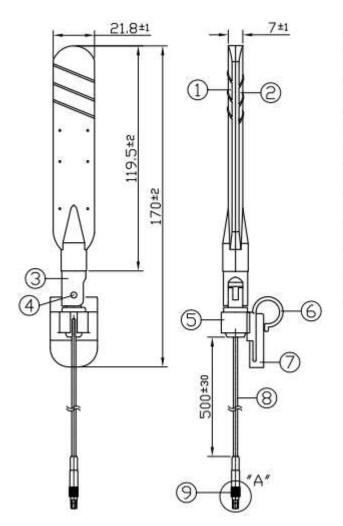

# 4. Mechanical Drawing (unit:mm)

|   | Name           | Material | Finish | QTY |
|---|----------------|----------|--------|-----|
| 1 | Housing_Top    | ABS      | Black  | 1   |
| 2 | Housing_Bottom | ABS      | Black  | 1   |
| 3 | Hinge_Top      | ABS      | Black  | 1   |
| 4 | Rotary Shaft   | ABS      | Black  | 1   |
| 5 | Hinge_Bottom   | Brass    | Black  | 1   |
| 6 | Body_Fix       | ABS      | Black  | 1   |
| 7 | Sheet_Fix      | ABS      | Black  | 1   |
| 8 | RG-174         | PVC      | Black  | 1   |
| 9 | CRC9(M) ST     | Brass    | Gold   | 1   |