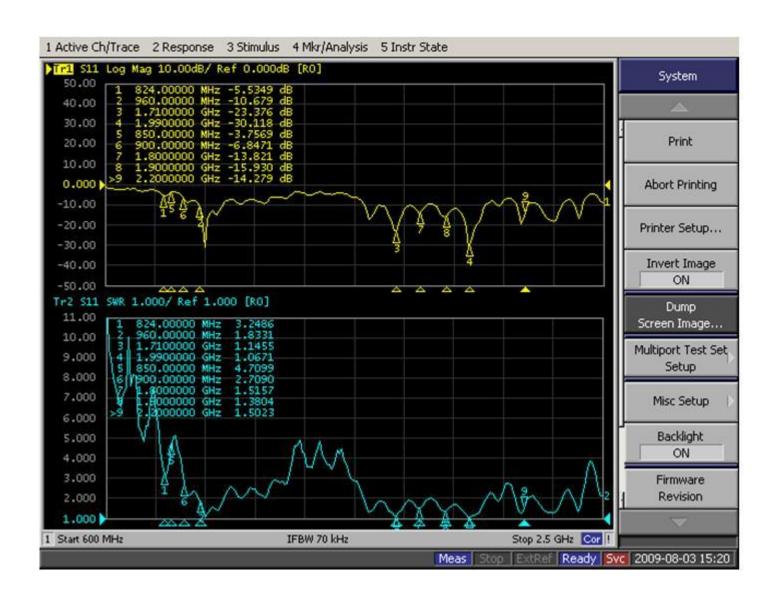

sions (mm)   | 140 x 25.2mm                                       |         |           |           |           |  |  |
| Weight            | 48g                                                |         |           |           |           |  |  |
| Casing            | Engineering Plastic - Black                        |         |           |           |           |  |  |
| Temperature       |                                                    |         |           |           |           |  |  |
| Range             | -40°C to +85°C                                     |         |           |           |           |  |  |



#### 3. Antenna Electrical Characteristics

#### 3.1 Return Loss & VSWR - GSA.8825- 1M RG-174 FME(F)





# 3.2 Return Loss & VSWR - GSA.8825.101N11 - 1M RG-174 SMK(M)





# 4. Mechanical Drawing (unit:mm)



|   | Name           | Material | Finish | QTY |
|---|----------------|----------|--------|-----|
| 1 | Housing_Top    | ABS      | Black  | 1   |
| 2 | Housing_Bottom | ABS      | Black  | 1   |
| 3 | Hinge_Top      | ABS      | Black  | 1   |
| 4 | Rotary Shaft   | ABS      | Black  | 1   |
| 5 | Hinge_Bottom   | Brass    | Black  | 1   |
| 6 | Body_Fix       | ABS      | Black  | 1   |
| 7 | Sheet_Fix      | ABS      | Black  | 1   |
| 8 | RG-174         | PVC      | Black  | 1   |
| 9 | CRC9(M) ST     | Brass    | Gold   | 1   |



## **4.1 Connector Drawing**



| P/N | Name          | Material    | Finish    | QTY |
|-----|---------------|-------------|-----------|-----|
| 1   | Assembly Body | Brass       | Ni Plated | 1   |
| 2   | Ferrule