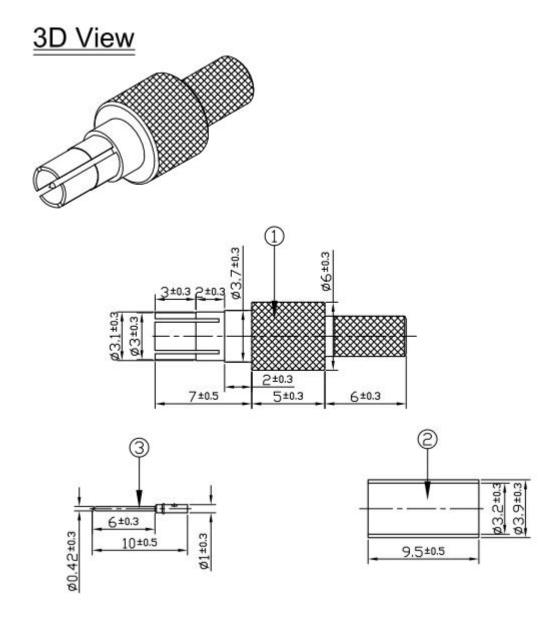

## **4.1 Connector Drawing**

| P/N | Name          | Material    | Finish    | QTY |
|-----|---------------|-------------|-----------|-----|
| 1   | Assembly Body | Brass       | Ni Plated | 1   |
| 2   | Ferrule       | Brass       | Ni Plated | 1   |
| (3) | PIN           | Phos Bronze | Gold      | 1   |