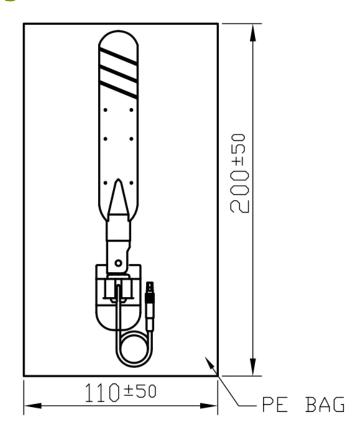

--------|--------|-----|
| 1 | Housing_Top    | ABS      | Black  | 1   |
| 2 | Housing_Bottom | ABS      | Black  | 1   |
| 3 | Hinge_Top      | ABS      | Black  | 1   |
| 4 | Rotary Shaft   | ABS      | Black  | 1   |
| 5 | Hinge_Bottom   | Brass    | Black  | 1   |
| 6 | Body_Fix       | ABS      | Black  | 1   |
| 7 | Sheet_Fix      | ABS      | Black  | 1   |
| 8 | RG-174         | PVC      | Black  | 1   |
| 9 | CRC9(M) ST     | Brass    | Gold   | 1   |



## **4.1 Connector Drawing**



| P/N | Name          | Material    | Finish    | QTY |
|-----|---------------|-------------|-----------|-----|
| 1   | Assembly Body | Brass       | Ni Plated | 1   |
| 2   | Ferrule       | Brass       | Ni Plated | 1   |
| (3) | PIN           | Phos Bronze | Gold      | 1   |



# 5. Packaging



PACKING:1PCS/BAG