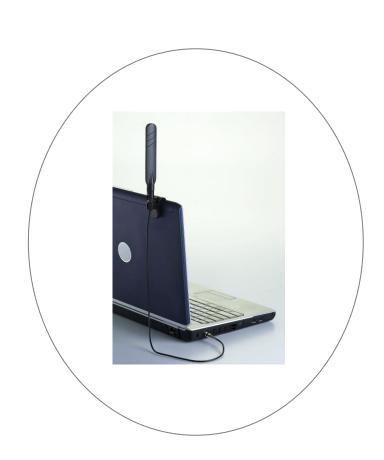

# **SPECIFICATION**

Part No. : **GSA.8825.051M11** 

Product Name : I-Wand Penta-Band GSM Antenna

Works with

AMPS 850MHz/GSM 900/DCS 1800MHz/PCS

1900MHz/UMTS 3G

Features : Easy installation – Adjustable Clip

Fully customized cable and connector

Standard = Length 0.5M with CRC9 connector

**RoHS Compliant** 

Photo :

### 1. Introduction

The **GSA.8825** I-Wand Penta-band GSM Antenna is flexible and robust. Its Omni-directional gain across all bands ensures constant reception and transmission. It is a high gain, high efficiency solution. Cables and connectors are fully customizable.