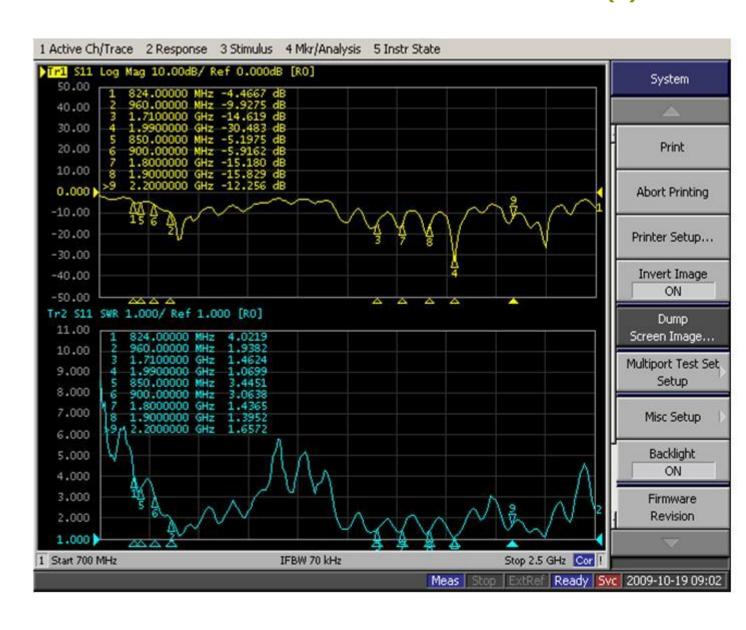

|         |           |           |           |  |  |
| Dimensions (mm)   | 140 x 25.2mm                                       |         |           |           |           |  |  |
| Weight            | 48g                                                |         |           |           |           |  |  |
| Casing            | Engineering Plastic - Black                        |         |           |           |           |  |  |
| Temperature       |                                                    |         |           |           |           |  |  |
| Range             | -40°C to +85°C                                     |         |           |           |           |  |  |



#### 3. Antenna Electrical Characteristics

#### 3.1 Return Loss & VSWR - GSA.8825- 1M RG-174 FME(F)





# 3.2 Return Loss & VSWR - GSA.8825.101N11 - 1M RG-174 SMK(M)





# 4. Mechanical Drawing (unit:mm)



|   | Name           | Material | Finish | QTY |
|---|----------------|----------|--------|-----|
| 1 | Housing_Top    | ABS      | Black  | 1   |
| 2 | Housing_Bottom | ABS      | Black  | 1   |
| 3 | Hinge_Top      | ABS      | Black  | 1   |
| 4 | Rotary Shaft   | ABS      | Black  | 1   |
| 5 | Hinge_Bottom   | Brass    | Black  | 1   |
| 6 | Body_Fix       | ABS      | Black  | 1   |
| 7 | Sheet_Fix      | ABS      | Black  | 1   |
| 8 | RG-174         | PVC      | Black  | 1   |
| 9 | CRC9(M) ST     | Brass    | Gold   | 1   |



## **4.1 Connector Drawing**



| P/N | Name          | Material    | Finish    | QTY |
|-----|---------------|-------------|-----------|-----|
| 1