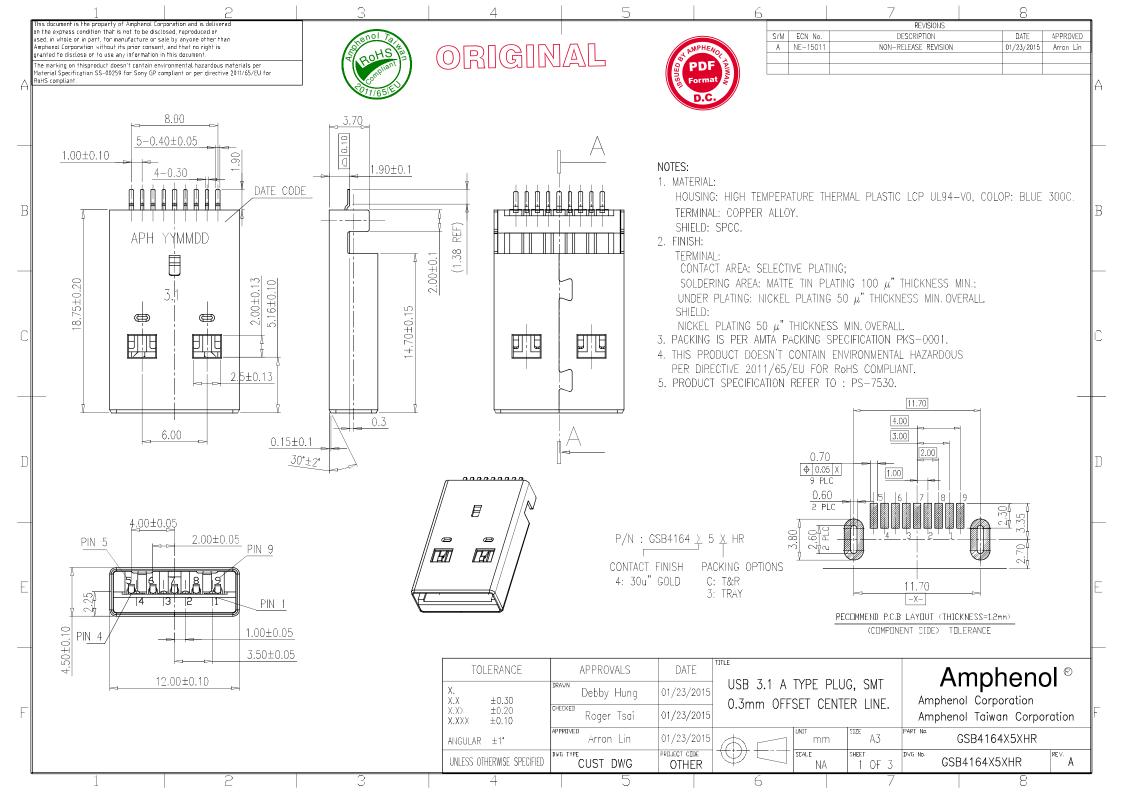

|       | 12                                                                                                                                                                                                                                                                                                                                                                                                                                                                                                                                                                  | 3                            | 4                                                         | 5                                                                                      | 6                                                                                                   | 7                            | 8                                                                                             |
|-------|---------------------------------------------------------------------------------------------------------------------------------------------------------------------------------------------------------------------------------------------------------------------------------------------------------------------------------------------------------------------------------------------------------------------------------------------------------------------------------------------------------------------------------------------------------------------|------------------------------|-----------------------------------------------------------|----------------------------------------------------------------------------------------|-----------------------------------------------------------------------------------------------------|------------------------------|-----------------------------------------------------------------------------------------------|
| A     | This document is the property of Amphenol Corporation and is delivered<br>on the express condition that is not to be disclosed, reproduced or<br>used, in whole or in part, for manufacture or sale by anyone other than<br>Amphenol Corporation without its prior consent, and that no right is<br>granted to disclose or to use any information in this document.<br>The marking on thisproduct doesn't contain environmental hazardous materials per<br>Material Specification SS-00259 for Sony GP compliant or per directive 2011/65/EU for<br>RoHS compliant. | Bohs Ball                    | ORIGII                                                    |                                                                                        | PDF<br>Format<br>D.C.                                                                               |                              | DATE APPROVED                                                                                 |
| В     |                                                                                                                                                                                                                                                                                                                                                                                                                                                                                                                                                                     |                              |                                                           |                                                                                        |                                                                                                     |                              | В                                                                                             |
| С     |                                                                                                                                                                                                                                                                                                                                                                                                                                                                                                                                                                     |                              |                                                           |                                                                                        |                                                                                                     |                              | C                                                                                             |
| D     |                                                                                                                                                                                                                                                                                                                                                                                                                                                                                                                                                                     |                              |                                                           |                                                                                        |                                                                                                     |                              | D                                                                                             |
|       | Critica<br>MaDe IN Grana                                                                                                                                                                                                                                                                                                                                                                                                                                                                                                                                            | on: pa<br>exections, has not |                                                           | 077 ps<br>06657:003.001                                                                |                                                                                                     | VO<br>MDE IN CHRIA           |                                                                                               |
| E<br> |                                                                                                                                                                                                                                                                                                                                                                                                                                                                                                                                                                     |                              | DTES:<br>Carton Size: 370 x 290 1                         | X 210 mm                                                                               | PACKAGING 10<br>BY TRAY G/W<br>KG                                                                   |                              | 3000 GSB4164X53HR<br>QUANTITY<br>(PCS) PART NUMBER                                            |
| F     |                                                                                                                                                                                                                                                                                                                                                                                                                                                                                                                                                                     |                              | X. ±0.30<br>X.X ±0.20<br>CH<br>X.XXX ±0.10<br>ANGULAR ±1* | APPROVALS<br>Debby Hung<br>ECKED Roger Tsai<br>PROVED Arron Lin<br>/G TYPE<br>CUST DWG | DATE<br>01/23/2015<br>01/23/2015<br>01/23/2015<br>01/23/2015<br>01/23/2015<br>PROJECT CODE<br>OTHER | CENTER LINE. Am   mm SIZE A3 | Amphenol ©<br>phenol Corporation<br>phenol Taiwan Corporation<br>GSB4164X5XHR<br>GSB4164X5XHR |
|       | 1 2                                                                                                                                                                                                                                                                                                                                                                                                                                                                                                                                                                 | 3                            | 4                                                         | 5                                                                                      | 6                                                                                                   | 7                            | 8                                                                                             |