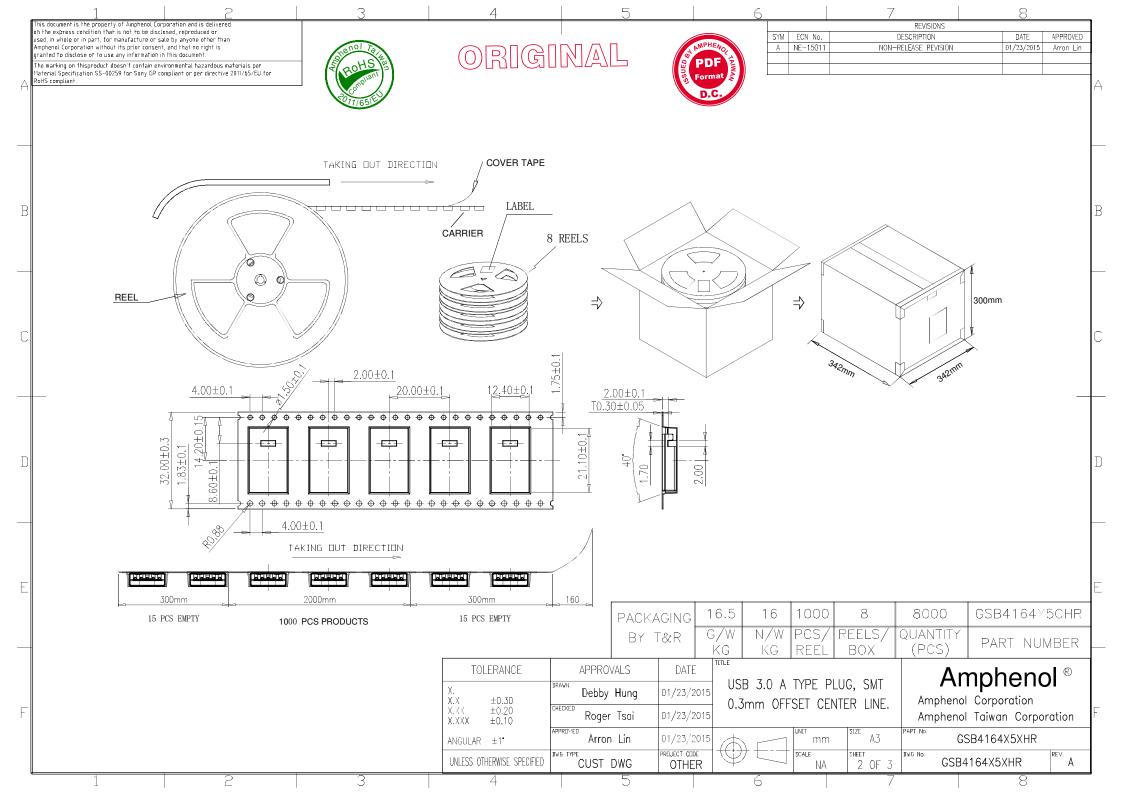

|       | 12                                                                                                                                                                                                                                                                                                                                                                                                                                                                                                                                                                  | 3                            | 4                                                         | 5                                                                                      | 6                                                                                                   | 7                            | 8                                                                                             |
|-------|---------------------------------------------------------------------------------------------------------------------------------------------------------------------------------------------------------------------------------------------------------------------------------------------------------------------------------------------------------------------------------------------------------------------------------------------------------------------------------------------------------------------------------------------------------------------|------------------------------|-----------------------------------------------------------|----------------------------------------------------------------------------------------|-----------------------------------------------------------------------------------------------------|------------------------------|-----------------------------------------------------------------------------------------------|
| A     | This document is the property of Amphenol Corporation and is delivered<br>on the express condition that is not to be disclosed, reproduced or<br>used, in whole or in part, for manufacture or sale by anyone other than<br>Amphenol Corporation without its prior consent, and that no right is<br>granted to disclose or to use any information in this document.<br>The marking on thisproduct doesn't contain environmental hazardous materials per<br>Material Specification SS-00259 for Sony GP compliant or per directive 2011/65/EU for<br>RoHS compliant. | Bohs Ball                    | ORIGII                                                    |                                                                                        | PDF<br>Format<br>D.C.                                                                               |                              | DATE APPROVED                                                                                 |
| В     |                                                                                                                                                                                                                                                                                                                                                                                                                                                                                                                                                                     |                              |                                                           |                                                                                        |                                                                                                     |                              | В                                                                                             |
| С     |                                                                                                                                                                                                                                                                                                                                                                                                                                                                                                                                                                     |                              |                                                           |                                                                                        |                                                                                                     |                              | C                                                                                             |
| D     |                                                                                                                                                                                                                                                                                                                                                                                                                                                                                                                                                                     |                              |                                                           |                                                                                        |                                                                                                     |                              | D                                                                                             |
|       | Critica<br>MaDe IN Grana                                                                                                                                                                                                                                                                                                                                                                                                                                                                                                                                            | on: pa<br>exections, has not |                                                           | 077 ps<br>06657:003.001                                                                |                                                                                                     | VO<br>MDE IN CHRIA           |                                                                                               |
| E<br> |                                                                                                                                                                                                                                                                                                                                                                                                                                                                                                                                                                     |                              | DTES:<br>Carton Size: 370 x 290 1                         | X 210 mm                                                                               | PACKAGING 10<br>BY TRAY G/W<br>KG                                                                   |                              | 3000 GSB4164X53HR<br>QUANTITY<br>(PCS) PART NUMBER                                            |
| F     |                                                                                                                                                                                                                                                                                                                                                                                                                                                                                                                                                                     |                              | X. ±0.30<br>X.X ±0.20<br>CH<br>X.XXX ±0.10<br>ANGULAR ±1* | APPROVALS<br>Debby Hung<br>ECKED Roger Tsai<br>PROVED Arron Lin<br>/G TYPE<br>CUST DWG | DATE<br>01/23/2015<br>01/23/2015<br>01/23/2015<br>01/23/2015<br>01/23/2015<br>PROJECT CODE<br>OTHER | CENTER LINE. Am   mm SIZE A3 | Amphenol ©<br>phenol Corporation<br>phenol Taiwan Corporation<br>GSB4164X5XHR<br>GSB4164X5XHR |
|       | 1 2                                                                                                                                                                                                                                                                                                                                                                                                                                                                                                                                                                 | 3                            | 4                                                         | 5                                                                                      | 6                                                                                                   | 7                            | 8                                                                                             |