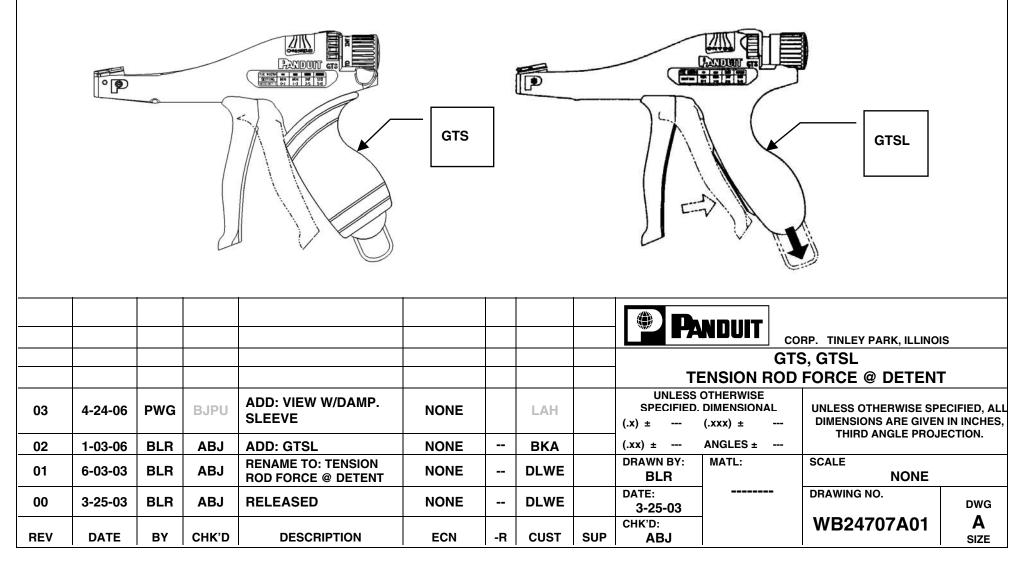

THIS COPY IS PROVIDED ON A RESTRICTED BASIS AND IS NOT TO BE USED IN ANY WAY DETRIMENTAL TO THE INTERESTS OF PANDUIT CORP.

| POSITION | LOAD @ "DETENT" | TOLERANCE |  |
|----------|-----------------|-----------|--|
| 0        | 7.5             | +/- 3 LBS |  |
| 1        | 9               | +/- 3 LBS |  |
| 2        | 12              | +/- 3 LBS |  |
| 3        | 14              | +/- 3 LBS |  |
| 4        | 19              | +/- 3 LBS |  |
| 5        | 22              | +/- 4 LBS |  |
| 6        | 28              | +/- 4 LBS |  |
| 7        | 32              | +/- 4 LBS |  |
| 8        | 34              | +/- 4 LBS |  |

ACCURACY OF LOAD @ DETENT DEPENDS UPON MATCHING THE INDICATOR LINE EXACTLY WITH THE DESIRED SETTING