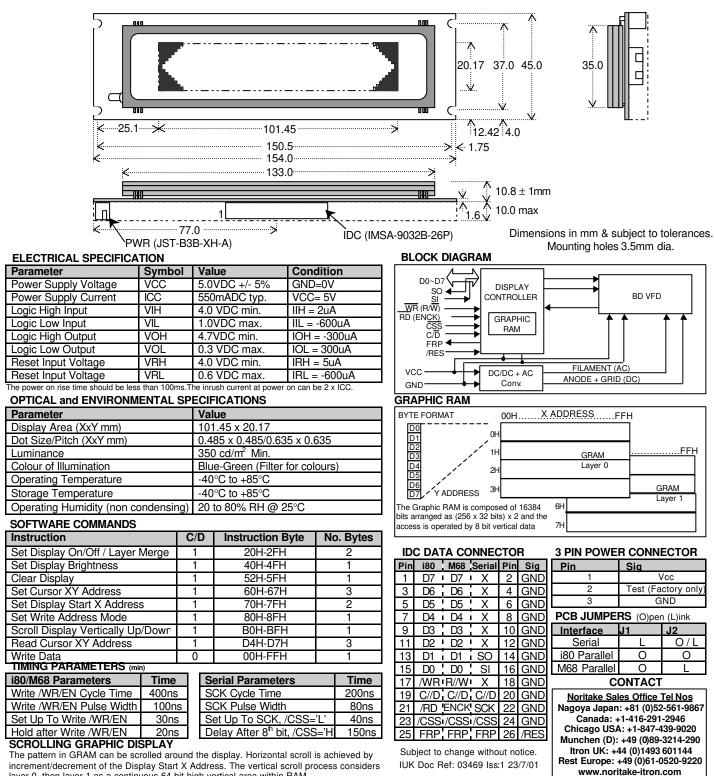

## **Dot Graphic VFD Module**

## GU160X32-800A

- 160 x 32 Dot Graphic
- Operating Temp -40° C to +85° C
- Single 5V Supply.

- High Brightness Blue Green Display
- Selectable Parallel (i80/M68)/Serial Interface
- **Twin Screen Graphic RAM** 
  - **16 Level Brightness Control Function**

The module includes the Vacuum Fluorescent Display glass, driver and control ASIC, with integral refresh Graphic RAM and logic for parallel and synchronous serial interfaces. The high speed 8 bit parallel interface is 5V CMOS compatible suitable for connection to a host CPU bus. Brightness control and power down functions are provided. A full data sheet is available.

layer 0, then layer 1 as a continuous 64 bit high vertical area within RAM

NORITAKE ITRON VFD MODULES

160 x 32 Dot Graphic