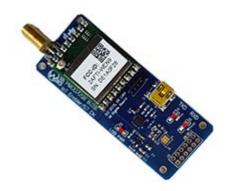

## **USB Gateway Adapter**

Product Id: GWA-900-USB

Plan: 900MHz USB Gateway Adapter

The USB Gateway Adapter is an essential tool for development with Whisker.IO. With it, you can use a PC running a terminal emulator to communicate with remote Whisker.IO engines.

## Description

The USB Gateway Adapter makes it easy to turn any PC running a terminal emulator into a Whisker.IO gateway. Remote Whisker.IO engines can be configured and queries and responses can be viewed as they are received. The adapter connects to the PC via USB and presents as a virtual COM: port. Writing custom software to control a Whisker.IO network is very easy: nearly all languages are supported.

The USB Gateway Adapter includes:

- USB Gateway Adapter Board
- · Articulated Whip Antenna
- Whisker.IO Engine (Installed)

Copyright © 2015,2016 Digital Six Laboratories LLC, All Rights Reserved