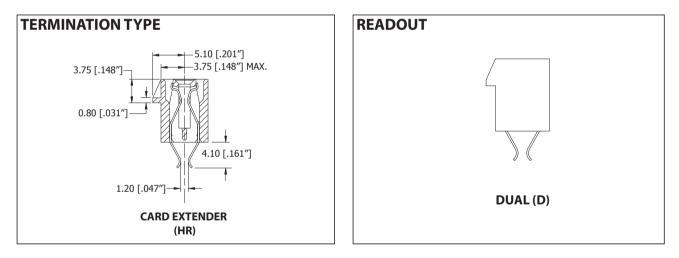

## High Density Card Edge

### 1.00 mm [.039"] Contact Centers, PCI Express, Card Extender for Straddle Mount

JULLINS

| POSITIONS/<br>CONTACTS | MILLIMETERS |       |       |       | INCHES |       |       |       |
|------------------------|-------------|-------|-------|-------|--------|-------|-------|-------|
|                        | Α           | В     | С     | D     | Α      | В     | С     | D     |
| 18/36                  | 6.00        | 7.65  | 25.00 | 12.30 | 0.236  | 0.301 | 0.984 | 0.484 |
| 32/64                  | 20.00       | 21.65 | 39.00 | 26.30 | 0.787  | 0.852 | 1.535 | 1.035 |
| 49/98                  | 37.00       | 38.65 | 56.00 | 43.30 | 1.457  | 1.522 | 2.205 | 1.705 |
| 82/164                 | 70.00       | 71.65 | 89.00 | 76.30 | 2.756  | 2.821 | 3.504 | 3.004 |

### 1.00 mm [.039"] Contact Centers, PCI Express, Card Extender for Straddle Mount

**Operating & Processing Temperature: Consult Factory** 