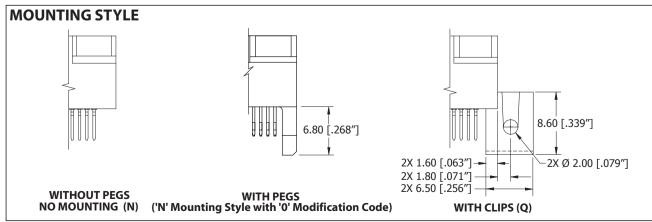

0.236  | 0.301 | 0.984 | 0.484 |
| 32/64                  | 20.00       | 21.65 | 39.00 | 26.30 | 0.787  | 0.852 | 1.535 | 1.035 |
| 49/98                  | 37.00       | 38.65 | 56.00 | 43.30 | 1.457  | 1.522 | 2.205 | 1.705 |
| 82/164                 | 70.00       | 71.65 | 89.00 | 76.30 | 2.756  | 2.821 | 3.504 | 3.004 |

## SULLINS

### High Density Card Edge

### 1.00 mm [.039"] Contact Centers, PCI Express, Card Extender for Straddle Mount



**Operating & Processing Temperature: Consult Factory** 

#### SPECIFICATIONS

- All PCI Express parts meet the latest PCI Express specifications
- Supports 2.5 GT/s, 5.0 GT/s or 8.0 GT/s Data Transfer Rate (per pair data bandwidth)
- Accommodates 1.57 mm [.062"] PC board
- 1.1 Amp current rating per contact
- UL Flammability Rating: 94V-0