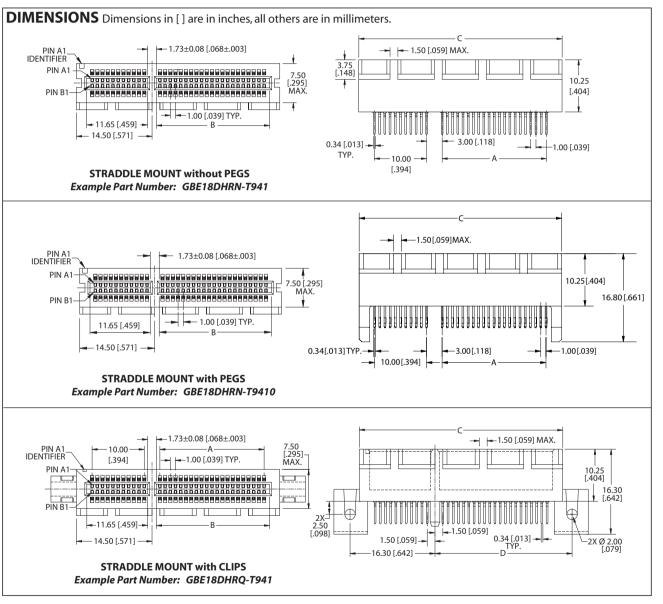

## High Density Card Edge

### 1.00 mm [.039"] Contact Centers, PCI Express, Card Extender for Straddle Mount

JULLINS

| POSITIONS/<br>CONTACTS | MILLIMETERS |       |       |       | INCHES |       |       |       |
|------------------------|-------------|-------|-------|-------|--------|-------|-------|-------|
|                        | Α           | В     | С     | D     | Α      | В     | С     | D     |
| 18/36                  | 6.00        | 7.65  | 25.00 | 12.30 | 0.236  | 0.301 | 0.984 | 0.484 |
| 32/64                  | 20.00       | 21.65 | 39.00 | 26.30 | 0.787  | 0.852 | 1.535 | 1.035 |
| 49/98                  | 37.00       | 38.65 | 56.00 | 43.30 | 1.457  | 1.522 | 2.205 | 1.705 |
| 82/164                 | 70.00       | 71.65 | 89.00 | 76.30 | 2.756  | 2.821 | 3.504 | 3.004 |

### 1.00 mm [.039"] Contact Centers, PCI Express, Card Extender for Straddle Mount

**Operating & Processing Temperature: Consult Factory** 