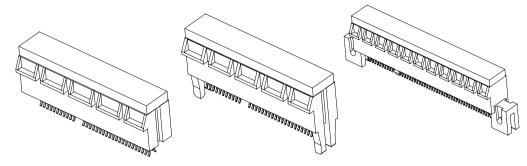

## High Density Card Edge

### 1.00 mm [.039"] Contact Centers, PCI Express, Card Extender for Straddle Mount

JULLINS

| POSITIONS/<br>CONTACTS | MILLIMETERS |       |       |       | INCHES |       |       |       |
|------------------------|-------------|-------|-------|-------|--------|-------|-------|-------|
|                        | Α           | В     | С     | D     | Α      | В     | С     | D     |
| 18/36                  | 6.00        | 7.65  | 25.00 | 12.30 | 0.236  | 0.301 | 0.984 | 0.484 |
| 32/64                  | 20.00       | 21.65 | 39.00 | 26.30 | 0.787  | 0.852 | 1.535 | 1.035 |
| 49/98                  | 37.00       | 38.65 | 56.00 | 43.30 | 1.457  | 1.522 | 2.205 | 1.705 |
| 82/164                 | 70.00       | 71.65 | 89.00 | 76.30 | 2.756  | 2.821 | 3.504 | 3.004 |

### 1.00 mm [.039"] Contact Centers, PCI Express, Card Extender for Straddle Mount

**Operating & Processing Temperature: Consult Factory** 