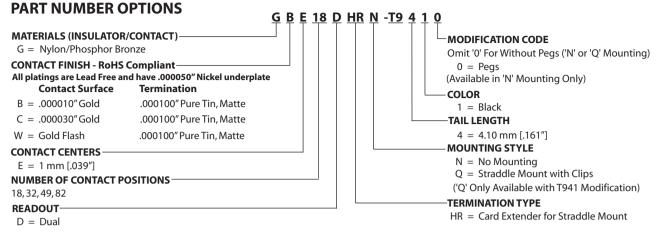

## High Density Card Edge

### 1.00 mm [.039"] Contact Centers, PCI Express, Card Extender for Straddle Mount

JULLINS

| POSITIONS/<br>CONTACTS | MILLIMETERS |       |       |       | INCHES |       |       |       |
|------------------------|-------------|-------|-------|-------|--------|-------|-------|-------|
|                        | Α           | В     | С     | D     | Α      | В     | С     | D     |
| 18/36                  | 6.00        | 7.65  | 25.00 | 12.30 | 0.236  | 0.301 | 0.984 | 0.484 |
| 32/64                  | 20.00       | 21.65 | 39.00 | 26.30 | 0.787  | 0.852 | 1.535 | 1.035 |
| 49/98                  | 37.00       | 38.65 | 56.00 | 43.30 | 1.457  | 1.522 | 2.205 | 1.705 |
| 82/164                 | 70.00       | 71.65 | 89.00 | 76.30 | 2.756  | 2.821 | 3.504 | 3.004 |

### 1.00 mm [.039"] Contact Centers, PCI Express, Card Extender for Straddle Mount

**Operating & Processing Temperature: Consult Factory** 