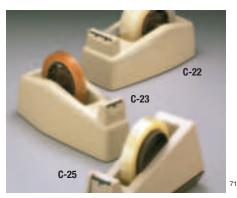

## **Product Information**

| Product  | Product Description                                                                                    | Product Recommendation                                           | Applications<br>Width                                    | Max. Tape |
|----------|--------------------------------------------------------------------------------------------------------|------------------------------------------------------------------|----------------------------------------------------------|-----------|
| C-22     | Heavy-duty tabletop manual pull and tear dispenser. film, paper and filament tapes.                    | Cellophane, UPCV, acetate.                                       | Sealing, holding, attaching and tabbing.                 | 2 in.     |
| C-23     | Heavy-duty tabletop manual pull and tear dispenser. film, paper and filament tapes.                    | Cellophane, UPCV, acetate.                                       | Sealing, holding, attaching and tabbing.                 | 1 in.     |
| C-25     | Heavy-duty tabletop manual pull and tear dispenser with permanent core.                                | Film-backed and filament tapes.                                  | Sealing, holding, attaching and tabbing.                 | 1 in.     |
| H-10     | Durable plastic tape dispenser.                                                                        | All high strength tapes.                                         | Box closing, bundling and reinforcing.                   | 24 mm     |
| H-12     | Features a hand break to add tension to the tape roll.                                                 | All high strength tapes.                                         | Box closing, bundling and reinforcing.                   | 24 mm     |
| H-38     | Stretchable tape dispenser.                                                                            | 8884 and 8886.                                                   | Pallet stabilization and load containment.               | 38 mm     |
| H-120    | Durable metal hand dispenser.                                                                          | All high strength tapes.                                         | Box closing, bundling and reinforcing.                   | 24 mm     |
| H-122    | Lightweight, compact, hand-held dispenser.                                                             | All box sealing tapes.                                           | Box closing.                                             | 48 mm     |
| H-123    | Lightweight, compact metal, hand-held dispenser.                                                       | All box sealing tapes.                                           | Box closing.                                             | 72 mm     |
| H-128    | Heavy-duty durable metal hand dispenser.                                                               | 8959, 890, and others.                                           | Heavy duty box closing.                                  | 48 mm     |
| H-129    | Quick and easy one hand method for dispensing.                                                         | All box sealing tapes.                                           | "C" clip application on RSCs.                            | 48 mm     |
| H-130    | Tape dispenser with hand brake.                                                                        | All high strength tapes.                                         | Box closing, bundling and reinforcing.                   | 18 mm     |
| H-131    | Applies an "L" clip to tape with a one handed motion.                                                  | All filament tapes.                                              | Box closing.                                             | 18 mm     |
| H-133    | An economical dispenser that applies an "L" clip to tape with a one handed motion.                     | All filament tapes.                                              | Box closing.                                             | 18 mm     |
| H-171    | Lightweight, pistol grip, roll-on dispenser.                                                           | All box sealing tapes.                                           | Center seam sealing on RSCs                              | 48 mm     |
| H-180    | Hand-held, portable and easy to operate.                                                               | All box sealing tapes.                                           | Box closing.                                             | 48 mm     |
| H-183    | Hand-held dispenser features adjustable tape break.                                                    | All box sealing tapes.                                           | Center seam sealing on RSCs.                             | 72 mm     |
| H-190    | Pistol grip dispenser features pull apart design.                                                      | All box sealing tapes.                                           | Box closing.                                             | 48 mm     |
| H-192    | Tape tension can be controlled with tape roll brake. High impact plastic construction.                 | All box sealing tapes.                                           | Box closing.                                             | 48 mm     |
| H-320    | Ultra-light, economical plastic dispenser.                                                             | All box sealing tapes.                                           | Center seam sealing on RSCs and recouperage.             | 48 mm     |
| H-1755   | Hand-held, portable dispenser is easy to load and operate.                                             | All box sealing tapes.                                           | Center seam sealing on RSCs.                             | 48 mm     |
| M-82     | Definite length dispenser delivers<br>36mm to 384mm length of tape.                                    | All high strength tapes.                                         | Definite length for clean removal and box closing tapes. | 96 mm     |
| M-96     | Tabletop definite length dispenser — dispenses tape in lengths of 3/4 in. to 5 in./stroke.             | Film-backed tape and filament tapes.                             | Sealing, holding, attaching and tabbing.                 | 1 in.     |
| M-707    | Label protection dispenser with auxiliary holder and cutter for 3/4 in. roll of tape.                  | Label protection tapes.                                          | Label protection.                                        | 4 in.     |
| M-717    | Pouch tape dispenser — portable, hand-held.                                                            | Pouch tape 825.                                                  | Document attachment.                                     | 5 in.     |
| M-727    | Pouch tape dispenser — can be secured tabletop, wall mounted or remain portable.                       | Pouch tape, Scotch® Labelgard™<br>brand tape, general use tapes. | Label protection and document attachment.                | 5 in.     |
| M-920    | Tabletop definite length dispenser — dispenses tape in lengths of 1/2 in. to 4 in./stroke.             | Film-backed tape and filament tapes.                             | Sealing, holding, attaching and tabbing.                 | 1 in.     |
| P52/P52W | Mainline tabletop manual pull and tear dispenser with multiple roll capacity — P52W has weighted base. | Film-backed or paper tapes.                                      | Sealing, holding, attaching and tabbing.                 | 2 in.     |
| P56/P56W | Mainline tabletop manual pull and tear dispenser with multiple roll capacity — P56W has weighted base. | Film-backed or paper tapes.                                      | Sealing, holding, attaching and tabbing.                 | 6 in.     |
| P-400    | Bag sealer — applies tape in an adhesive to adhesive flag seal — includes bag trimmer.                 | Bag sealing tapes.                                               | Bag sealing.                                             | 0.375 in. |
| P-410    | Bag sealer — applies tape in an adhesive to adhesive flag seal.                                        | Bag sealing tapes.                                               | Bag sealing.                                             | 0.25 in.  |
| S-63     | Applies "L" clips of tape to a box as it's slid across the sealer's top surface.                       | All high strength tapes.                                         | Box closing.                                             | 15 mm     |
| S-634    | Applies "L" clips of tape to a box as it's slid across the sealer's top surface (industrial version).  | All high strength tapes.                                         | Box closing.                                             | 18 mm     |
| S-867    | Semi-automatic dispenser applies "L" clips to a wide variety of box shapes and sizes.                  | All filament tapes.                                              | Box closing.                                             | 36 mm     |