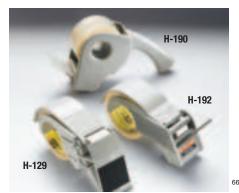

Note: This technical information and data should be considered representative or typical only and should not be used for specification purposes.

Scotch® Box Sealing Tape Dispensers Hand-held dispensers for use with specially formulated Scotch® Box Sealing Tapes.

Scotch® Box Sealing Tape Dispensers Hand-held dispensers for use with specially formulated Scotch® Box Sealing Tapes.

Scotch® Box Sealing Tape Dispensers Hand-held dispensers for use with specially formulated Scotch® Box Sealing Tapes.