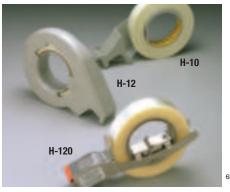

## **Product Information**

| Product  | Product Description                                                                                    | Product Recommendation                                           | Applications<br>Width                                    | Max. Tape |
|----------|--------------------------------------------------------------------------------------------------------|------------------------------------------------------------------|----------------------------------------------------------|-----------|
| C-22     | Heavy-duty tabletop manual pull and tear dispenser. film, paper and filament tapes.                    | Cellophane, UPCV, acetate.                                       | Sealing, holding, attaching and tabbing.                 | 2 in.     |
| C-23     | Heavy-duty tabletop manual pull and tear dispenser. film, paper and filament tapes.                    | Cellophane, UPCV, acetate.                                       | Sealing, holding, attaching and tabbing.                 | 1 in.     |
| C-25     | Heavy-duty tabletop manual pull and tear dispenser with permanent core.                                | Film-backed and filament tapes.                                  | Sealing, holding, attaching and tabbing.                 | 1 in.     |
| H-10     | Durable plastic tape dispenser.                                                                        | All high strength tapes.                                         | Box closing, bundling and reinforcing.                   | 24 mm     |
| H-12     | Features a hand break to add tension to the tape roll.                                                 | All high strength tapes.                                         | Box closing, bundling and reinforcing.                   | 24 mm     |
| H-38     | Stretchable tape dispenser.                                                                            | 8884 and 8886.                                                   | Pallet stabilization and load containment.               | 38 mm     |
| H-120    | Durable metal hand dispenser.                                                                          | All high strength tapes.                                         | Box closing, bundling and reinforcing.                   | 24 mm     |
| H-122    | Lightweight, compact, hand-held dispenser.                                                             | All box sealing tapes.                                           | Box closing.                                             | 48 mm     |
| H-123    | Lightweight, compact metal, hand-held dispenser.                                                       | All box sealing tapes.                                           | Box closing.                                             | 72 mm     |
| H-128    | Heavy-duty durable metal hand dispenser.                                                               | 8959, 890, and others.                                           | Heavy duty box closing.                                  | 48 mm     |
| H-129    | Quick and easy one hand method for dispensing.                                                         | All box sealing tapes.                                           | "C" clip application on RSCs.                            | 48 mm     |
| H-130    | Tape dispenser with hand brake.                                                                        | All high strength tapes.                                         | Box closing, bundling and reinforcing.                   | 18 mm     |
| H-131    | Applies an "L" clip to tape with a one handed motion.                                                  | All filament tapes.                                              | Box closing.                                             | 18 mm     |
| H-133    | An economical dispenser that applies an "L" clip to tape with a one handed motion.                     | All filament tapes.                                              | Box closing.                                             | 18 mm     |
| H-171    | Lightweight, pistol grip, roll-on dispenser.                                                           | All box sealing tapes.                                           | Center seam sealing on RSCs                              | 48 mm     |
| H-180    | Hand-held, portable and easy to operate.                                                               | All box sealing tapes.                                           | Box closing.                                             | 48 mm     |
| H-183    | Hand-held dispenser features adjustable tape break.                                                    | All box sealing tapes.                                           | Center seam sealing on RSCs.                             | 72 mm     |
| H-190    | Pistol grip dispenser features pull apart design.                                                      | All box sealing tapes.                                           | Box closing.                                             | 48 mm     |
| H-192    | Tape tension can be controlled with tape roll brake. High impact plastic construction.                 | All box sealing tapes.                                           | Box closing.                                             | 48 mm     |
| H-320    | Ultra-light, economical plastic dispenser.                                                             | All box sealing tapes.                                           | Center seam sealing on RSCs and recouperage.             | 48 mm     |
| H-1755   | Hand-held, portable dispenser is easy to load and operate.                                             | All box sealing tapes.                                           | Center seam sealing on RSCs.                             | 48 mm     |
| M-82     | Definite length dispenser delivers<br>36mm to 384mm length of tape.                                    | All high strength tapes.                                         | Definite length for clean removal and box closing tapes. | 96 mm     |
| M-96     | Tabletop definite length dispenser — dispenses tape in lengths of 3/4 in. to 5 in./stroke.             | Film-backed tape and filament tapes.                             | Sealing, holding, attaching and tabbing.                 | 1 in.     |
| M-707    | Label protection dispenser with auxiliary holder and cutter for 3/4 in. roll of tape.                  | Label protection tapes.                                          | Label protection.                                        | 4 in.     |
| M-717    | Pouch tape dispenser — portable, hand-held.                                                            | Pouch tape 825.                                                  | Document attachment.                                     | 5 in.     |
| M-727    | Pouch tape dispenser — can be secured tabletop, wall mounted or remain portable.                       | Pouch tape, Scotch® Labelgard™<br>brand tape, general use tapes. | Label protection and document attachment.                | 5 in.     |
| M-920    | Tabletop definite length dispenser — dispenses tape in lengths of 1/2 in. to 4 in./stroke.             | Film-backed tape and filament tapes.                             | Sealing, holding, attaching and tabbing.                 | 1 in.     |
| P52/P52W | Mainline tabletop manual pull and tear dispenser with multiple roll capacity — P52W has weighted base. | Film-backed or paper tapes.                                      | Sealing, holding, attaching and tabbing.                 | 2 in.     |
| P56/P56W | Mainline tabletop manual pull and tear dispenser with multiple roll capacity — P56W has weighted base. | Film-backed or paper tapes.                                      | Sealing, holding, attaching and tabbing.                 | 6 in.     |
| P-400    | Bag sealer — applies tape in an adhesive to adhesive flag seal — includes bag trimmer.                 | Bag sealing tapes.                                               | Bag sealing.                                             | 0.375 in. |
| P-410    | Bag sealer — applies tape in an adhesive to adhesive flag seal.                                        | Bag sealing tapes.                                               | Bag sealing.                                             | 0.25 in.  |
| S-63     | Applies "L" clips of tape to a box as it's slid across the sealer's top surface.                       | All high strength tapes.                                         | Box closing.                                             | 15 mm     |
| S-634    | Applies "L" clips of tape to a box as it's slid across the sealer's top surface (industrial version).  | All high strength tapes.                                         | Box closing.                                             | 18 mm     |
| S-867    | Semi-automatic dispenser applies "L" clips to a wide variety of box shapes and sizes.                  | All filament tapes.                                              | Box closing.                                             | 36 mm     |