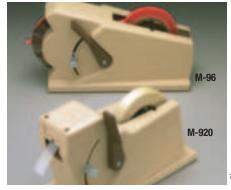

## **Product Information**

| Product  | Product Description                                                                                    | Product Recommendation                                           | Applications<br>Width                                    | Max. Tape |
|----------|--------------------------------------------------------------------------------------------------------|------------------------------------------------------------------|----------------------------------------------------------|-----------|
| C-22     | Heavy-duty tabletop manual pull and tear dispenser. film, paper and filament tapes.                    | Cellophane, UPCV, acetate.                                       | Sealing, holding, attaching and tabbing.                 | 2 in.     |
| C-23     | Heavy-duty tabletop manual pull and tear dispenser. film, paper and filament tapes.                    | Cellophane, UPCV, acetate.                                       | Sealing, holding, attaching and tabbing.                 | 1 in.     |
| C-25     | Heavy-duty tabletop manual pull and tear dispenser with permanent core.                                | Film-backed and filament tapes.                                  | Sealing, holding, attaching and tabbing.                 | 1 in.     |
| H-10     | Durable plastic tape dispenser.                                                                        | All high strength tapes.                                         | Box closing, bundling and reinforcing.                   | 24 mm     |
| H-12     | Features a hand break to add tension to the tape roll.                                                 | All high strength tapes.                                         | Box closing, bundling and reinforcing.                   | 24 mm     |
| H-38     | Stretchable tape dispenser.                                                                            | 8884 and 8886.                                                   | Pallet stabilization and load containment.               | 38 mm     |
| H-120    | Durable metal hand dispenser.                                                                          | All high strength tapes.                                         | Box closing, bundling and reinforcing.                   | 24 mm     |
| H-122    | Lightweight, compact, hand-held dispenser.                                                             | All box sealing tapes.                                           | Box closing.                                             | 48 mm     |
| H-123    | Lightweight, compact metal, hand-held dispenser.                                                       | All box sealing tapes.                                           | Box closing.                                             | 72 mm     |
| H-128    | Heavy-duty durable metal hand dispenser.                                                               | 8959, 890, and others.                                           | Heavy duty box closing.                                  | 48 mm     |
| H-129    | Quick and easy one hand method for dispensing.                                                         | All box sealing tapes.                                           | "C" clip application on RSCs.                            | 48 mm     |
| H-130    | Tape dispenser with hand brake.                                                                        | All high strength tapes.                                         | Box closing, bundling and reinforcing.                   | 18 mm     |
| H-131    | Applies an "L" clip to tape with a one handed motion.                                                  | All filament tapes.                                              | Box closing.                                             | 18 mm     |
| H-133    | An economical dispenser that applies an "L" clip to tape with a one handed motion.                     | All filament tapes.                                              | Box closing.                                             | 18 mm     |
| H-171    | Lightweight, pistol grip, roll-on dispenser.                                                           | All box sealing tapes.                                           | Center seam sealing on RSCs                              | 48 mm     |
| H-180    | Hand-held, portable and easy to operate.                                                               | All box sealing tapes.                                           | Box closing.                                             | 48 mm     |
| H-183    | Hand-held dispenser features adjustable tape break.                                                    | All box sealing tapes.                                           | Center seam sealing on RSCs.                             | 72 mm     |
| H-190    | Pistol grip dispenser features pull apart design.                                                      | All box sealing tapes.                                           | Box closing.                                             | 48 mm     |
| H-192    | Tape tension can be controlled with tape roll brake. High impact plastic construction.                 | All box sealing tapes.                                           | Box closing.                                             | 48 mm     |
| H-320    | Ultra-light, economical plastic dispenser.                                                             | All box sealing tapes.                                           | Center seam sealing on RSCs and recouperage.             | 48 mm     |
| H-1755   | Hand-held, portable dispenser is easy to load and operate.                                             | All box sealing tapes.                                           | Center seam sealing on RSCs.                             | 48 mm     |
| M-82     | Definite length dispenser delivers<br>36mm to 384mm length of tape.                                    | All high strength tapes.                                         | Definite length for clean removal and box closing tapes. | 96 mm     |
| M-96     | Tabletop definite length dispenser — dispenses tape in lengths of 3/4 in. to 5 in./stroke.             | Film-backed tape and filament tapes.                             | Sealing, holding, attaching and tabbing.                 | 1 in.     |
| M-707    | Label protection dispenser with auxiliary holder and cutter for 3/4 in. roll of tape.                  | Label protection tapes.                                          | Label protection.                                        | 4 in.     |
| M-717    | Pouch tape dispenser — portable, hand-held.                                                            | Pouch tape 825.                                                  | Document attachment.                                     | 5 in.     |
| M-727    | Pouch tape dispenser — can be secured tabletop, wall mounted or remain portable.                       | Pouch tape, Scotch® Labelgard™<br>brand tape, general use tapes. | Label protection and document attachment.                | 5 in.     |
| M-920    | Tabletop definite length dispenser — dispenses tape in lengths of 1/2 in. to 4 in./stroke.             | Film-backed tape and filament tapes.                             | Sealing, holding, attaching and tabbing.                 | 1 in.     |
| P52/P52W | Mainline tabletop manual pull and tear dispenser with multiple roll capacity — P52W has weighted base. | Film-backed or paper tapes.                                      | Sealing, holding, attaching and tabbing.                 | 2 in.     |
| P56/P56W | Mainline tabletop manual pull and tear dispenser with multiple roll capacity — P56W has weighted base. | Film-backed or paper tapes.                                      | Sealing, holding, attaching and tabbing.                 | 6 in.     |
| P-400    | Bag sealer — applies tape in an adhesive to adhesive flag seal — includes bag trimmer.                 | Bag sealing tapes.                                               | Bag sealing.                                             | 0.375 in. |
| P-410    | Bag sealer — applies tape in an adhesive to adhesive flag seal.                                        | Bag sealing tapes.                                               | Bag sealing.                                             | 0.25 in.  |
| S-63     | Applies "L" clips of tape to a box as it's slid across the sealer's top surface.                       | All high strength tapes.                                         | Box closing.                                             | 15 mm     |
| S-634    | Applies "L" clips of tape to a box as it's slid across the sealer's top surface (industrial version).  | All high strength tapes.                                         | Box closing.                                             | 18 mm     |
| S-867    | Semi-automatic dispenser applies "L" clips to a wide variety of box shapes and sizes.                  | All filament tapes.                                              | Box closing.                                             | 36 mm     |

Scotch® Definite Length Dispensers
Dispensers that deliver a uniform length of 3M™ Narrow
Width Tape and Scotch® Filament Tapes every time quickly
and easily.

Scotch° Stretchable Tape Dispenser Hand-held dispenser with tensioning/stretching brake for use with  $3M^{\bowtie}$  Stretchable Tapes