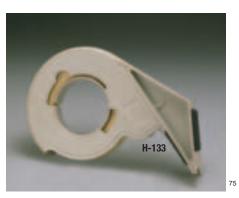

## **Product Information**

| Product  | Product Description                                                                                    | Product Recommendation                                           | Applications<br>Width                                    | Max. Tape |
|----------|--------------------------------------------------------------------------------------------------------|------------------------------------------------------------------|----------------------------------------------------------|-----------|
| C-22     | Heavy-duty tabletop manual pull and tear dispenser. film, paper and filament tapes.                    | Cellophane, UPCV, acetate.                                       | Sealing, holding, attaching and tabbing.                 | 2 in.     |
| C-23     | Heavy-duty tabletop manual pull and tear dispenser. film, paper and filament tapes.                    | Cellophane, UPCV, acetate.                                       | Sealing, holding, attaching and tabbing.                 | 1 in.     |
| C-25     | Heavy-duty tabletop manual pull and tear dispenser with permanent core.                                | Film-backed and filament tapes.                                  | Sealing, holding, attaching and tabbing.                 | 1 in.     |
| H-10     | Durable plastic tape dispenser.                                                                        | All high strength tapes.                                         | Box closing, bundling and reinforcing.                   | 24 mm     |
| H-12     | Features a hand break to add tension to the tape roll.                                                 | All high strength tapes.                                         | Box closing, bundling and reinforcing.                   | 24 mm     |
| H-38     | Stretchable tape dispenser.                                                                            | 8884 and 8886.                                                   | Pallet stabilization and load containment.               | 38 mm     |
| H-120    | Durable metal hand dispenser.                                                                          | All high strength tapes.                                         | Box closing, bundling and reinforcing.                   | 24 mm     |
| H-122    | Lightweight, compact, hand-held dispenser.                                                             | All box sealing tapes.                                           | Box closing.                                             | 48 mm     |
| H-123    | Lightweight, compact metal, hand-held dispenser.                                                       | All box sealing tapes.                                           | Box closing.                                             | 72 mm     |
| H-128    | Heavy-duty durable metal hand dispenser.                                                               | 8959, 890, and others.                                           | Heavy duty box closing.                                  | 48 mm     |
| H-129    | Quick and easy one hand method for dispensing.                                                         | All box sealing tapes.                                           | "C" clip application on RSCs.                            | 48 mm     |
| H-130    | Tape dispenser with hand brake.                                                                        | All high strength tapes.                                         | Box closing, bundling and reinforcing.                   | 18 mm     |
| H-131    | Applies an "L" clip to tape with a one handed motion.                                                  | All filament tapes.                                              | Box closing.                                             | 18 mm     |
| H-133    | An economical dispenser that applies an "L" clip to tape with a one handed motion.                     | All filament tapes.                                              | Box closing.                                             | 18 mm     |
| H-171    | Lightweight, pistol grip, roll-on dispenser.                                                           | All box sealing tapes.                                           | Center seam sealing on RSCs                              | 48 mm     |
| H-180    | Hand-held, portable and easy to operate.                                                               | All box sealing tapes.                                           | Box closing.                                             | 48 mm     |
| H-183    | Hand-held dispenser features adjustable tape break.                                                    | All box sealing tapes.                                           | Center seam sealing on RSCs.                             | 72 mm     |
| H-190    | Pistol grip dispenser features pull apart design.                                                      | All box sealing tapes.                                           | Box closing.                                             | 48 mm     |
| H-192    | Tape tension can be controlled with tape roll brake. High impact plastic construction.                 | All box sealing tapes.                                           | Box closing.                                             | 48 mm     |
| H-320    | Ultra-light, economical plastic dispenser.                                                             | All box sealing tapes.                                           | Center seam sealing on RSCs and recouperage.             | 48 mm     |
| H-1755   | Hand-held, portable dispenser is easy to load and operate.                                             | All box sealing tapes.                                           | Center seam sealing on RSCs.                             | 48 mm     |
| M-82     | Definite length dispenser delivers<br>36mm to 384mm length of tape.                                    | All high strength tapes.                                         | Definite length for clean removal and box closing tapes. | 96 mm     |
| M-96     | Tabletop definite length dispenser — dispenses tape in lengths of 3/4 in. to 5 in./stroke.             | Film-backed tape and filament tapes.                             | Sealing, holding, attaching and tabbing.                 | 1 in.     |
| M-707    | Label protection dispenser with auxiliary holder and cutter for 3/4 in. roll of tape.                  | Label protection tapes.                                          | Label protection.                                        | 4 in.     |
| M-717    | Pouch tape dispenser — portable, hand-held.                                                            | Pouch tape 825.                                                  | Document attachment.                                     | 5 in.     |
| M-727    | Pouch tape dispenser — can be secured tabletop, wall mounted or remain portable.                       | Pouch tape, Scotch® Labelgard™<br>brand tape, general use tapes. | Label protection and document attachment.                | 5 in.     |
| M-920    | Tabletop definite length dispenser — dispenses tape in lengths of 1/2 in. to 4 in./stroke.             | Film-backed tape and filament tapes.                             | Sealing, holding, attaching and tabbing.                 | 1 in.     |
| P52/P52W | Mainline tabletop manual pull and tear dispenser with multiple roll capacity — P52W has weighted base. | Film-backed or paper tapes.                                      | Sealing, holding, attaching and tabbing.                 | 2 in.     |
| P56/P56W | Mainline tabletop manual pull and tear dispenser with multiple roll capacity — P56W has weighted base. | Film-backed or paper tapes.                                      | Sealing, holding, attaching and tabbing.                 | 6 in.     |
| P-400    | Bag sealer — applies tape in an adhesive to adhesive flag seal — includes bag trimmer.                 | Bag sealing tapes.                                               | Bag sealing.                                             | 0.375 in. |
| P-410    | Bag sealer — applies tape in an adhesive to adhesive flag seal.                                        | Bag sealing tapes.                                               | Bag sealing.                                             | 0.25 in.  |
| S-63     | Applies "L" clips of tape to a box as it's slid across the sealer's top surface.                       | All high strength tapes.                                         | Box closing.                                             | 15 mm     |
| S-634    | Applies "L" clips of tape to a box as it's slid across the sealer's top surface (industrial version).  | All high strength tapes.                                         | Box closing.                                             | 18 mm     |
| S-867    | Semi-automatic dispenser applies "L" clips to a wide variety of box shapes and sizes.                  | All filament tapes.                                              | Box closing.                                             | 36 mm     |

Scotch® Filament Tape Dispenser
Hand-held dispenser for applying up to 18mm wide "L" Clips
or "C" Clips of Scotch® High Strength Filament Tapes to close
boxes.