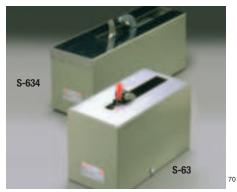

## **Product Information**

| Product  | Product Description                                                                                    | Product Recommendation                                           | Applications<br>Width                                    | Max. Tape |
|----------|--------------------------------------------------------------------------------------------------------|------------------------------------------------------------------|----------------------------------------------------------|-----------|
| C-22     | Heavy-duty tabletop manual pull and tear dispenser. film, paper and filament tapes.                    | Cellophane, UPCV, acetate.                                       | Sealing, holding, attaching and tabbing.                 | 2 in.     |
| C-23     | Heavy-duty tabletop manual pull and tear dispenser. film, paper and filament tapes.                    | Cellophane, UPCV, acetate.                                       | Sealing, holding, attaching and tabbing.                 | 1 in.     |
| C-25     | Heavy-duty tabletop manual pull and tear dispenser with permanent core.                                | Film-backed and filament tapes.                                  | Sealing, holding, attaching and tabbing.                 | 1 in.     |
| H-10     | Durable plastic tape dispenser.                                                                        | All high strength tapes.                                         | Box closing, bundling and reinforcing.                   | 24 mm     |
| H-12     | Features a hand break to add tension to the tape roll.                                                 | All high strength tapes.                                         | Box closing, bundling and reinforcing.                   | 24 mm     |
| H-38     | Stretchable tape dispenser.                                                                            | 8884 and 8886.                                                   | Pallet stabilization and load containment.               | 38 mm     |
| H-120    | Durable metal hand dispenser.                                                                          | All high strength tapes.                                         | Box closing, bundling and reinforcing.                   | 24 mm     |
| H-122    | Lightweight, compact, hand-held dispenser.                                                             | All box sealing tapes.                                           | Box closing.                                             | 48 mm     |
| H-123    | Lightweight, compact metal, hand-held dispenser.                                                       | All box sealing tapes.                                           | Box closing.                                             | 72 mm     |
| H-128    | Heavy-duty durable metal hand dispenser.                                                               | 8959, 890, and others.                                           | Heavy duty box closing.                                  | 48 mm     |
| H-129    | Quick and easy one hand method for dispensing.                                                         | All box sealing tapes.                                           | "C" clip application on RSCs.                            | 48 mm     |
| H-130    | Tape dispenser with hand brake.                                                                        | All high strength tapes.                                         | Box closing, bundling and reinforcing.                   | 18 mm     |
| H-131    | Applies an "L" clip to tape with a one handed motion.                                                  | All filament tapes.                                              | Box closing.                                             | 18 mm     |
| H-133    | An economical dispenser that applies an "L" clip to tape with a one handed motion.                     | All filament tapes.                                              | Box closing.                                             | 18 mm     |
| H-171    | Lightweight, pistol grip, roll-on dispenser.                                                           | All box sealing tapes.                                           | Center seam sealing on RSCs                              | 48 mm     |
| H-180    | Hand-held, portable and easy to operate.                                                               | All box sealing tapes.                                           | Box closing.                                             | 48 mm     |
| H-183    | Hand-held dispenser features adjustable tape break.                                                    | All box sealing tapes.                                           | Center seam sealing on RSCs.                             | 72 mm     |
| H-190    | Pistol grip dispenser features pull apart design.                                                      | All box sealing tapes.                                           | Box closing.                                             | 48 mm     |
| H-192    | Tape tension can be controlled with tape roll brake. High impact plastic construction.                 | All box sealing tapes.                                           | Box closing.                                             | 48 mm     |
| H-320    | Ultra-light, economical plastic dispenser.                                                             | All box sealing tapes.                                           | Center seam sealing on RSCs and recouperage.             | 48 mm     |
| H-1755   | Hand-held, portable dispenser is easy to load and operate.                                             | All box sealing tapes.                                           | Center seam sealing on RSCs.                             | 48 mm     |
| M-82     | Definite length dispenser delivers<br>36mm to 384mm length of tape.                                    | All high strength tapes.                                         | Definite length for clean removal and box closing tapes. | 96 mm     |
| M-96     | Tabletop definite length dispenser — dispenses tape in lengths of 3/4 in. to 5 in./stroke.             | Film-backed tape and filament tapes.                             | Sealing, holding, attaching and tabbing.                 | 1 in.     |
| M-707    | Label protection dispenser with auxiliary holder and cutter for 3/4 in. roll of tape.                  | Label protection tapes.                                          | Label protection.                                        | 4 in.     |
| M-717    | Pouch tape dispenser — portable, hand-held.                                                            | Pouch tape 825.                                                  | Document attachment.                                     | 5 in.     |
| M-727    | Pouch tape dispenser — can be secured tabletop, wall mounted or remain portable.                       | Pouch tape, Scotch® Labelgard™<br>brand tape, general use tapes. | Label protection and document attachment.                | 5 in.     |
| M-920    | Tabletop definite length dispenser — dispenses tape in lengths of 1/2 in. to 4 in./stroke.             | Film-backed tape and filament tapes.                             | Sealing, holding, attaching and tabbing.                 | 1 in.     |
| P52/P52W | Mainline tabletop manual pull and tear dispenser with multiple roll capacity — P52W has weighted base. | Film-backed or paper tapes.                                      | Sealing, holding, attaching and tabbing.                 | 2 in.     |
| P56/P56W | Mainline tabletop manual pull and tear dispenser with multiple roll capacity — P56W has weighted base. | Film-backed or paper tapes.                                      | Sealing, holding, attaching and tabbing.                 | 6 in.     |
| P-400    | Bag sealer — applies tape in an adhesive to adhesive flag seal — includes bag trimmer.                 | Bag sealing tapes.                                               | Bag sealing.                                             | 0.375 in. |
| P-410    | Bag sealer — applies tape in an adhesive to adhesive flag seal.                                        | Bag sealing tapes.                                               | Bag sealing.                                             | 0.25 in.  |
| S-63     | Applies "L" clips of tape to a box as it's slid across the sealer's top surface.                       | All high strength tapes.                                         | Box closing.                                             | 15 mm     |
| S-634    | Applies "L" clips of tape to a box as it's slid across the sealer's top surface (industrial version).  | All high strength tapes.                                         | Box closing.                                             | 18 mm     |
| S-867    | Semi-automatic dispenser applies "L" clips to a wide variety of box shapes and sizes.                  | All filament tapes.                                              | Box closing.                                             | 36 mm     |