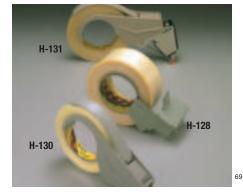

## **Product Information**

| Product  | Product Description                                                                                    | Product Recommendation                                           | Applications<br>Width                                    | Max. Tape |
|----------|--------------------------------------------------------------------------------------------------------|------------------------------------------------------------------|----------------------------------------------------------|-----------|
| C-22     | Heavy-duty tabletop manual pull and tear dispenser. film, paper and filament tapes.                    | Cellophane, UPCV, acetate.                                       | Sealing, holding, attaching and tabbing.                 | 2 in.     |
| C-23     | Heavy-duty tabletop manual pull and tear dispenser. film, paper and filament tapes.                    | Cellophane, UPCV, acetate.                                       | Sealing, holding, attaching and tabbing.                 | 1 in.     |
| C-25     | Heavy-duty tabletop manual pull and tear dispenser with permanent core.                                | Film-backed and filament tapes.                                  | Sealing, holding, attaching and tabbing.                 | 1 in.     |
| H-10     | Durable plastic tape dispenser.                                                                        | All high strength tapes.                                         | Box closing, bundling and reinforcing.                   | 24 mm     |
| H-12     | Features a hand break to add tension to the tape roll.                                                 | All high strength tapes.                                         | Box closing, bundling and reinforcing.                   | 24 mm     |
| H-38     | Stretchable tape dispenser.                                                                            | 8884 and 8886.                                                   | Pallet stabilization and load containment.               | 38 mm     |
| H-120    | Durable metal hand dispenser.                                                                          | All high strength tapes.                                         | Box closing, bundling and reinforcing.                   | 24 mm     |
| H-122    | Lightweight, compact, hand-held dispenser.                                                             | All box sealing tapes.                                           | Box closing.                                             | 48 mm     |
| H-123    | Lightweight, compact metal, hand-held dispenser.                                                       | All box sealing tapes.                                           | Box closing.                                             | 72 mm     |
| H-128    | Heavy-duty durable metal hand dispenser.                                                               | 8959, 890, and others.                                           | Heavy duty box closing.                                  | 48 mm     |
| H-129    | Quick and easy one hand method for dispensing.                                                         | All box sealing tapes.                                           | "C" clip application on RSCs.                            | 48 mm     |
| H-130    | Tape dispenser with hand brake.                                                                        | All high strength tapes.                                         | Box closing, bundling and reinforcing.                   | 18 mm     |
| H-131    | Applies an "L" clip to tape with a one handed motion.                                                  | All filament tapes.                                              | Box closing.                                             | 18 mm     |
| H-133    | An economical dispenser that applies an "L" clip to tape with a one handed motion.                     | All filament tapes.                                              | Box closing.                                             | 18 mm     |
| H-171    | Lightweight, pistol grip, roll-on dispenser.                                                           | All box sealing tapes.                                           | Center seam sealing on RSCs                              | 48 mm     |
| H-180    | Hand-held, portable and easy to operate.                                                               | All box sealing tapes.                                           | Box closing.                                             | 48 mm     |
| H-183    | Hand-held dispenser features adjustable tape break.                                                    | All box sealing tapes.                                           | Center seam sealing on RSCs.                             | 72 mm     |
| H-190    | Pistol grip dispenser features pull apart design.                                                      | All box sealing tapes.                                           | Box closing.                                             | 48 mm     |
| H-192    | Tape tension can be controlled with tape roll brake. High impact plastic construction.                 | All box sealing tapes.                                           | Box closing.                                             | 48 mm     |
| H-320    | Ultra-light, economical plastic dispenser.                                                             | All box sealing tapes.                                           | Center seam sealing on RSCs and recouperage.             | 48 mm     |
| H-1755   | Hand-held, portable dispenser is easy to load and operate.                                             | All box sealing tapes.                                           | Center seam sealing on RSCs.                             | 48 mm     |
| M-82     | Definite length dispenser delivers<br>36mm to 384mm length of tape.                                    | All high strength tapes.                                         | Definite length for clean removal and box closing tapes. | 96 mm     |
| M-96     | Tabletop definite length dispenser — dispenses tape in lengths of 3/4 in. to 5 in./stroke.             | Film-backed tape and filament tapes.                             | Sealing, holding, attaching and tabbing.                 | 1 in.     |
| M-707    | Label protection dispenser with auxiliary holder and cutter for 3/4 in. roll of tape.                  | Label protection tapes.                                          | Label protection.                                        | 4 in.     |
| M-717    | Pouch tape dispenser — portable, hand-held.                                                            | Pouch tape 825.                                                  | Document attachment.                                     | 5 in.     |
| M-727    | Pouch tape dispenser — can be secured tabletop, wall mounted or remain portable.                       | Pouch tape, Scotch® Labelgard™<br>brand tape, general use tapes. | Label protection and document attachment.                | 5 in.     |
| M-920    | Tabletop definite length dispenser — dispenses tape in lengths of 1/2 in. to 4 in./stroke.             | Film-backed tape and filament tapes.                             | Sealing, holding, attaching and tabbing.                 | 1 in.     |
| P52/P52W | Mainline tabletop manual pull and tear dispenser with multiple roll capacity — P52W has weighted base. | Film-backed or paper tapes.                                      | Sealing, holding, attaching and tabbing.                 | 2 in.     |
| P56/P56W | Mainline tabletop manual pull and tear dispenser with multiple roll capacity — P56W has weighted base. | Film-backed or paper tapes.                                      | Sealing, holding, attaching and tabbing.                 | 6 in.     |
| P-400    | Bag sealer — applies tape in an adhesive to adhesive flag seal — includes bag trimmer.                 | Bag sealing tapes.                                               | Bag sealing.                                             | 0.375 in. |
| P-410    | Bag sealer — applies tape in an adhesive to adhesive flag seal.                                        | Bag sealing tapes.                                               | Bag sealing.                                             | 0.25 in.  |
| S-63     | Applies "L" clips of tape to a box as it's slid across the sealer's top surface.                       | All high strength tapes.                                         | Box closing.                                             | 15 mm     |
| S-634    | Applies "L" clips of tape to a box as it's slid across the sealer's top surface (industrial version).  | All high strength tapes.                                         | Box closing.                                             | 18 mm     |
| S-867    | Semi-automatic dispenser applies "L" clips to a wide variety of box shapes and sizes.                  | All filament tapes.                                              | Box closing.                                             | 36 mm     |

Scotch® Filament Dispensers Hand-held dispensers for use with Scotch® High Strength Filament Tapes.

Scotch® Filament Dispensers Hand-held dispensers for use with Scotch® High Strength Filament Tapes.

**Scotch® Filament Dispensers** Semi-automatic dispensers for use with Scotch® High Strength Filament Tapes.