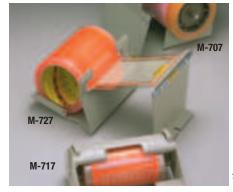

## **Product Information**

| Product  | Product Description                                                                                    | Product Recommendation                                           | Applications<br>Width                                    | Max. Tape |
|----------|--------------------------------------------------------------------------------------------------------|------------------------------------------------------------------|----------------------------------------------------------|-----------|
| C-22     | Heavy-duty tabletop manual pull and tear dispenser. film, paper and filament tapes.                    | Cellophane, UPCV, acetate.                                       | Sealing, holding, attaching and tabbing.                 | 2 in.     |
| C-23     | Heavy-duty tabletop manual pull and tear dispenser. film, paper and filament tapes.                    | Cellophane, UPCV, acetate.                                       | Sealing, holding, attaching and tabbing.                 | 1 in.     |
| C-25     | Heavy-duty tabletop manual pull and tear dispenser with permanent core.                                | Film-backed and filament tapes.                                  | Sealing, holding, attaching and tabbing.                 | 1 in.     |
| H-10     | Durable plastic tape dispenser.                                                                        | All high strength tapes.                                         | Box closing, bundling and reinforcing.                   | 24 mm     |
| H-12     | Features a hand break to add tension to the tape roll.                                                 | All high strength tapes.                                         | Box closing, bundling and reinforcing.                   | 24 mm     |
| H-38     | Stretchable tape dispenser.                                                                            | 8884 and 8886.                                                   | Pallet stabilization and load containment.               | 38 mm     |
| H-120    | Durable metal hand dispenser.                                                                          | All high strength tapes.                                         | Box closing, bundling and reinforcing.                   | 24 mm     |
| H-122    | Lightweight, compact, hand-held dispenser.                                                             | All box sealing tapes.                                           | Box closing.                                             | 48 mm     |
| H-123    | Lightweight, compact metal, hand-held dispenser.                                                       | All box sealing tapes.                                           | Box closing.                                             | 72 mm     |
| H-128    | Heavy-duty durable metal hand dispenser.                                                               | 8959, 890, and others.                                           | Heavy duty box closing.                                  | 48 mm     |
| H-129    | Quick and easy one hand method for dispensing.                                                         | All box sealing tapes.                                           | "C" clip application on RSCs.                            | 48 mm     |
| H-130    | Tape dispenser with hand brake.                                                                        | All high strength tapes.                                         | Box closing, bundling and reinforcing.                   | 18 mm     |
| H-131    | Applies an "L" clip to tape with a one handed motion.                                                  | All filament tapes.                                              | Box closing.                                             | 18 mm     |
| H-133    | An economical dispenser that applies an "L" clip to tape with a one handed motion.                     | All filament tapes.                                              | Box closing.                                             | 18 mm     |
| H-171    | Lightweight, pistol grip, roll-on dispenser.                                                           | All box sealing tapes.                                           | Center seam sealing on RSCs                              | 48 mm     |
| H-180    | Hand-held, portable and easy to operate.                                                               | All box sealing tapes.                                           | Box closing.                                             | 48 mm     |
| H-183    | Hand-held dispenser features adjustable tape break.                                                    | All box sealing tapes.                                           | Center seam sealing on RSCs.                             | 72 mm     |
| H-190    | Pistol grip dispenser features pull apart design.                                                      | All box sealing tapes.                                           | Box closing.                                             | 48 mm     |
| H-192    | Tape tension can be controlled with tape roll brake. High impact plastic construction.                 | All box sealing tapes.                                           | Box closing.                                             | 48 mm     |
| H-320    | Ultra-light, economical plastic dispenser.                                                             | All box sealing tapes.                                           | Center seam sealing on RSCs and recouperage.             | 48 mm     |
| H-1755   | Hand-held, portable dispenser is easy to load and operate.                                             | All box sealing tapes.                                           | Center seam sealing on RSCs.                             | 48 mm     |
| M-82     | Definite length dispenser delivers<br>36mm to 384mm length of tape.                                    | All high strength tapes.                                         | Definite length for clean removal and box closing tapes. | 96 mm     |
| M-96     | Tabletop definite length dispenser — dispenses tape in lengths of 3/4 in. to 5 in./stroke.             | Film-backed tape and filament tapes.                             | Sealing, holding, attaching and tabbing.                 | 1 in.     |
| M-707    | Label protection dispenser with auxiliary holder and cutter for 3/4 in. roll of tape.                  | Label protection tapes.                                          | Label protection.                                        | 4 in.     |
| M-717    | Pouch tape dispenser — portable, hand-held.                                                            | Pouch tape 825.                                                  | Document attachment.                                     | 5 in.     |
| M-727    | Pouch tape dispenser — can be secured tabletop, wall mounted or remain portable.                       | Pouch tape, Scotch® Labelgard™<br>brand tape, general use tapes. | Label protection and document attachment.                | 5 in.     |
| M-920    | Tabletop definite length dispenser — dispenses tape in lengths of 1/2 in. to 4 in./stroke.             | Film-backed tape and filament tapes.                             | Sealing, holding, attaching and tabbing.                 | 1 in.     |
| P52/P52W | Mainline tabletop manual pull and tear dispenser with multiple roll capacity — P52W has weighted base. | Film-backed or paper tapes.                                      | Sealing, holding, attaching and tabbing.                 | 2 in.     |
| P56/P56W | Mainline tabletop manual pull and tear dispenser with multiple roll capacity — P56W has weighted base. | Film-backed or paper tapes.                                      | Sealing, holding, attaching and tabbing.                 | 6 in.     |
| P-400    | Bag sealer — applies tape in an adhesive to adhesive flag seal — includes bag trimmer.                 | Bag sealing tapes.                                               | Bag sealing.                                             | 0.375 in. |
| P-410    | Bag sealer — applies tape in an adhesive to adhesive flag seal.                                        | Bag sealing tapes.                                               | Bag sealing.                                             | 0.25 in.  |
| S-63     | Applies "L" clips of tape to a box as it's slid across the sealer's top surface.                       | All high strength tapes.                                         | Box closing.                                             | 15 mm     |
| S-634    | Applies "L" clips of tape to a box as it's slid across the sealer's top surface (industrial version).  | All high strength tapes.                                         | Box closing.                                             | 18 mm     |
| S-867    | Semi-automatic dispenser applies "L" clips to a wide variety of box shapes and sizes.                  | All filament tapes.                                              | Box closing.                                             | 36 mm     |

**Scotch° Heavy-Duty Dispensers** Manual heavy-duty dispensers for use with  $3M^{\sim}$  Narrow Width Film Tapes.

**Scotch® Label Protection Dispensers**Tabletop and portable dispensers designed specifically for 3M<sup>tst</sup> Label Protection and Pouch Tapes.