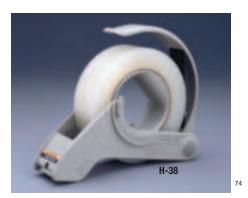

## **Product Information**

| Product  | Product Description                                                                                    | Product Recommendation                                           | Applications<br>Width                                    | Max. Tape |
|----------|--------------------------------------------------------------------------------------------------------|------------------------------------------------------------------|----------------------------------------------------------|-----------|
| C-22     | Heavy-duty tabletop manual pull and tear dispenser. film, paper and filament tapes.                    | Cellophane, UPCV, acetate.                                       | Sealing, holding, attaching and tabbing.                 | 2 in.     |
| C-23     | Heavy-duty tabletop manual pull and tear dispenser. film, paper and filament tapes.                    | Cellophane, UPCV, acetate.                                       | Sealing, holding, attaching and tabbing.                 | 1 in.     |
| C-25     | Heavy-duty tabletop manual pull and tear dispenser with permanent core.                                | Film-backed and filament tapes.                                  | Sealing, holding, attaching and tabbing.                 | 1 in.     |
| H-10     | Durable plastic tape dispenser.                                                                        | All high strength tapes.                                         | Box closing, bundling and reinforcing.                   | 24 mm     |
| H-12     | Features a hand break to add tension to the tape roll.                                                 | All high strength tapes.                                         | Box closing, bundling and reinforcing.                   | 24 mm     |
| H-38     | Stretchable tape dispenser.                                                                            | 8884 and 8886.                                                   | Pallet stabilization and load containment.               | 38 mm     |
| H-120    | Durable metal hand dispenser.                                                                          | All high strength tapes.                                         | Box closing, bundling and reinforcing.                   | 24 mm     |
| H-122    | Lightweight, compact, hand-held dispenser.                                                             | All box sealing tapes.                                           | Box closing.                                             | 48 mm     |
| H-123    | Lightweight, compact metal, hand-held dispenser.                                                       | All box sealing tapes.                                           | Box closing.                                             | 72 mm     |
| H-128    | Heavy-duty durable metal hand dispenser.                                                               | 8959, 890, and others.                                           | Heavy duty box closing.                                  | 48 mm     |
| H-129    | Quick and easy one hand method for dispensing.                                                         | All box sealing tapes.                                           | "C" clip application on RSCs.                            | 48 mm     |
| H-130    | Tape dispenser with hand brake.                                                                        | All high strength tapes.                                         | Box closing, bundling and reinforcing.                   | 18 mm     |
| H-131    | Applies an "L" clip to tape with a one handed motion.                                                  | All filament tapes.                                              | Box closing.                                             | 18 mm     |
| H-133    | An economical dispenser that applies an "L" clip to tape with a one handed motion.                     | All filament tapes.                                              | Box closing.                                             | 18 mm     |
| H-171    | Lightweight, pistol grip, roll-on dispenser.                                                           | All box sealing tapes.                                           | Center seam sealing on RSCs                              | 48 mm     |
| H-180    | Hand-held, portable and easy to operate.                                                               | All box sealing tapes.                                           | Box closing.                                             | 48 mm     |
| H-183    | Hand-held dispenser features adjustable tape break.                                                    | All box sealing tapes.                                           | Center seam sealing on RSCs.                             | 72 mm     |
| H-190    | Pistol grip dispenser features pull apart design.                                                      | All box sealing tapes.                                           | Box closing.                                             | 48 mm     |
| H-192    | Tape tension can be controlled with tape roll brake. High impact plastic construction.                 | All box sealing tapes.                                           | Box closing.                                             | 48 mm     |
| H-320    | Ultra-light, economical plastic dispenser.                                                             | All box sealing tapes.                                           | Center seam sealing on RSCs and recouperage.             | 48 mm     |
| H-1755   | Hand-held, portable dispenser is easy to load and operate.                                             | All box sealing tapes.                                           | Center seam sealing on RSCs.                             | 48 mm     |
| M-82     | Definite length dispenser delivers<br>36mm to 384mm length of tape.                                    | All high strength tapes.                                         | Definite length for clean removal and box closing tapes. | 96 mm     |
| M-96     | Tabletop definite length dispenser — dispenses tape in lengths of 3/4 in. to 5 in./stroke.             | Film-backed tape and filament tapes.                             | Sealing, holding, attaching and tabbing.                 | 1 in.     |
| M-707    | Label protection dispenser with auxiliary holder and cutter for 3/4 in. roll of tape.                  | Label protection tapes.                                          | Label protection.                                        | 4 in.     |
| M-717    | Pouch tape dispenser — portable, hand-held.                                                            | Pouch tape 825.                                                  | Document attachment.                                     | 5 in.     |
| M-727    | Pouch tape dispenser — can be secured tabletop, wall mounted or remain portable.                       | Pouch tape, Scotch® Labelgard™<br>brand tape, general use tapes. | Label protection and document attachment.                | 5 in.     |
| M-920    | Tabletop definite length dispenser — dispenses tape in lengths of 1/2 in. to 4 in./stroke.             | Film-backed tape and filament tapes.                             | Sealing, holding, attaching and tabbing.                 | 1 in.     |
| P52/P52W | Mainline tabletop manual pull and tear dispenser with multiple roll capacity — P52W has weighted base. | Film-backed or paper tapes.                                      | Sealing, holding, attaching and tabbing.                 | 2 in.     |
| P56/P56W | Mainline tabletop manual pull and tear dispenser with multiple roll capacity — P56W has weighted base. | Film-backed or paper tapes.                                      | Sealing, holding, attaching and tabbing.                 | 6 in.     |
| P-400    | Bag sealer — applies tape in an adhesive to adhesive flag seal — includes bag trimmer.                 | Bag sealing tapes.                                               | Bag sealing.                                             | 0.375 in. |
| P-410    | Bag sealer — applies tape in an adhesive to adhesive flag seal.                                        | Bag sealing tapes.                                               | Bag sealing.                                             | 0.25 in.  |
| S-63     | Applies "L" clips of tape to a box as it's slid across the sealer's top surface.                       | All high strength tapes.                                         | Box closing.                                             | 15 mm     |
| S-634    | Applies "L" clips of tape to a box as it's slid across the sealer's top surface (industrial version).  | All high strength tapes.                                         | Box closing.                                             | 18 mm     |
| S-867    | Semi-automatic dispenser applies "L" clips to a wide variety of box shapes and sizes.                  | All filament tapes.                                              | Box closing.                                             | 36 mm     |

Scotch® Definite Length Dispensers
Dispensers that deliver a uniform length of 3M™ Narrow
Width Tape and Scotch® Filament Tapes every time quickly
and easily.

Scotch° Stretchable Tape Dispenser Hand-held dispenser with tensioning/stretching brake for use with  $3M^{\bowtie}$  Stretchable Tapes