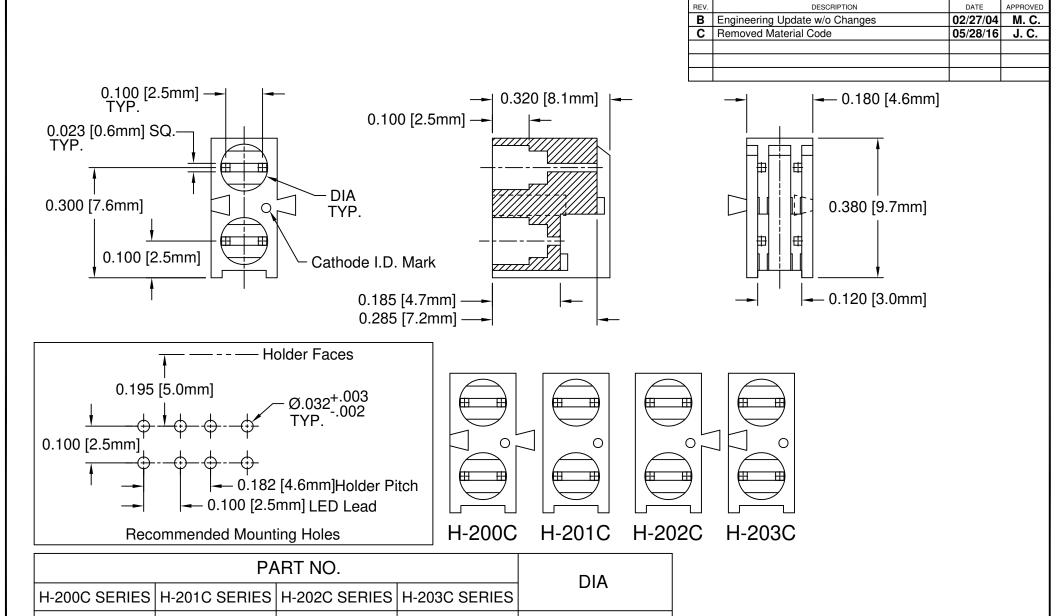

.128 [3.3mm]

.150 [3.8mm]

2. MATERIAL: NYLON 6/6, 94V-0, BLACK.

H-201C

H-201C-1

H-200C

H-200C-1

1. GENERAL SPECIFICATIONS: BIVAR MOLDED COMPONENT SPECIFICATION BV00-E101.

H-202C

H-202C-1

H-203C

H-203C-1