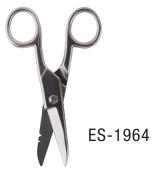

## H-36 - Molded Pouch - Data Sheet

Molded Two Tool Pouch is made of durable PVC material with metal clip. Designed to hold JIC-375 Fiber Optic Stripper and ES-1964 Electrician's scissors.

| SPECIFICATIONS |                         |
|----------------|-------------------------|
| Dimensions     | 0.75" H X 3.5" W X 6" L |
| Weight         | 0.3 lbs                 |
| UPC No.        | 811490016965            |