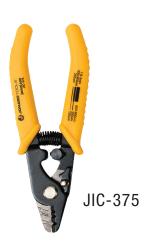

## H-36 - Molded Pouch - Data Sheet

Molded Two Tool Pouch is made of durable PVC material with metal clip. Designed to hold JIC-375 Fiber Optic Stripper and ES-1964 Electrician's scissors.

| SPECIFICATIONS |                         |
|----------------|-------------------------|
| Dimensions     | 0.75" H X 3.5" W X 6" L |
| Weight         | 0.3 lbs                 |
| UPC No.        | 811490016965            |