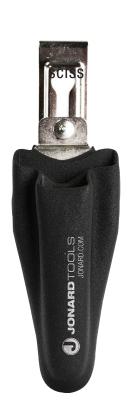

## H-36 - Molded Pouch - Data Sheet

Molded Two Tool Pouch is made of durable PVC material with metal clip. Designed to hold JIC-375 Fiber Optic Stripper and ES-1964 Electrician's scissors.

| SPECIFICATIONS |                         |
|----------------|-------------------------|
| Dimensions     | 0.75" H X 3.5" W X 6" L |
| Weight         | 0.3 lbs                 |
| UPC No.        | 811490016965            |