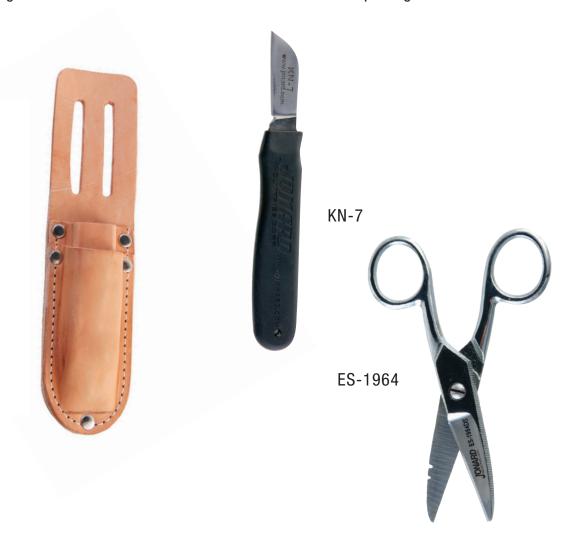

## H-40 - Leather Two Tool Pouch - Data Sheet

Leather Pouch - H-40. Leather Pouch Can be mounted on belts up to 2" wide. Designed to hold an electrician's scissors and cable splicing knife.

| SPECIFICATIONS |                       |
|----------------|-----------------------|
| Dimensions     | 0.80" H X 3" W X 9" L |
| Weight         | 0.094 lbs             |
| UPC No.        | 811490014138          |