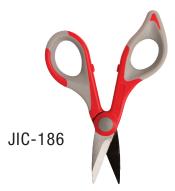

## H-60 - Molded Two Tool Pouch - Data Sheet

Pouch is made of durable PVC material with metal clip. Designed to hold the JIC-375 Fiber Optic Stripper and JIC-186 Ergonomic Fiber Optic Kevlar Cutter.

| SPECIFICATIONS |                       |
|----------------|-----------------------|
| Dimensions     | 2" D X 2.25" W X 5" H |
| Weight         | 0.352 lbs             |
| UPC No.        | 811490015982          |