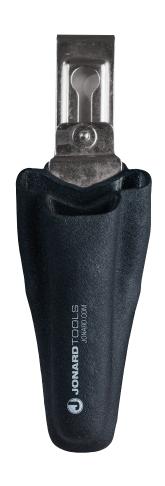

## H-60 - Molded Two Tool Pouch - Data Sheet

Pouch is made of durable PVC material with metal clip. Designed to hold the JIC-375 Fiber Optic Stripper and JIC-186 Ergonomic Fiber Optic Kevlar Cutter.

| SPECIFICATIONS |                       |
|----------------|-----------------------|
| Dimensions     | 2" D X 2.25" W X 5" H |
| Weight         | 0.352 lbs             |
| UPC No.        | 811490015982          |