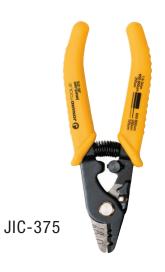

## H-60 - Molded Two Tool Pouch - Data Sheet

Pouch is made of durable PVC material with metal clip. Designed to hold the JIC-375 Fiber Optic Stripper and JIC-186 Ergonomic Fiber Optic Kevlar Cutter.

| SPECIFICATIONS |                       |
|----------------|-----------------------|
| Dimensions     | 2" D X 2.25" W X 5" H |
| Weight         | 0.352 lbs             |
| UPC No.        | 811490015982          |