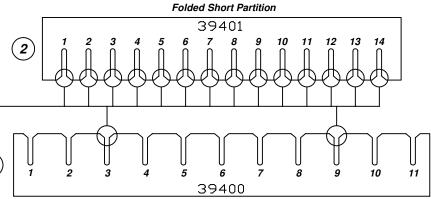

## Assembly Instructions for - 38715

Folded Long Partition

Made in America

| F/N 1 | Part # <b>39400</b> | Dimensions: 8-3/16" x 21-3/4" | Description: Adjustable Long Partition | Qty: <b>14</b> |
|-------|---------------------|-------------------------------|----------------------------------------|----------------|
| F/N   | Part #              | Dimensions:                   | Description:                           | Qty:           |
| (2)   | 39401               | 8-3/16" x 18-3/4"             | Adjustable Short Partition             | 2              |