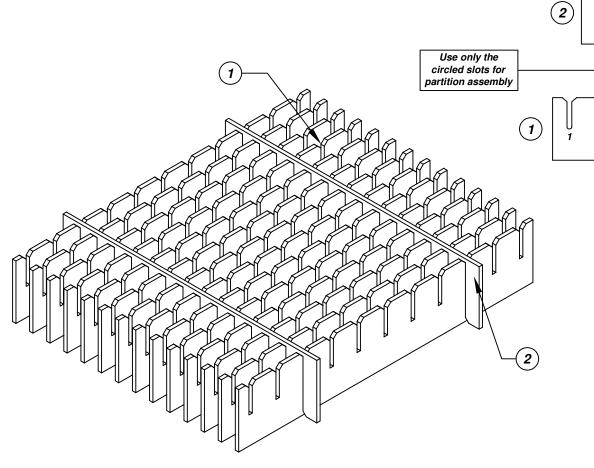

## Assembly Instructions for - 38715

Folded Long Partition

Made in America

| F/N 1 | Part # <b>39400</b> | Dimensions: 8-3/16" x 21-3/4" | Description: Adjustable Long Partition | Qty: <b>14</b> |
|-------|---------------------|-------------------------------|----------------------------------------|----------------|
| F/N   | Part #              | Dimensions:                   | Description:                           | Qty:           |
| (2)   | 39401               | 8-3/16" x 18-3/4"             | Adjustable Short Partition             | 2              |

38715 - 15 Cell Inplant Handler Cell Size - 4" x 11-3/4" x 1"

Notes:

For use with the following storage container & lid: 37530 - Storage Container

37557 - Lid

PROTEKTIVE PAK 13520 MONTE VISTA AVENUE, CHINO, CA 91710 PHONE (909) 627-2578, FAX (909) 363-7331 ProtektivePak.com