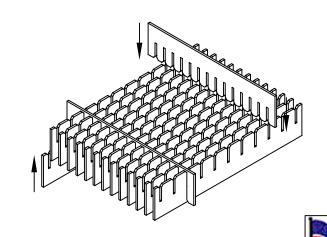

## Assembly Instructions for - 38715

Folded Long Partition

Made in America

| F/N 1 | Part # <b>39400</b> | Dimensions: 8-3/16" x 21-3/4" | Description: Adjustable Long Partition | Qty: <b>14</b> |
|-------|---------------------|-------------------------------|----------------------------------------|----------------|
| F/N   | Part #              | Dimensions:                   | Description:                           | Qty:           |
| (2)   | 39401               | 8-3/16" x 18-3/4"             | Adjustable Short Partition             | 2              |

38715 - 15 Cell Inplant Handler Cell Size - 4" x 11-3/4" x 1"

Notes:

For use with the following storage container & lid: 37530 - Storage Container

37557 - Lid

PROTEKTIVE PAK 13520 MONTE VISTA AVENUE, CHINO, CA 91710 PHONE (909) 627-2578, FAX (909) 363-7331 ProtektivePak.com