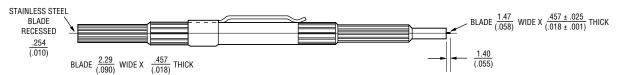

### **Product Dimensions**

#### H-91\*

\*H-91 RECOMMENDED FOR USE WITH TRIMMER MODELS 3224 AND 3214.