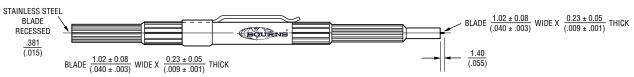

### **Product Dimensions**

### H-92-1\*

\*H-92-1 RECOMMENDED FOR USE WITH TRIMMER MODELS 3342, 3223 AND 3213.

DIMENSIONS:  $\frac{MM}{(INCHES)}$