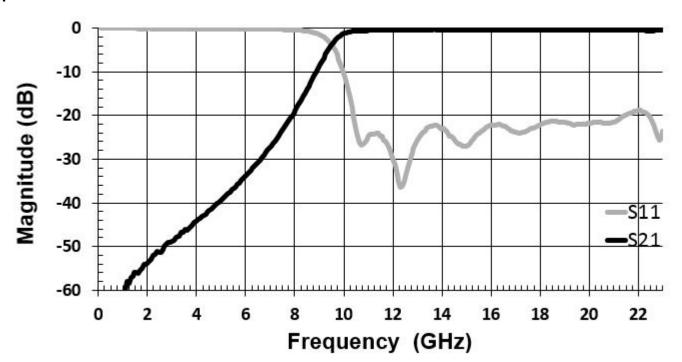

#### **SPECIFICATIONS\***

| Parameter               | Frequency Range | Min | Тур. | Max |
|-------------------------|-----------------|-----|------|-----|
| 3dB Cutoff (GHz)        | -               |     | 10   |     |
| Insertion Loss (dB)     | 10.5 - 23GHz    |     | 0.75 | 2   |
| Return Loss (dB)        |                 | 15  | 20   |     |
| Low Side Rejection (dB) | DC - 5.5GHz     | 30  |      |     |
| Input Power (W)         |                 |     |      | TBD |

### **Typical Measured Performance**

2777 Route 20 East, Cazenovia, NY 13035 | Ph.: (315)655-8710 | KCCSales@knowles.com