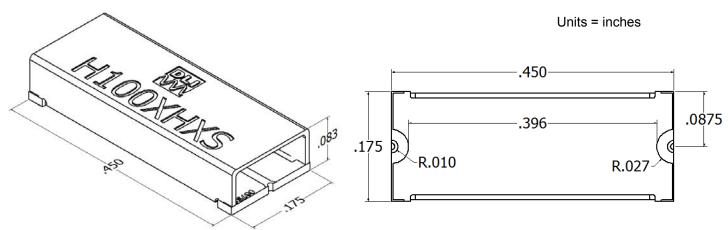

-------|-----|------|-----|
| 3dB Cutoff (GHz)        | -               |     | 10   |     |
| Insertion Loss (dB)     | 10.5 - 23GHz    |     | 0.75 | 2   |
| Return Loss (dB)        |                 | 15  | 20   |     |
| Low Side Rejection (dB) | DC - 5.5GHz     | 30  |      |     |
| Input Power (W)         |                 |     |      | TBD |

<sup>\*</sup>Electrical specifications based on typical mounted performance at room temperature. Insertion loss shall vary ±0.5dB over temperature.

### **Typical Measured Performance**



2777 Route 20 East, Cazenovia, NY 13035 | Ph.: (315)655-8710 | KCCSales@knowles.com



## 10GHz Surface Mount Highpass Filter

knowles

H100XHXS

www.dilabs.com

DLI • Novacap • Syfer • Voltronics

www.knowlescapacitors.com





## **Physical Dimensions**



## **Recommended PCB Layout**

Isometric View



- **Bottom View**
- $50\Omega$  trace dimensions are application specific.
- Ensure adequate grounding beneath the part.