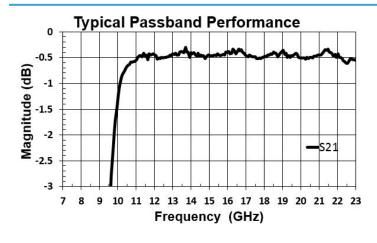

#### **SPECIFICATIONS\***

| Parameter               | Frequency Range | Min | Тур. | Max |
|-------------------------|-----------------|-----|------|-----|
| 3dB Cutoff (GHz)        | -               |     | 10   |     |
| Insertion Loss (dB)     | 10.5 - 23GHz    |     | 0.75 | 2   |
| Return Loss (dB)        |                 | 15  | 20   |     |
| Low Side Rejection (dB) | DC - 5.5GHz     | 30  |      |     |
| Input Power (W)         |                 |     |      | TBD |

### **Typical Measured Performance**

2777 Route 20 East, Cazenovia, NY 13035 | Ph.: (315)655-8710 | KCCSales@knowles.com