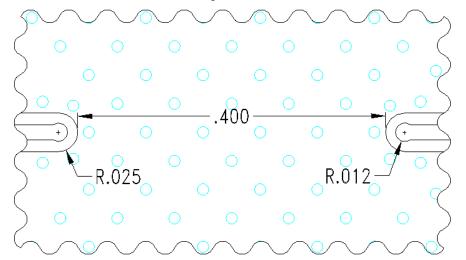

## **Recommended PCB Layout**

Isometric View

- **Bottom View**
- $50\Omega$  trace dimensions are application specific.
- Ensure adequate grounding beneath the part.