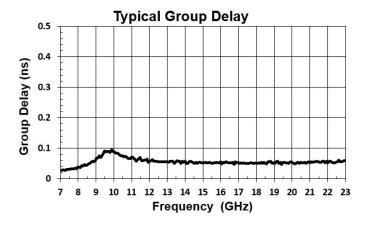

### **Typical Measured Performance**

2777 Route 20 East, Cazenovia, NY 13035 | Ph.: (315)655-8710 | KCCSales@knowles.com

#### **SPECIFICATIONS\***

| Parameter               | Frequency Range | Min | Тур. | Max |
|-------------------------|-----------------|-----|------|-----|
| 3dB Cutoff (GHz)        | -               |     | 10   |     |
| Insertion Loss (dB)     | 10.5 - 23GHz    |     | 0.75 | 2   |
| Return Loss (dB)        |                 | 15  | 20   |     |
| Low Side Rejection (dB) | DC - 5.5GHz     | 30  |      |     |
| Input Power (W)         |                 |     |      | TBD |