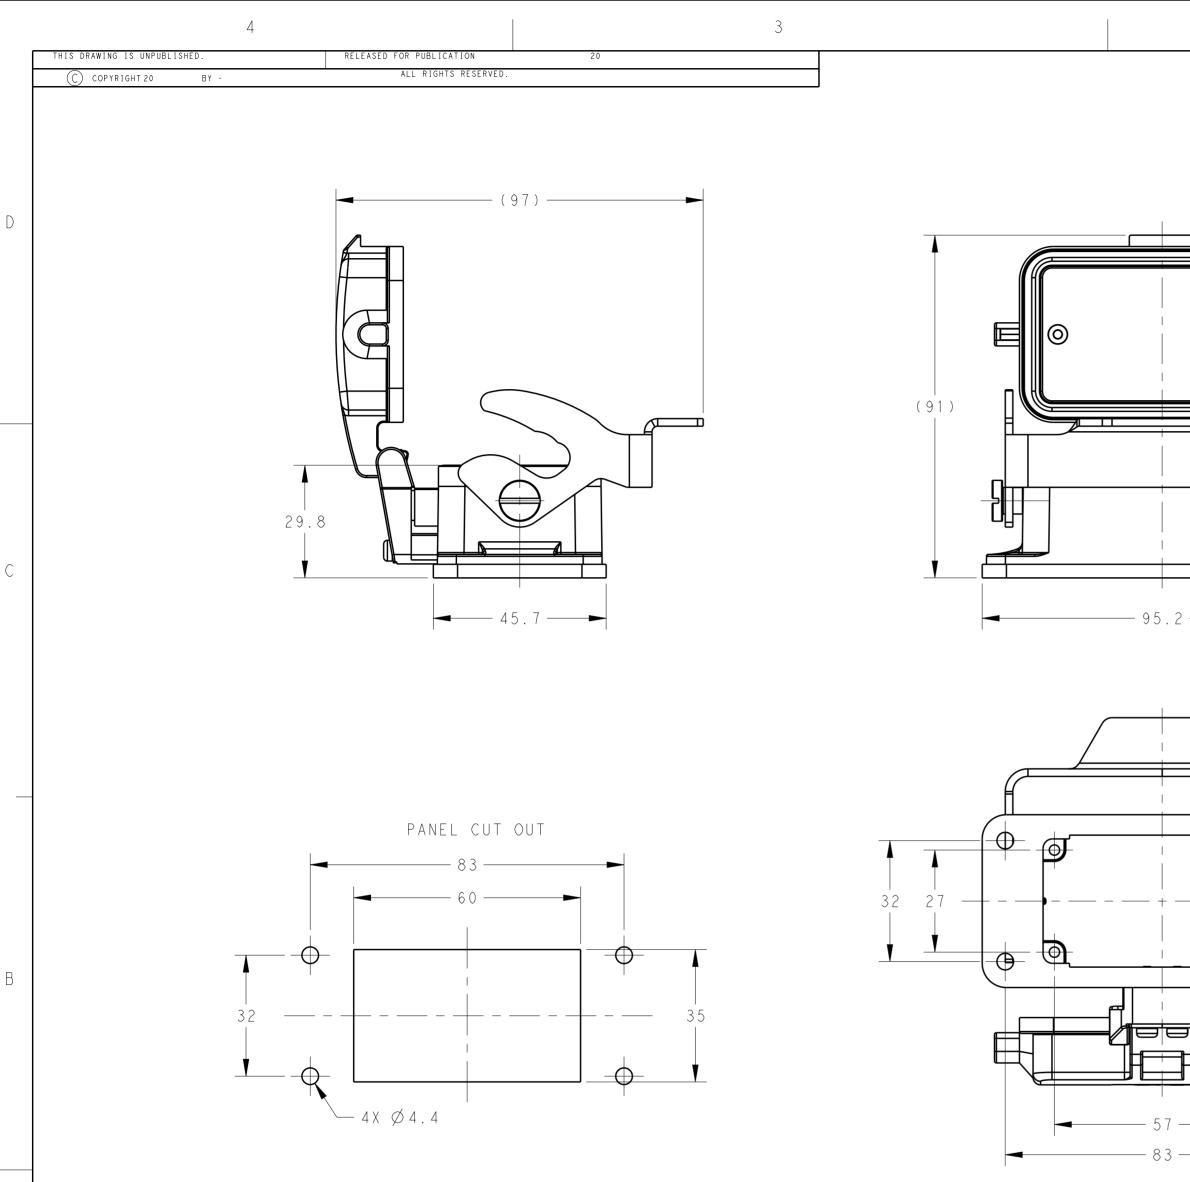

А

| P         | LTR                          | DESCRIPTION                                                                                                                                                | DATE      | DWN   | - |
|-----------|------------------------------|------------------------------------------------------------------------------------------------------------------------------------------------------------|-----------|-------|---|
|           | A                            | INITIAL                                                                                                                                                    | 25JUN2015 | DW    |   |
|           |                              |                                                                                                                                                            |           |       |   |
|           |                              |                                                                                                                                                            |           |       |   |
|           |                              |                                                                                                                                                            |           |       | _ |
| Ι.        | HOUS<br>SURF<br>OPEF<br>DEGF | HNICAL CHARACTERISTICS:<br>SING MATERIAL: DIE CAST ALUMIN<br>FACE: POWDER COATED, GREY<br>RATION TEMPERATURE: -40-+125°C<br>REE OF PROTECTION: IP65 (MATED |           | _ O Y |   |
| 注释<br>  . | 技术参数<br>下売材料<br>表面处型<br>工作温/ | 数:<br>料: 铝合金<br>理: 粉末涂层,灰色<br>度: -40-+ 25°C<br>级:  P65(配合)                                                                                                 |           |       |   |

D

DW CW

APVD

С

В

А

H10B-AD-LB T1510103000-000 PART NUMBER DESCRIPTION Dwn 25JUN2015 David Wang снк 25JUN2015 Chris Wang APVD 25JUN2015 Xiang Xu PRODUCT SPEC THIS DRAWING IS A CONTROLLED DOCUMENT. -ETE TE Connectivity TOLERANCES UNLESS OTHERWISE SPECIFIED: DIMENSIONS H10B-AD-LB mm 0 PLC 1 PLC 2 PLC 3 PLC 4 PLC ANGLES FINISH ±-±-±-±-108-137013 APPLICATION SPEC  $\bigcirc$ SIZE CAGE CODE DRAWING NO RESTRICTED TO 114-137013 weight \_ 200779 C=T1510103000000 MATERIAL ---SCALE 1:1 SHEET OF REV A Customer Drawing -

—4X M3 THREAD  $\oplus$  $\mathbf{Q}$ ſΦ -4X Ø4.4

(6.2) 

Q

 $\odot$ 

1

REVISIONS

2