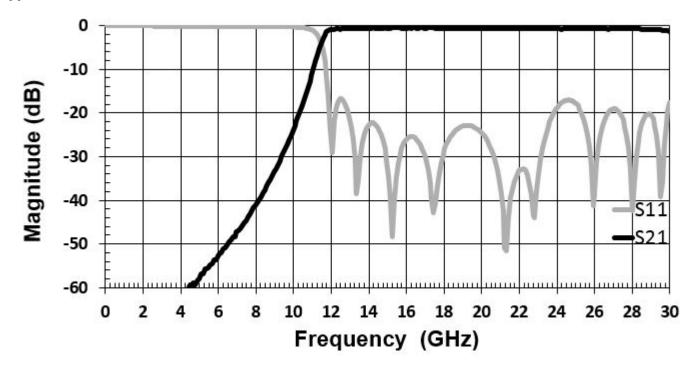

#### **DESCRIPTION**

DLI's 12GHz highpass filter offers unmatched size and performance in a surface mount configuration. This filter utilizes DLI's low loss temperature stable materials which offer small size and minimal performance variation over temperature.

#### **SPECIFICATIONS\***

| Parameter               | Frequency Range | Min | Тур. | Max |
|-------------------------|-----------------|-----|------|-----|
| 3dB Cutoff (GHz)        | -               |     | 12   |     |
| Insertion Loss (dB)     | 12.5 - 30GHz    |     | 0.75 | 2   |
| Return Loss (dB)        |                 | 12  | 18   |     |
| Low Side Rejection (dB) | DC - 9GHz       | 30  |      |     |
| Input Power (W)         | -               |     |      | TBD |

#### **Typical Measured Performance**

2777 Route 20 East, Cazenovia, NY 13035 | Ph.: (315)655-8710 | KCCSales@knowles.com