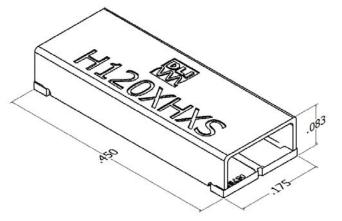

-----|-----|------|-----|
| 3dB Cutoff (GHz)        | -               |     | 12   |     |
| Insertion Loss (dB)     | 12.5 - 30GHz    |     | 0.75 | 2   |
| Return Loss (dB)        |                 | 12  | 18   |     |
| Low Side Rejection (dB) | DC - 9GHz       | 30  |      |     |
| Input Power (W)         | -               |     |      | TBD |

<sup>\*</sup>Electrical specifications based on typical mounted performance at room temperature. Insertion loss shall vary ±0.5dB over temperature.

#### **Typical Measured Performance**



2777 Route 20 East, Cazenovia, NY 13035 | Ph.: (315)655-8710 | KCCSales@knowles.com



## 12GHz Surface Mount Highpass Filter

knowles

H120XHXS

www.dilabs.com

DLI • Novacap • Syfer • Voltronics

www.knowlescapacitors.com





### **Physical Dimensions**





Isometric View

**Bottom View** 

## **Recommended PCB Layout**



•  $50\Omega$  trace dimensions are application specific.

Units = inches

 Ensure adequate grounding beneath the part.