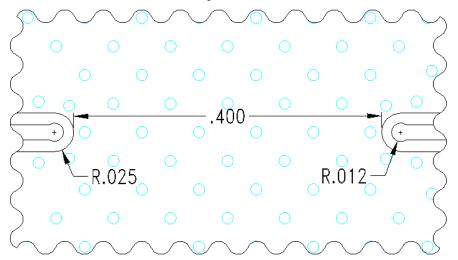

## **Recommended PCB Layout**

•  $50\Omega$  trace dimensions are application specific.

Units = inches

 Ensure adequate grounding beneath the part.