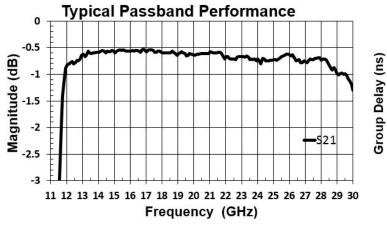

#### **SPECIFICATIONS\***

| Parameter               | Frequency Range | Min | Тур. | Max |
|-------------------------|-----------------|-----|------|-----|
| 3dB Cutoff (GHz)        | -               |     | 12   |     |
| Insertion Loss (dB)     | 12.5 - 30GHz    |     | 0.75 | 2   |
| Return Loss (dB)        |                 | 12  | 18   |     |
| Low Side Rejection (dB) | DC - 9GHz       | 30  |      |     |
| Input Power (W)         | -               |     |      | TBD |

#### **Typical Measured Performance**

2777 Route 20 East, Cazenovia, NY 13035 | Ph.: (315)655-8710 | KCCSales@knowles.com