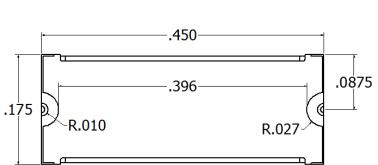

---|-----|------|-----|
| 3dB Cutoff (GHz)        | -               |     | 12   |     |
| Insertion Loss (dB)     | 12.5 - 30GHz    |     | 0.75 | 2   |
| Return Loss (dB)        |                 | 12  | 18   |     |
| Low Side Rejection (dB) | DC - 9GHz       | 30  |      |     |
| Input Power (W)         | -               |     |      | TBD |

<sup>\*</sup>Electrical specifications based on typical mounted performance at room temperature. Insertion loss shall vary ±0.5dB over temperature.

#### **Typical Measured Performance**



2777 Route 20 East, Cazenovia, NY 13035 | Ph.: (315)655-8710 | KCCSales@knowles.com



## 12GHz Surface Mount Highpass Filter

knowles

H120XHXS

www.dilabs.com

DLI • Novacap • Syfer • Voltronics

www.knowlescapacitors.com





### **Physical Dimensions**





Isometric View

**Bottom View** 

## **Recommended PCB Layout**



•  $50\Omega$  trace dimensions are application specific.

Units = inches

 Ensure adequate grounding beneath the part.