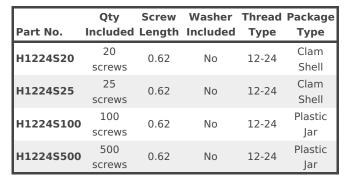

## 12-24 Zinc Rack Screw with Pilot Point H12245 Series

- With starter tip to aid installation
- Slotted & phillips combination pan head screws
- Zinc plated
- Used mainly on our aluminum open relay racks

Data subject to change without notice