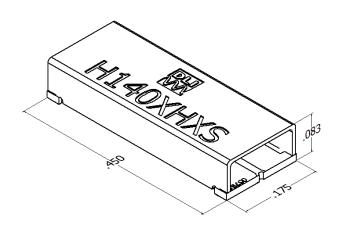

-------------|-----|------|-----|
| 3dB Cutoff              | 14 GHz          |     |      |     |
| Insertion Loss (dB)     | - 14 - 28GHz    |     | 0.75 | 2   |
| Return Loss (dB)        |                 | 10  | 18   |     |
| Low Side Rejection (dB) | DC - 9.5GHz     | 30  | 38   |     |
| Input Power (W)         | -               |     |      | TBD |

<sup>\*</sup>Electrical specifications based on typical probed performance at room temperature. Insertion loss shall vary ±0.5dB over temperature.

#### **Typical Measured Performance**



2777 Route 20 East, Cazenovia, NY 13035 | Ph.: (315)655-8710 | KCCSales@knowles.com



www.dilabs.com

## 14GHz Surface Mount Highpass Filter

H140XHXS



DLI • Novacap • Syfer • Voltronics

www.knowlescapacitors.com





### **Physical Dimensions**





Isometric View

**Bottom View** 

### **Recommended PCB Layout**



•  $50\Omega$  trace dimensions are application specific.

Units = inches

 Ensure adequate grounding beneath the part.