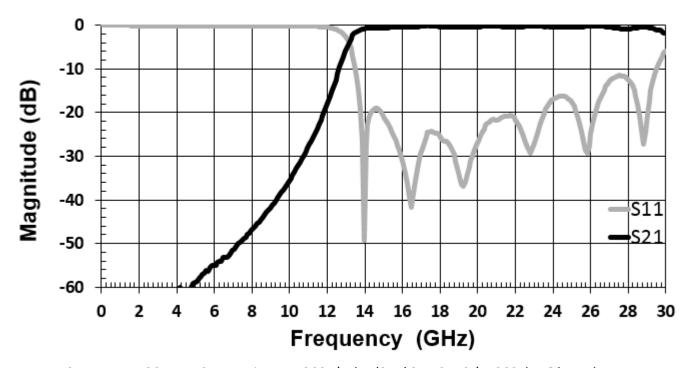

#### **SPECIFICATIONS\***

| Parameter               | Frequency Range | Min | Тур. | Max |
|-------------------------|-----------------|-----|------|-----|
| 3dB Cutoff              | 14 GHz          |     |      |     |
| Insertion Loss (dB)     | - 14 - 28GHz    |     | 0.75 | 2   |
| Return Loss (dB)        |                 | 10  | 18   |     |
| Low Side Rejection (dB) | DC - 9.5GHz     | 30  | 38   |     |
| Input Power (W)         | -               |     |      | TBD |

#### **Typical Measured Performance**

2777 Route 20 East, Cazenovia, NY 13035 | Ph.: (315)655-8710 | KCCSales@knowles.com

www.dilabs.com