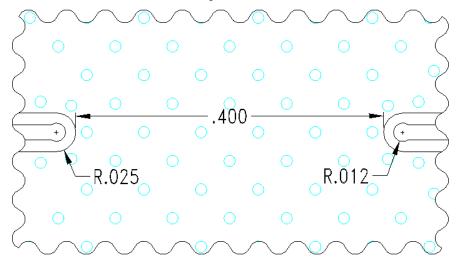

### **Recommended PCB Layout**

•  $50\Omega$  trace dimensions are application specific.

Units = inches

 Ensure adequate grounding beneath the part.