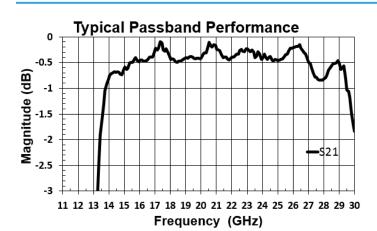

#### **SPECIFICATIONS\***

| Parameter               | Frequency Range | Min | Тур. | Max |
|-------------------------|-----------------|-----|------|-----|
| 3dB Cutoff              | 14 GHz          |     |      |     |
| Insertion Loss (dB)     | - 14 - 28GHz    |     | 0.75 | 2   |
| Return Loss (dB)        |                 | 10  | 18   |     |
| Low Side Rejection (dB) | DC - 9.5GHz     | 30  | 38   |     |
| Input Power (W)         | -               |     |      | TBD |

#### **Typical Measured Performance**

2777 Route 20 East, Cazenovia, NY 13035 | Ph.: (315)655-8710 | KCCSales@knowles.com

www.dilabs.com