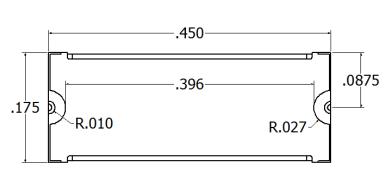

-----------|-----|------|-----|
| 3dB Cutoff              | 14 GHz          |     |      |     |
| Insertion Loss (dB)     | - 14 - 28GHz    |     | 0.75 | 2   |
| Return Loss (dB)        |                 | 10  | 18   |     |
| Low Side Rejection (dB) | DC - 9.5GHz     | 30  | 38   |     |
| Input Power (W)         | -               |     |      | TBD |

<sup>\*</sup>Electrical specifications based on typical probed performance at room temperature. Insertion loss shall vary ±0.5dB over temperature.

#### **Typical Measured Performance**



2777 Route 20 East, Cazenovia, NY 13035 | Ph.: (315)655-8710 | KCCSales@knowles.com



www.dilabs.com

## 14GHz Surface Mount Highpass Filter

H140XHXS



DLI • Novacap • Syfer • Voltronics

www.knowlescapacitors.com





### **Physical Dimensions**





Isometric View

**Bottom View** 

### **Recommended PCB Layout**



•  $50\Omega$  trace dimensions are application specific.

Units = inches

 Ensure adequate grounding beneath the part.