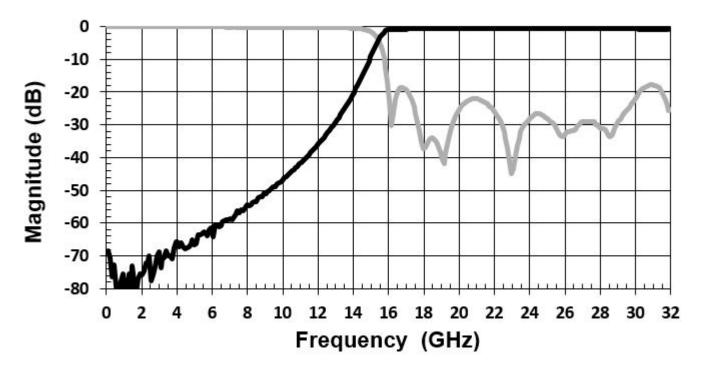

#### **SPECIFICATIONS\***

| Parameter               | Frequency Range | Min | Тур. | Max |
|-------------------------|-----------------|-----|------|-----|
| 3dB Cutoff (GHz)        | -               |     | 16   |     |
| Insertion Loss (dB)     | 16.5 - 32GHz    |     | 0.75 | 2.5 |
| Return Loss (dB)        |                 |     | 18   | 12  |
| Low Side Rejection (dB) | DC - 12.1GHz    | 30  |      |     |
| Input Power (W)         | -               |     |      | TBD |

#### **Typical Measured Performance**

2777 Route 20 East, Cazenovia, NY 13035 | Ph.: (315)655-8710 | KCCSales@knowles.com

www.dilabs.com