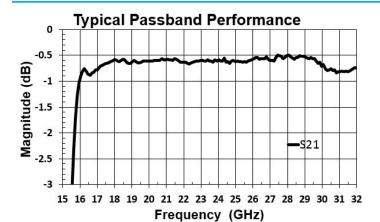

#### **SPECIFICATIONS\***

| Parameter               | Frequency Range | Min | Тур. | Max |
|-------------------------|-----------------|-----|------|-----|
| 3dB Cutoff (GHz)        | -               |     | 16   |     |
| Insertion Loss (dB)     | 16.5 - 32GHz    |     | 0.75 | 2.5 |
| Return Loss (dB)        |                 |     | 18   | 12  |
| Low Side Rejection (dB) | DC - 12.1GHz    | 30  |      |     |
| Input Power (W)         | -               |     |      | TBD |

#### **Typical Measured Performance**

2777 Route 20 East, Cazenovia, NY 13035 | Ph.: (315)655-8710 | KCCSales@knowles.com

www.dilabs.com