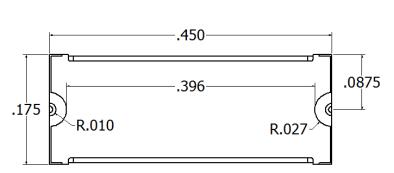

---|-----|------|-----|
| 3dB Cutoff (GHz)        | -               |     | 16   |     |
| Insertion Loss (dB)     | 16.5 - 32GHz    |     | 0.75 | 2.5 |
| Return Loss (dB)        |                 |     | 18   | 12  |
| Low Side Rejection (dB) | DC - 12.1GHz    | 30  |      |     |
| Input Power (W)         | -               |     |      | TBD |

<sup>\*</sup>Electrical specifications based on typical mounted performance at room temperature. Insertion loss shall vary ±0.5dB over temperature.

#### **Typical Measured Performance**



2777 Route 20 East, Cazenovia, NY 13035 | Ph.: (315)655-8710 | KCCSales@knowles.com



www.dilabs.com

## 16GHz Surface Mount Highpass Filter

knowles

H160XHXS

DLI • Novacap • Syfer • Voltronics

www.knowlescapacitors.com





### **Physical Dimensions**





Isometric View

**Bottom View** 

## **Recommended PCB Layout**



•  $50\Omega$  trace dimensions are application specific.

Units = inches

 Ensure adequate grounding beneath the part.