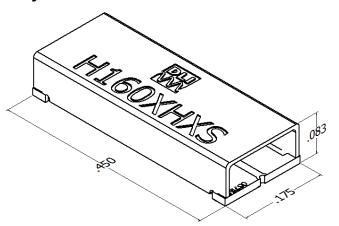

## 16GHz Surface Mount Highpass Filter

knowles

H160XHXS

DLI • Novacap • Syfer • Voltronics

www.knowlescapacitors.com

### **Physical Dimensions**

Isometric View

**Bottom View** 