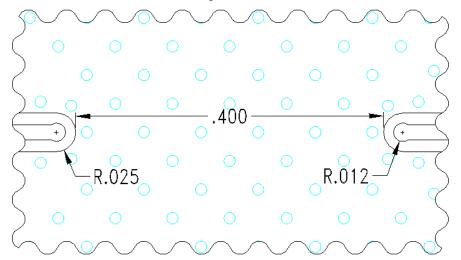

## **Recommended PCB Layout**

•  $50\Omega$  trace dimensions are application specific.

Units = inches

 Ensure adequate grounding beneath the part.