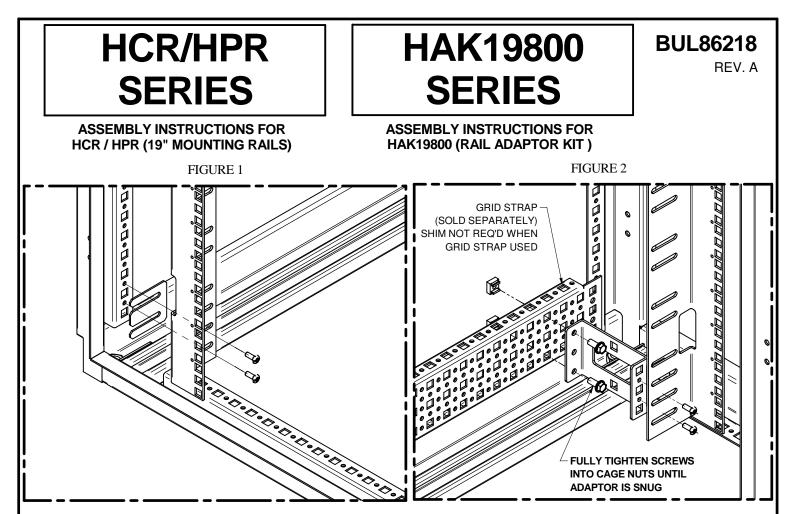

## FIXED RAIL LOCATIONS (FRONT / REAR OF CABINET)

600mm WIDE FRAMES:

- MOUNT RAILS DIRECTLY TO FRAME AS SHOWN IN FIGURE 1. RAIL SHIMS REQUIRED WHEN GRID STRAPS NOT USED.

800mm WIDE FRAMES:

- USE RAIL ADAPTOR KITS, (SOLD SEPARATELY), AS SHOWN IN FIGURE 2.

| HCR / HPR PARTS LIST |                                    |     |
|----------------------|------------------------------------|-----|
| ITEM No.             | DESCRIPTION                        | QTY |
| 1                    | 19" MOUNTING RAIL (HPR SHOWN)      | 2   |
| 2                    | RAIL SHIMS                         | 4   |
| 3                    | #12 X 1/2 PAN HD PHILLIPS SELF-TAP | 8   |
|                      |                                    |     |

- MOUNT RAIL ADAPTORS, (SOLD SEPARATELY), TO 75mm GRID STRAPS, (SOLD SEPARATELY), AT DESIRED LOCATION AS SHOWN IN FIGURE 2.

| HAK19800 PARTS LIST |                                    |     |  |
|---------------------|------------------------------------|-----|--|
| ITEM No.            | DESCRIPTION                        | QTY |  |
| 1                   | 19" MOUNTING RAIL SPACERS          | 4   |  |
| 2                   | 1/4-20 X 1/2 HEX HD PHILLIPS COMBO | 8   |  |
| 3                   | 1/4-20 CAGE NUT                    | 8   |  |