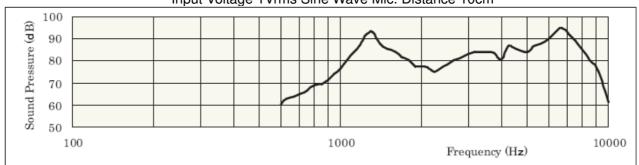

### Part No. HAP-BME-20-13N01

| Sound Pressure              | 72dB at 1Vrms Sine Wave, Mic. Distance 10cm, Sound Pressure averaging at 0.8k, 1k, 1.5k, 2kHz |
|-----------------------------|-----------------------------------------------------------------------------------------------|
| Resonant Frequency          | 1,050Hz to 1,450Hz                                                                            |
| Static Capacitance          | 950nF +/-30%                                                                                  |
| Rated Input Voltage         | 1Vrms (2.8Vp-p)                                                                               |
| Maximum Input Voltage       | 10Vp-p                                                                                        |
| Operating Temperature Range | -20°C to +60°C                                                                                |
| Storage Temperature Range   | -30°C to +70°C                                                                                |

#### ■ Frequency Characteristics (Example)