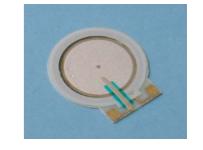

# The World's Thinnest Mini Piezoelectric Speaker

#### ■ Features

- -Mini, Ultra Thin (\$\Phi\$20mmX0.6t), High Sound Pressure Level
- -Solder-less Construction by SSM Printing Technology
- -Utilizes a High Reliability Multilayer Vibrating Plate made from SSM-Developed High-Efficient LTC Piezo material.