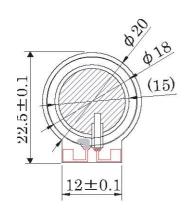

#### ■Outer Dimension

<sup>\*</sup>More than 0.5mm of open space in the front and rear of speaker is recommended for proper operation.