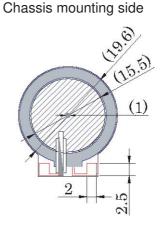

#### ■Outer Dimension

<sup>\*</sup>More than 0.5mm of open space in the front and rear of speaker is recommended for proper operation.