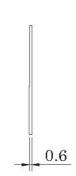

#### ■Outer Dimension

<sup>\*</sup>More than 0.5mm of open space in the front and rear of speaker is recommended for proper operation.