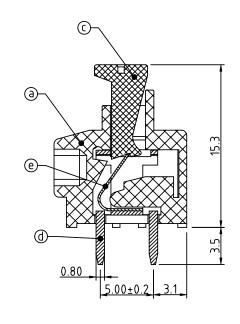

ght and Freescale. Main products comprise IC, Modules, Potentiometer, IC Socket, Relay, Connector. Our parts cover such applications as commercial, industrial, and automotives areas.

We are looking forward to setting up business relationship with you and hope to provide you with the best service and solution. Let us make a better world for our industry!



## Contact us

Tel: +86-755-8981 8866 Fax: +86-755-8427 6832 Email & Skype: info@chipsmall.com Web: www.chipsmall.com Address: A1208, Overseas Decoration Building, #122 Zhenhua RD., Futian, Shenzhen, China





1

2

FC





N=Number of poles Dim L=N×3.81 Dim B=(N-1)×3.81

| Poles  | Dim L | Dim B |
|--------|-------|-------|
| 2-6p   | ±0.20 | ±0.15 |
| 7–12p  | ±0.30 | ±0.25 |
| 13-18p | ±0.40 | ±0.35 |
| 19-24p | ±0.45 | ±0.40 |

1



## PART NO.: HB xx 31 x 0 00J0 G Color **RoHS** compliant End stackable 0 Black (RAL9005) (lead<4%) No. of poles 2 Red (RAL3001/D) In copper Alloy 02 2 poles 3 Orange(RAL2011/P) 03 3 poles

4 Yellow(RAL1018/A) 5 Green(RAL6018/T) 24 24 poles 6 Blue (RAL5015/A) 8 Grey(RAL7004/P) 9 White(RAL1102) C Multiple colors



form: A4mmXLc

2

mat'l. code

sheet

index

Irevision

sheet

Α

1

PDS: Rev :A 3

SHI JUN

052614

appd

STATUS:Released

type

Printed: Jul 18, 2014

В

CUSTOMER Drawing