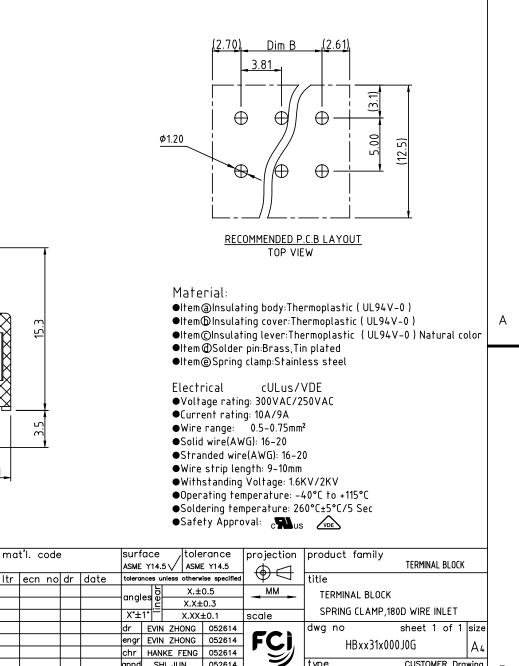

1

2

FC

N=Number of poles Dim L=N×3.81 Dim B=(N-1)×3.81

| Poles  | Dim L | Dim B |
|--------|-------|-------|
| 2-6p   | ±0.20 | ±0.15 |
| 7–12p  | ±0.30 | ±0.25 |
| 13-18p | ±0.40 | ±0.35 |
| 19-24p | ±0.45 | ±0.40 |

## PART NO.: HB xx 31 x 0 00J0 G Color **RoHS** compliant End stackable 0 Black (RAL9005) (lead<4%) No. of poles 2 Red (RAL3001/D) In copper Alloy 02 2 poles 3 Orange(RAL2011/P) 03 3 poles

4 Yellow(RAL1018/A) 5 Green(RAL6018/T) 24 24 poles 6 Blue (RAL5015/A) 8 Grey(RAL7004/P) 9 White(RAL1102) C Multiple colors