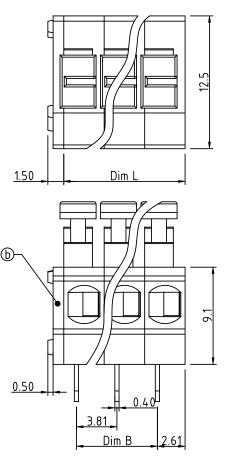

1

2

FC

N=Number of poles Dim L=N×3.81 Dim B=(N-1)×3.81

| Poles  | Dim L | Dim B |
|--------|-------|-------|
| 2-6p   | ±0.20 | ±0.15 |
| 7–12p  | ±0.30 | ±0.25 |
| 13-18p | ±0.40 | ±0.35 |
| 19-24p | ±0.45 | ±0.40 |