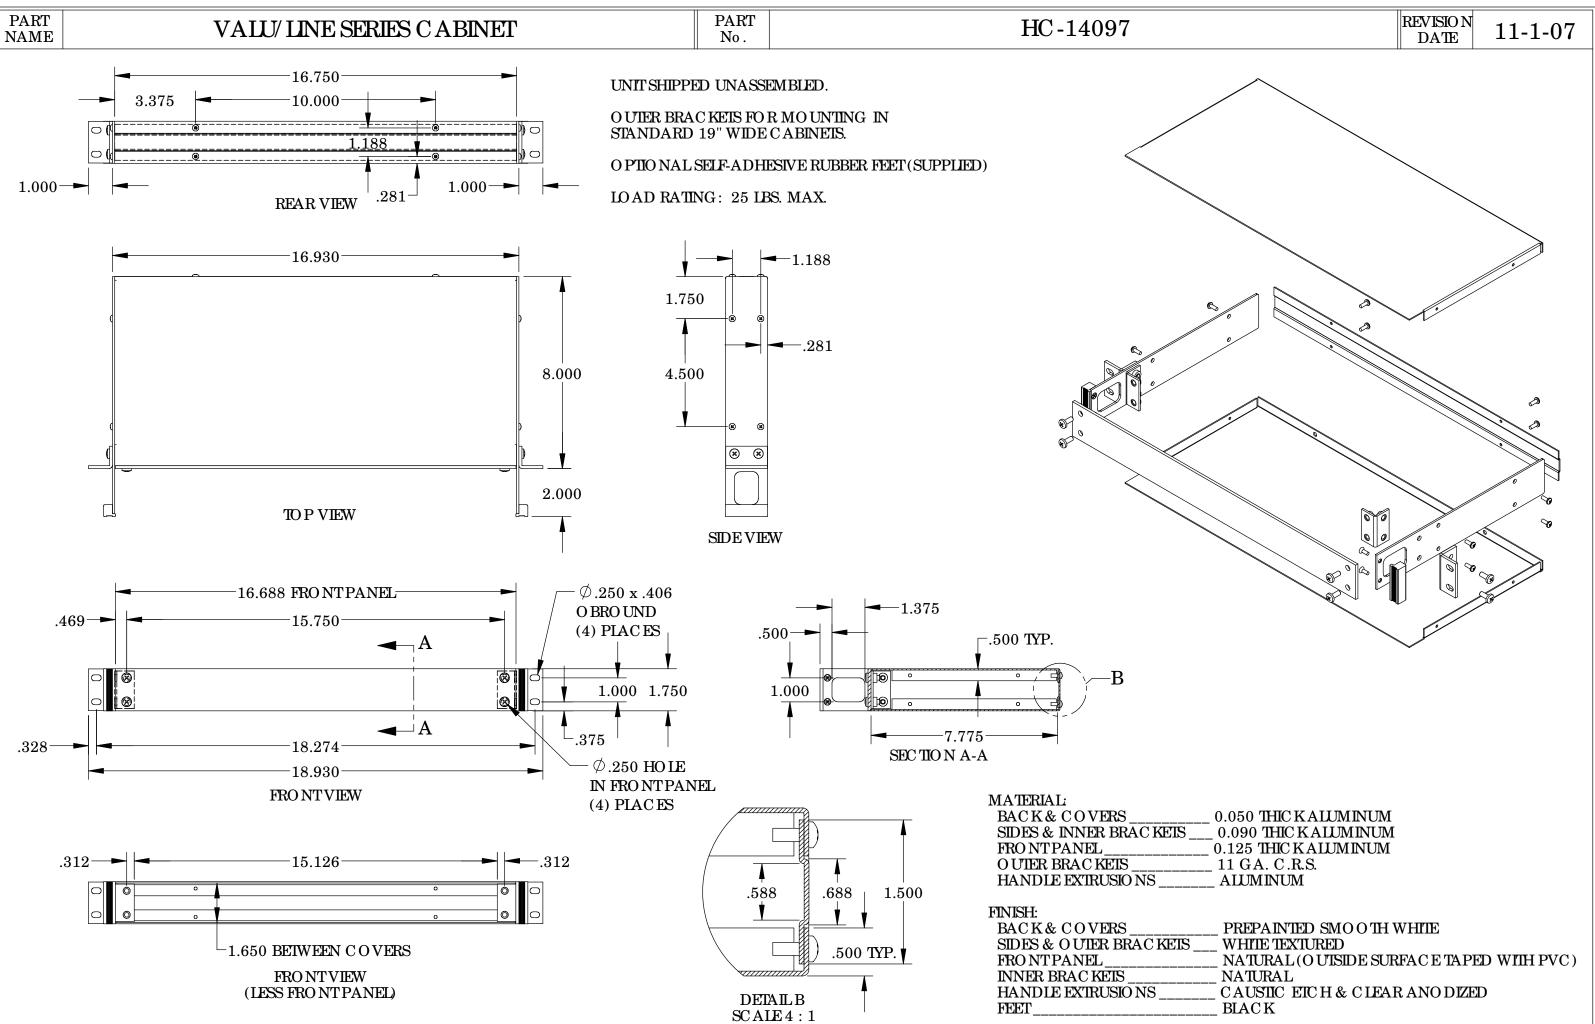

|                      | 0.050 THIC KALUMINUM                    |
|----------------------|-----------------------------------------|
| IS                   | _ 0.090 THIC KALUMINUM                  |
|                      | 0.125 THIC KALUMINUM                    |
|                      | _ 11 GA. C.R.S.                         |
|                      | _ ALUMINUM                              |
|                      |                                         |
|                      |                                         |
|                      | PREPAINTED SMOOTH WHITE                 |
| $\operatorname{EIS}$ | WHITE TEXTURED                          |
|                      | NATURAL(OUISIDE SURFACE TAPED WITH PVC) |
|                      | NATURAL                                 |
|                      | CAUSTIC EICH & CLEAR ANO DIZED          |
|                      | BIACK                                   |
|                      |                                         |
|                      |                                         |