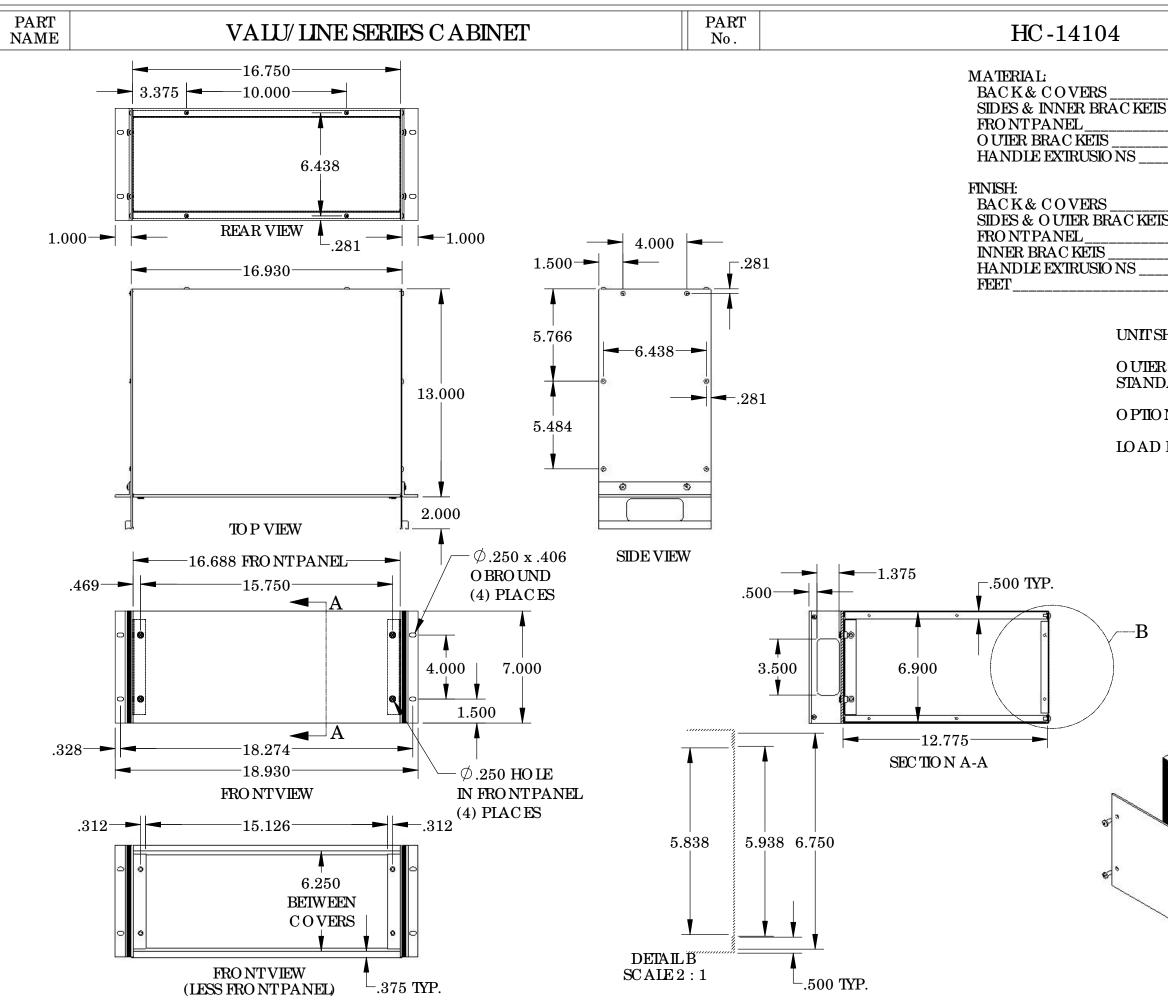

|                                                                                                                                                | REVISIO N<br>DATE | 11-1-07 |
|------------------------------------------------------------------------------------------------------------------------------------------------|-------------------|---------|
| 0.050 THIC KALUMINUM<br>S 0.090 THIC KALUMINUM<br>0.125 THIC KALUMINUM<br>11 GA. C.R.S.<br>ALUMINUM                                            | [                 |         |
| PREPAINTED SMOOTH WHITE<br>S WHITE TEXTURED<br>NATURAL (O UISIDE SURFACE TAPED WITH PVC)<br>NATURAL<br>CAUSTIC ETCH & CLEAR ANO DIZED<br>BLACK |                   |         |
| HIPPED UNASSEMBLED.                                                                                                                            |                   |         |
| R BRACKEIS FOR MOUNTING IN<br>DARD 19" WIDE CABINEIS.                                                                                          |                   |         |
| NAL SELF-ADHESIVE RUBBER FEET (SUPPLIED)                                                                                                       |                   |         |
| RATING: 25 LBS. MAX.                                                                                                                           |                   |         |
|                                                                                                                                                |                   |         |