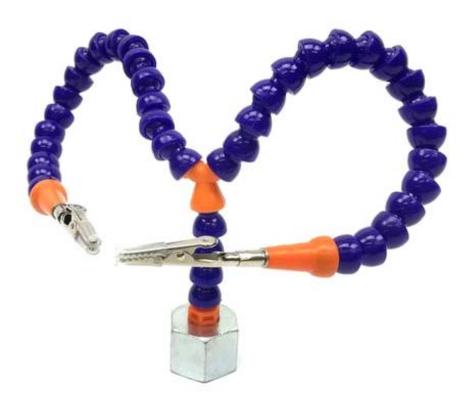

## Mag Helper/HC-MGH

Have you ever needed a hand in tight spaces? How about two hands? With the Mag Hand, you can have just that!

The Mag Hand features a neodymium magnetic base and a Y-connector to support two arms to help you in the tightest of situations. The clips can swivel 360 degrees and are covered in heat resistant silicone to prevent melting or marring while you work.

This works extremely well on any ferrous surface, vertical or horizontal.

- Two swiveling clips with silicone covers
- Neodymium magnetic base
- Full articulation in all directions

https://shop.pimoroni.com/collections/tools/products/mag-helper 11-30-17