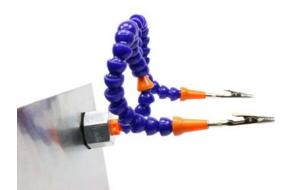

## Mag Helper/HC-MGH

Have you ever needed a hand in tight spaces? How about two hands? With the Mag Hand, you can have just that!

The Mag Hand features a neodymium magnetic base and a Y-connector to support two arms to help you in the tightest of situations. The clips can swivel 360 degrees and are covered in heat resistant silicone to prevent melting or marring while you work.

This works extremely well on any ferrous surface, vertical or horizontal.

- Two swiveling clips with silicone covers
- Neodymium magnetic base
- Full articulation in all directions

https://shop.pimoroni.com/collections/tools/products/mag-helper 11-30-17