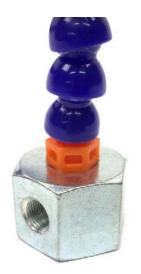

## Mag Helper/HC-MGH

Have you ever needed a hand in tight spaces? How about two hands? With the Mag Hand, you can have just that!

The Mag Hand features a neodymium magnetic base and a Y-connector to support two arms to help you in the tightest of situations. The clips can swivel 360 degrees and are covered in heat resistant silicone to prevent melting or marring while you work.

This works extremely well on any ferrous surface, vertical or horizontal.

- Two swiveling clips with silicone covers
- Neodymium magnetic base
- Full articulation in all directions

https://shop.pimoroni.com/collections/tools/products/mag-helper 11-30-17