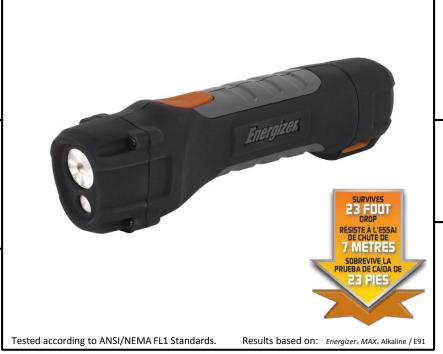

# HARDCASE ® PROFESSIONAL® PROJECTPLUS

HCHH41

For the most demanding tasks, look no further than the *Energizer*. HARDCASE. PROFESSIONAL. PROJECTPLUS. With tool-quality construction and advanced LED technology, this light is designed to meet even the most challenging jobs. Constructed with Professionals in mind, it withstands drop after drop, off a ladder or even a two story building. Featuring bright, uniform light with an extended beam distance, this light is built to provide a great combination of brightness and long runtime. The large push button switch and ergonomic handle allow for easy operation even with gloves, while adjustable light modes let the user decide the exact balance of brightness and runtime. In addition, this light is water resistant for user confidence even during extreme, outdoor tasks.

#### **DESIGN BENEFITS**

- Exceptionally durable
- Survives drop after drop from a two-story building
- ✓ Weather-resistant
- ✓ Shatterproof lens
- ✓ Built -in lanyard slot
- ✓ Large switch for easy operation