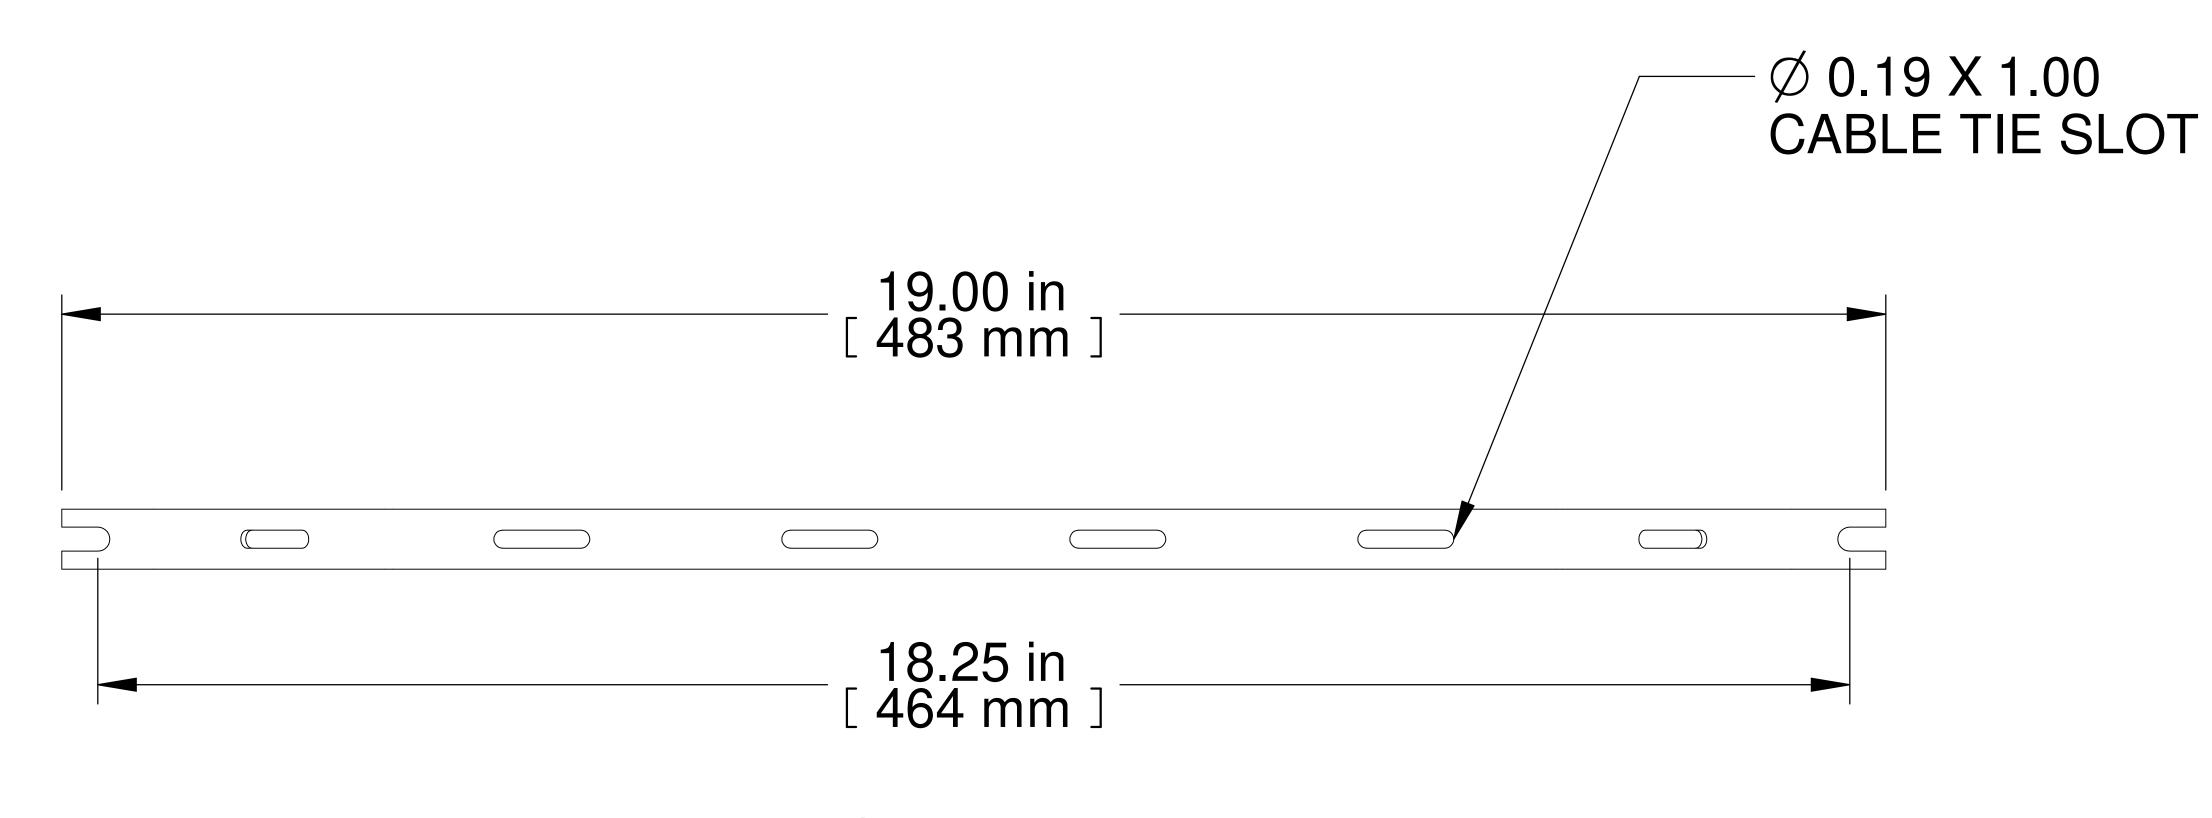

## TOP VIEW

FRONT VIEW

R.S. VIEW

Includes 4 Foot Roll of Hook and Loop Fastener See Hammond Website for More Information

ISOMETRIC