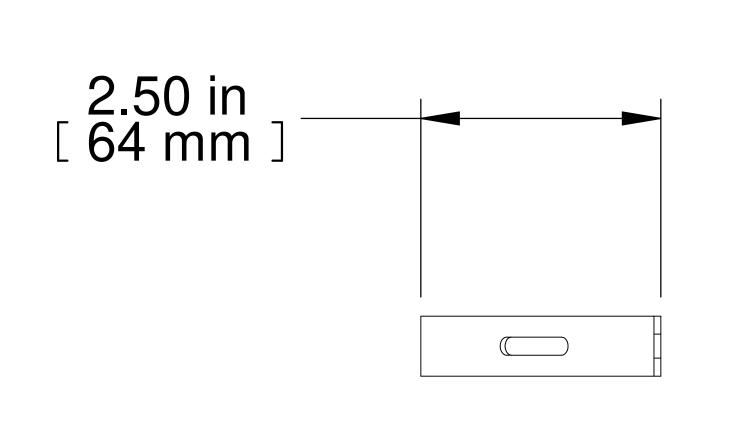

## TOP VIEW

FRONT VIEW

R.S. VIEW

Includes 4 Foot Roll of Hook and Loop Fastener See Hammond Website for More Information

ISOMETRIC