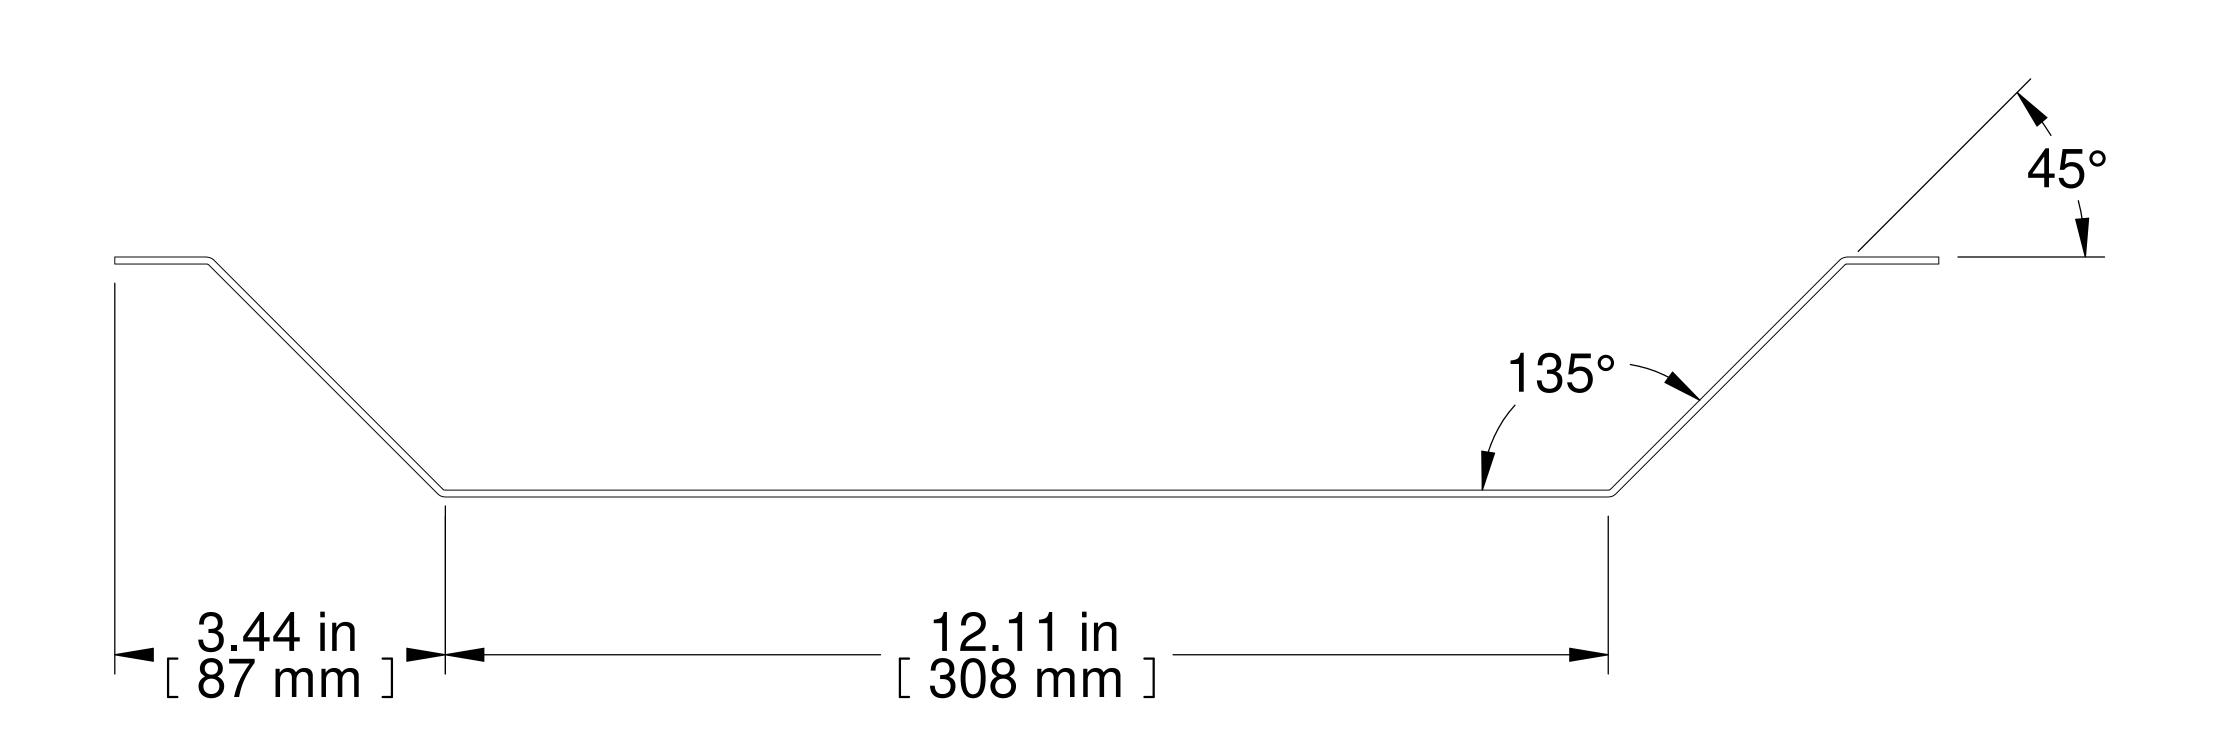

## TOP VIEW

FRONT VIEW

R.S. VIEW

Includes 4 Foot Roll of Hook and Loop Fastener See Hammond Website for More Information

ISOMETRIC