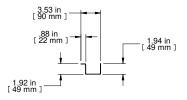

**TOP VIEW** 

**ISOMETRIC** 

|               | PART NUMBERS |  |
|---------------|--------------|--|
| HCR18SZPL     | ZINC PLATED  |  |
|               | NOTES        |  |
| Sold in Pairs |              |  |