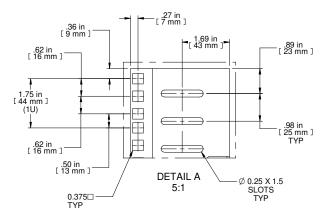

Can Mount Directly to Frame in Full Front and Back Positions or Can Have Full Front Back Adjustment When used with Depth See Hammond Website for More Information

Français

Pour tous les détails sur nos produits,