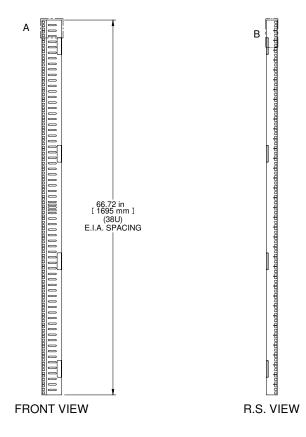

Can Mount Directly to Frame in Full Front and Back Positions or Can Have Full Front Back Adjustment When used with Depth See Hammond Website for More Information

Français

Pour tous les détails sur nos produits,