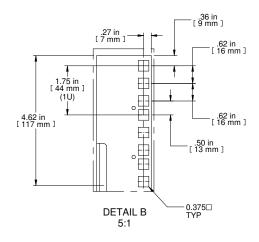

Can Mount Directly to Frame in Full Front and Back Positions or Can Have Full Front Back Adjustment When used with Depth See Hammond Website for More Information

Français

Pour tous les détails sur nos produits,