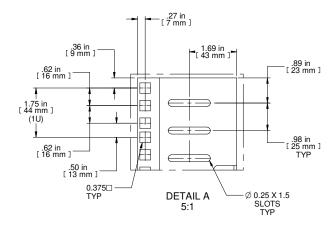

**TOP VIEW** 

**ISOMETRIC** 

| PART NUMBERS                                                    |                              |
|-----------------------------------------------------------------|------------------------------|
| HCR22SZPL                                                       | ZINC PLATED                  |
| NOTES                                                           |                              |
| Sold in Pairs                                                   |                              |
| Can Mount Directly to Frame in Full Front and Back Positions or |                              |
| Can Have Full Front Back Adjustment When used with Depth        |                              |
| See Hammond W                                                   | /ebsite for More Information |
| Français                                                        |                              |
| Pour tous les détails sur nos produits                          |                              |