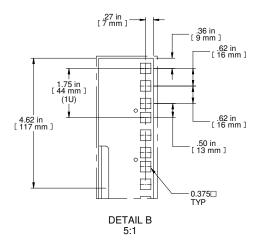

**TOP VIEW** 

**ISOMETRIC** 

| PART NUMBERS                                                    |                              |
|-----------------------------------------------------------------|------------------------------|
| HCR22SZPL                                                       | ZINC PLATED                  |
| NOTES                                                           |                              |
| Sold in Pairs                                                   |                              |
| Can Mount Directly to Frame in Full Front and Back Positions or |                              |
| Can Have Full Front Back Adjustment When used with Depth        |                              |
| See Hammond W                                                   | /ebsite for More Information |
| Français                                                        |                              |
| Pour tous les détails sur nos produits                          |                              |