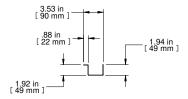

**TOP VIEW** 

**ISOMETRIC** 

| PART NUMBERS                                                    |                              |
|-----------------------------------------------------------------|------------------------------|
| HCR22SZPL                                                       | ZINC PLATED                  |
| NOTES                                                           |                              |
| Sold in Pairs                                                   |                              |
| Can Mount Directly to Frame in Full Front and Back Positions or |                              |
| Can Have Full Front Back Adjustment When used with Depth        |                              |
| See Hammond W                                                   | /ebsite for More Information |
| Français                                                        |                              |
| Pour tous les détails sur nos produits                          |                              |