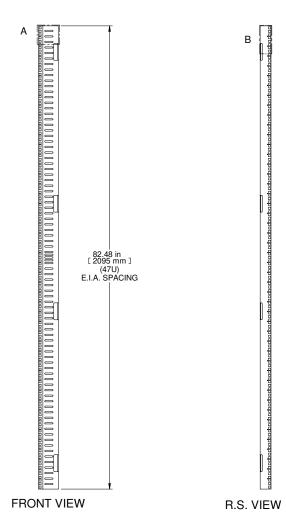

**TOP VIEW** 

**ISOMETRIC** 

| PART NUMBERS                                                    |                              |
|-----------------------------------------------------------------|------------------------------|
| HCR22SZPL                                                       | ZINC PLATED                  |
| NOTES                                                           |                              |
| Sold in Pairs                                                   |                              |
| Can Mount Directly to Frame in Full Front and Back Positions or |                              |
| Can Have Full Front Back Adjustment When used with Depth        |                              |
| See Hammond W                                                   | /ebsite for More Information |
| Français                                                        |                              |
| Pour tous les détails sur nos produits                          |                              |