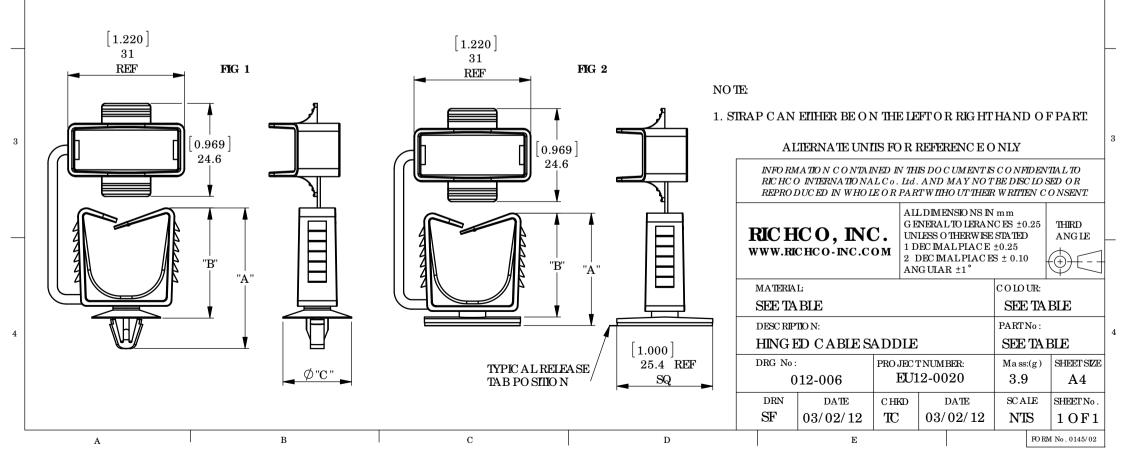

| PARTNUMBER                                                                            |                                                                              |     |              |             |            |                                         |                     |                  |  |  |  |
|---------------------------------------------------------------------------------------|------------------------------------------------------------------------------|-----|--------------|-------------|------------|-----------------------------------------|---------------------|------------------|--|--|--|
| MATERIAL: NYLO N 6/6<br>UL94 V-2(RMS-01)<br>C O LO UR:NATURAL                         | MATERIAL: NYLO N 6/6<br>UL94 V-2 UV<br>STABILIZED(RMS-46)<br>COLO UR:NATURAL | FIG | "A" REF      | "B" MAX     | "C"        | MOUNTING HOLE                           | PANEL THIC KNESS    | C A BLE BUNDLE   |  |  |  |
| HC S1-01                                                                              | HC S1-UVB                                                                    | 1   | 34[1.338]    | 29[1.141]   | 16[.629]   | Ø4 - 4.8[.157189]                       | 0.4 - 1.6[.016063]  |                  |  |  |  |
| HC S2-01                                                                              | HC S2-UVB                                                                    |     | 36.8 [1.448] | 28.7[1.129] | 18.2[.716] | Ø6 - 6.8[.236267]                       | 0.6 - 2.5[.0236098] | Ø3 - 16[.118629] |  |  |  |
| HC S3-01A4-RT                                                                         | -                                                                            | 2   | 29.5[1.16]   | 27.5[1.082] | -          | , , , , , , , , , , , , , , , , , , , , |                     |                  |  |  |  |
| ADHESIVE: RMS-24, DO UBLE SIDED ADHESIVE TAPE WITH RELEASE TAB                        |                                                                              |     |              |             |            |                                         |                     |                  |  |  |  |
| MATERIAL: NYLO N 6/6 UL94 V-0(RMS-19)C O LO UR: NATURAL AVAILABLE BY SPEC IAL O RDER. |                                                                              |     |              |             |            |                                         |                     |                  |  |  |  |