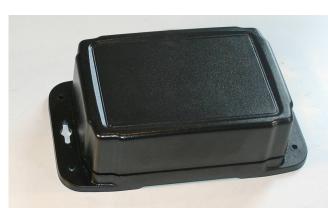

## PLASTIC NEMA BOX HEAVY DUTY

Ordering Information

| Bud Part Number | Size                 |
|-----------------|----------------------|
| HD-7600         | 6.62" x 4.68" 2.37"  |
| HD-7601*        | 5.50" x 3.5" x 1.62" |

\* New size

- All items priced, sold and packaged in quantities of one
- Available June 1, 2010.
- Contact the factory for other sizes and colors