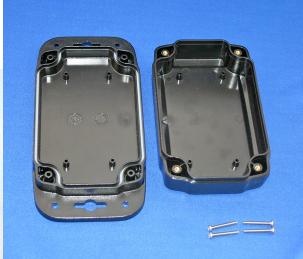

## PLASTIC NEMA BOX HEAVY DUTY

Ordering Information

| Bud Part Number | Size                 |
|-----------------|----------------------|
| HD-7600         | 6.62" x 4.68" 2.37"  |
| HD-7601*        | 5.50" x 3.5" x 1.62" |

\* New size

- All items priced, sold and packaged in quantities of one
- Available June 1, 2010.
- Contact the factory for other sizes and colors