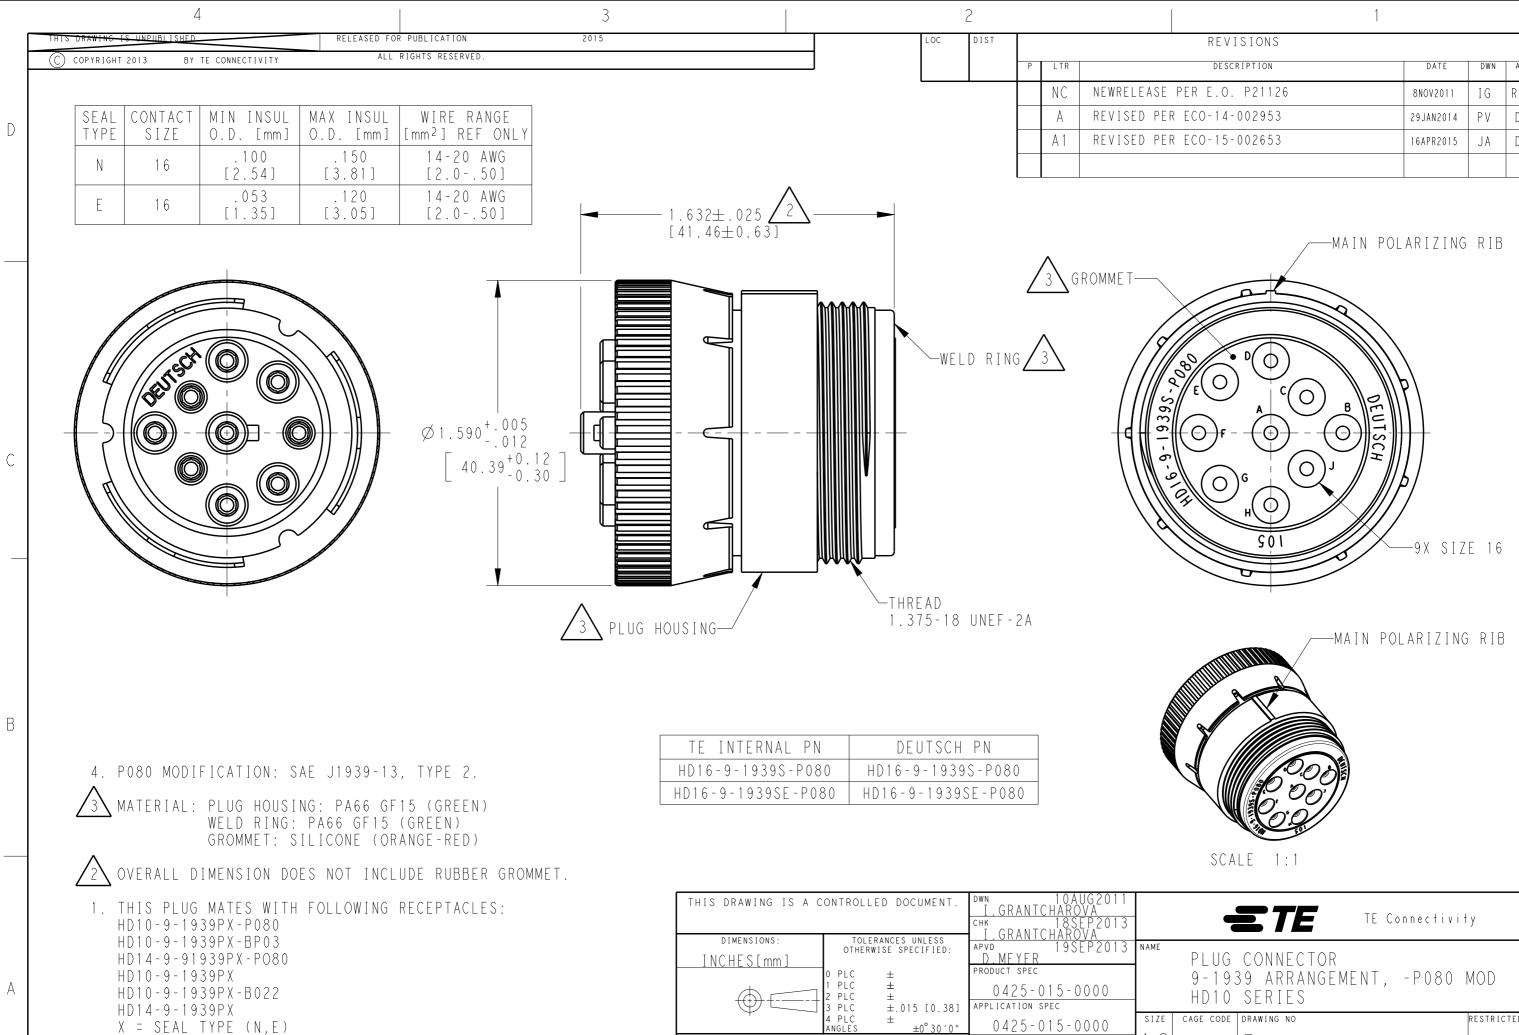

| REVISIONS     |           |     |      |
|---------------|-----------|-----|------|
| DESCRIPTION   | DATE      | DWN | APVD |
| R E.O. P21126 | 8NOV2011  | ΙG  | RDR  |
| CO-14-002953  | 29JAN2014 | ΡV  | DM   |
| CO-15-002653  | 16APR2015 | JA  | DM   |
|               |           |     |      |

| <b>≤</b> TE | TE Connectivity |
|-------------|-----------------|
|             |                 |

| 9 - 1 9 3 | CONNE<br>9 ARR<br>SERIE | ANGEME    | ENT,  | - P 0 | 80  | MO[  | )       |    | Þ |
|-----------|-------------------------|-----------|-------|-------|-----|------|---------|----|---|
| AGE CODE  | DRAWING NO              |           |       |       |     | REST | RICTED  | ТО |   |
| AFU8 (    | C-HD                    | 6 - 9 - 1 | 9395  | X - P | 080 |      | -       |    |   |
|           |                         | SCALE 2:  | 1 SHE | et 1  | OF  |      | rev A 1 |    |   |