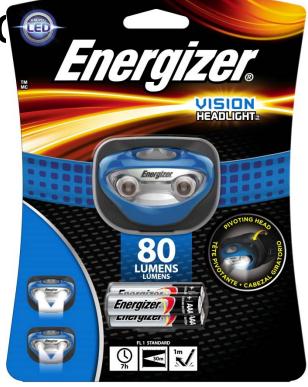

## Features & Behesison LED Hear

- 2 light modes to control brightness and runtime
- Powerful beam. Up to 4X brighter than standard LED technology.
- Pivots to direct light where you need it
- Easy to operate slide switch
- Includes 3 AAA Energizer® MAX® batteries

Type Name: HDA32E

| LUMENS    | FLE STANDARD<br>OOh<br>Run<br>Time | FL1 STANDARD | FLI STANDARD<br>Om<br>Im pact<br>Resistant |
|-----------|------------------------------------|--------------|--------------------------------------------|
| 80 Lumens | 7 hours                            | 30 meters    | 1 Meter                                    |