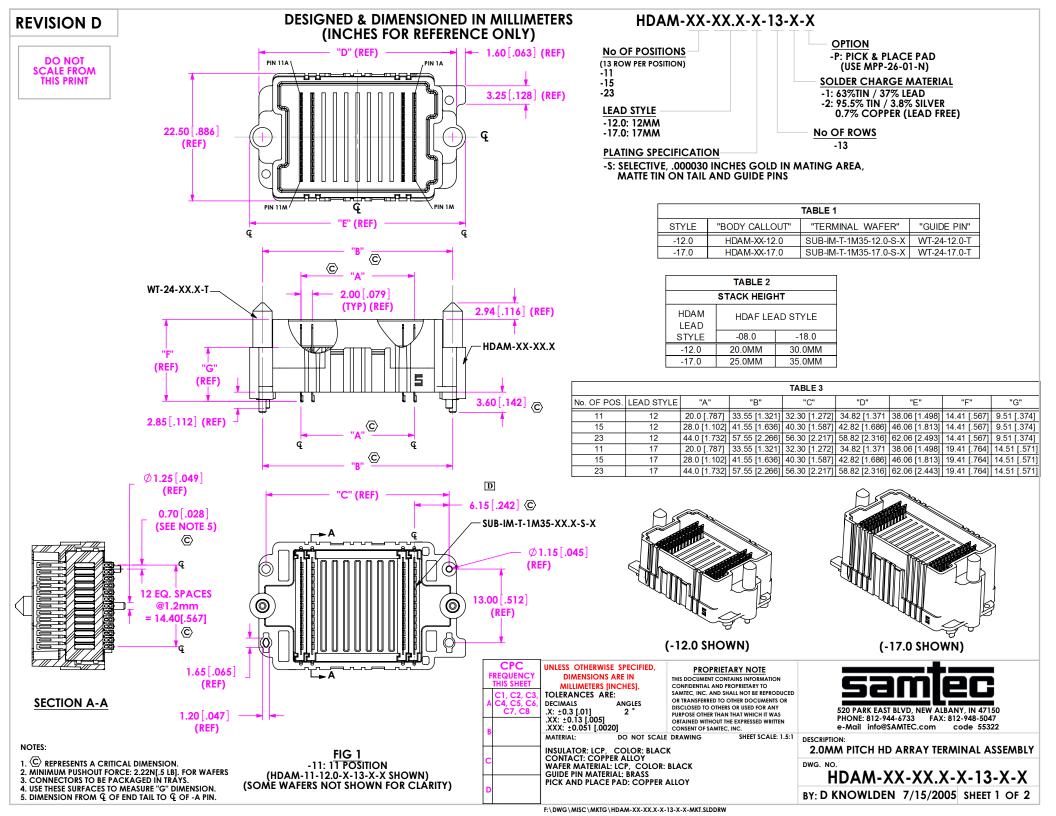

520 PARK EAST BLVD, NEW ALBANY, IN 47150 PHONE: 812-944-6733 FAX: 812-948-5047 e-Mail info@SAMTEC.com code 55322

2.0MM PITCH HD ARRAY TERMINAL ASSEMBLY

HDAM-XX-XX.X-X-13-X-X

BY:D KNOWLDEN 7/15/2005 SHEET 2 OF 2