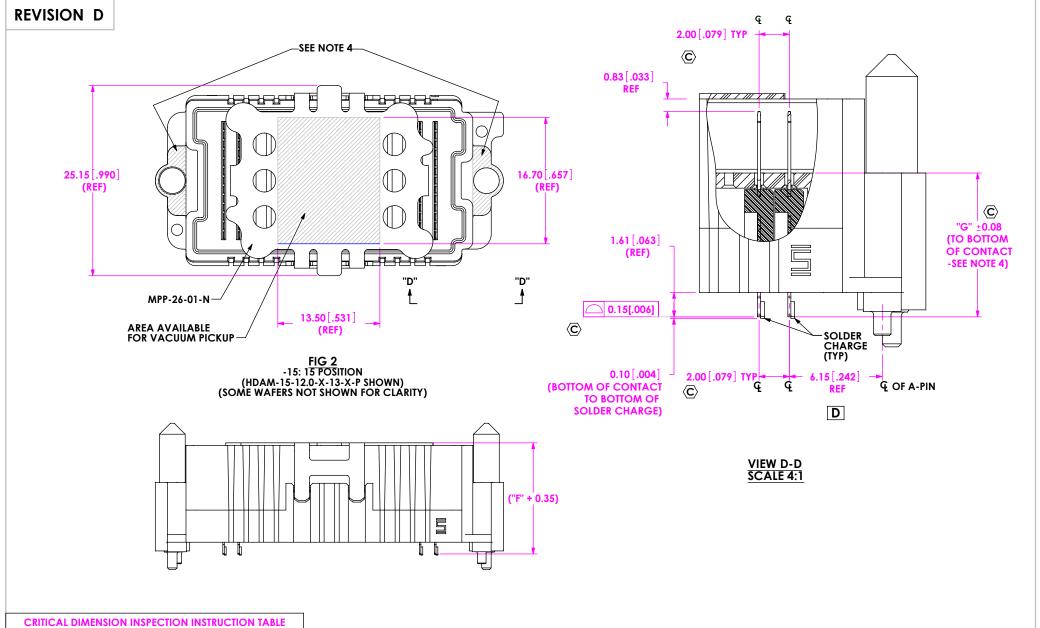

| CRITICAL DIMENSION INSPECTION INSTRUCTION TABLE |                                         |
|-------------------------------------------------|-----------------------------------------|
| ASSEMBLY OPERATION                              | IN-PROCESS INSPECTION                   |
| FILL WAFERS                                     | C1, C2, C6, C7, C8, C9, C10<br>C12, C13 |
| FILL WELD TABS                                  | C3, 10                                  |
| INSTALL PAD                                     |                                         |
| FINISHED ASSEMBLY                               | C13                                     |

| CPC<br>FREQUENCY<br>THIS SHEET | PROPRIETARY NOTE THIS DOCUMENT CONTAINS INFORMATION CONFIDENTIAL AND PROPRIETARY TO                                                                                                                |
|--------------------------------|----------------------------------------------------------------------------------------------------------------------------------------------------------------------------------------------------|
| A                              | CONFIDENTIAL AND PROPRIETARY TO<br>SAMTEC, INC. AND SHALL NOT BE REPRODUCED<br>OR TRANSFERRED TO OTHER DOCUMENTS OR<br>DISCLOSED TO OTHERS OR USED FOR ANY<br>PURPOSE OTHER THAN THAT WHICH IT WAS |
| В С13                          | OBTAINED WITHOUT THE EXPRESSED WRITTEN CONSENT OF SAMTEC, INC.                                                                                                                                     |
| _                              | DO NOT SCALE DRAWING                                                                                                                                                                               |
|                                | SHEET SCALE: 2:1                                                                                                                                                                                   |