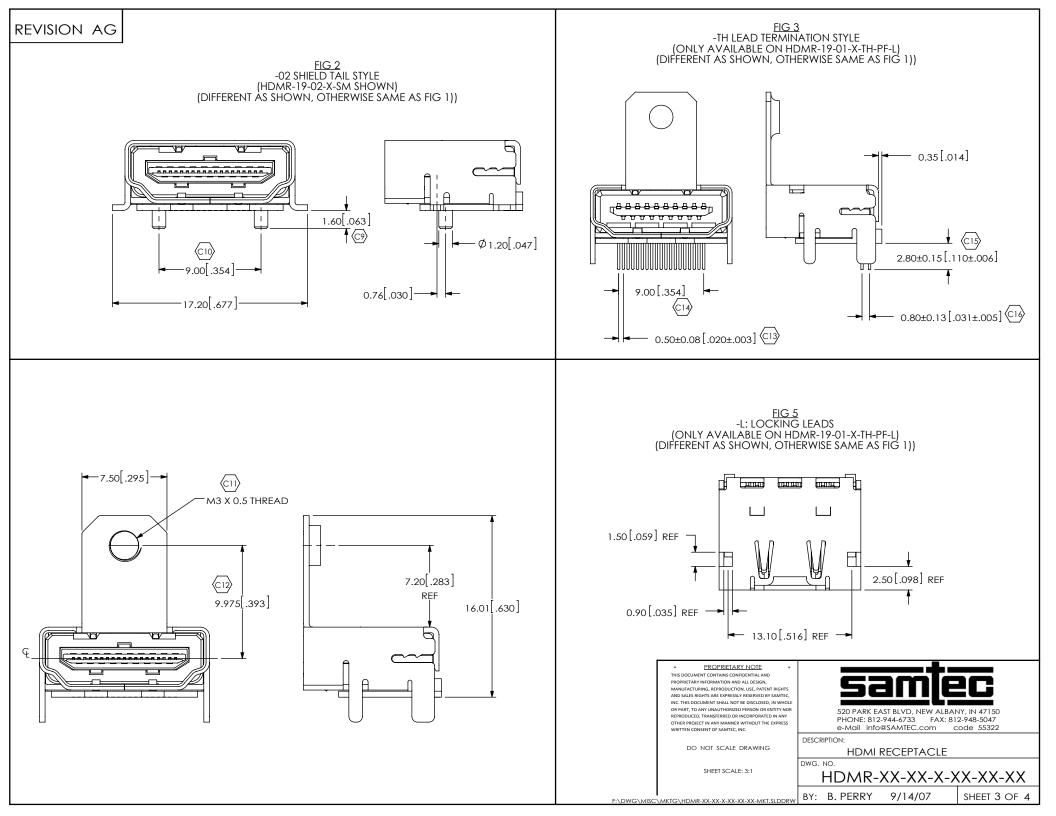

## revision ag

SECTION "B"-"B"
SCALE 3:1

\* PROPRIETARY NOTE \*
THIS DOCUMENT CONTAINS CONFIDENTIAL AND
PROPRIETARY INFORMATION AND ALL DESIGN,
MANUFACTURING, REPRODUCTION, USE, PATENT RIGHTS
AND SALES RIGHTS ARE EXPRESSLY RESERVED BY SAMPTEC,
INC. THIS DOCUMENT SHALL NOT BE DISCLOSED, IN WHOLE
OR PART, TO ANY UNAUTHORIZED PERSON OR ENTITY NOR
REPRODUCTED, TRANSFERRED OR INCORPORATED IN ANY
OTHER PROJECT IN WANNER WITHOUT THE EXPRESS
WRITTER CORNENT OF SAMPTEC, IN

samtec

520 PARK EAST BLVD, NEW ALBANY, IN 47150 PHONE: 812-944-6733 FAX: 812-948-5047 e-Mail info@SAMTEC.com code 55322

HDMI RECEPTACLE

DO NOT SCALE DRAWING

SHEET SCALE: 1:0.333333

DESCRIPTION:

HDMR-XX-XX-XX-XX-XX

BY: B. PERRY 9/14/07 SHEET 2 OF 4