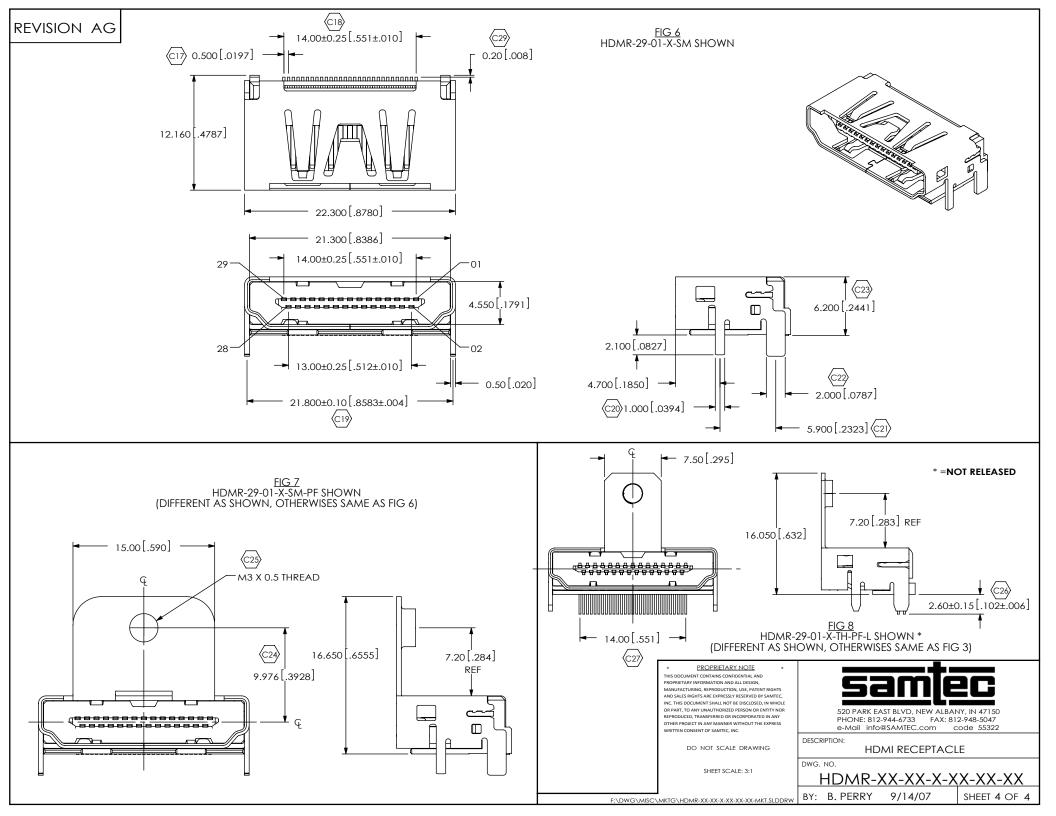

## revision ag

SECTION "B"-"B"
SCALE 3:1

\* PROPRIETARY NOTE \*
THIS DOCUMENT CONTAINS CONFIDENTIAL AND
PROPRIETARY INFORMATION AND ALL DESIGN,
MANUFACTURING, REPRODUCTION, USE, PATENT RIGHTS
AND SALES RIGHTS ARE EXPRESSLY RESERVED BY SAMPTEC,
INC. THIS DOCUMENT SHALL NOT BE DISCLOSED, IN WHOLE
OR PART, TO ANY UNAUTHORIZED PERSON OR ENTITY NOR
REPRODUCTED, TRANSFERRED OR INCORPORATED IN ANY
OTHER PROJECT IN WANNER WITHOUT THE EXPRESS
WRITTER CORNENT OF SAMPTEC, IN

samtec

520 PARK EAST BLVD, NEW ALBANY, IN 47150 PHONE: 812-944-6733 FAX: 812-948-5047 e-Mail info@SAMTEC.com code 55322

HDMI RECEPTACLE

DO NOT SCALE DRAWING

SHEET SCALE: 1:0.333333

DESCRIPTION:

HDMR-XX-XX-XX-XX-XX

BY: B. PERRY 9/14/07 SHEET 2 OF 4