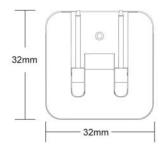

### **Features**

- · Interchangeable inputs for global markets
- Small design at 32mm<sup>3</sup>
- · USB or fixed cord output
- · Available in custom colors
- · One year warranty