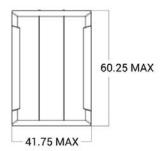

# Global 5W Wall Adapter

### **Features**

- · Interchangeable inputs for global markets
- Small design at 32mm<sup>3</sup>
- · USB or fixed cord output
- · Available in custom colors
- · One year warranty