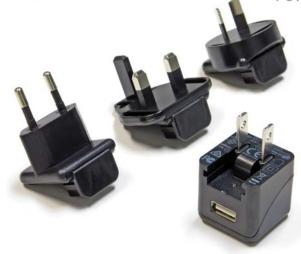

# Global 5W Wall Adapter

### **Features**

- · Interchangeable inputs for global markets
- Small design at 32mm<sup>3</sup>
- · USB or fixed cord output
- · Available in custom colors
- · One year warranty

## Model: XXX = Voltage, YY = Current, C = Fixed Cord, U = USB Optional global input adapters for UK, AU, EU, KC