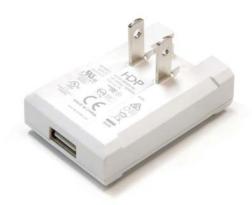

# Global 5W Wall Adapter

### **Features**

- · Interchangeable inputs for global markets
- Small design at 32mm<sup>3</sup>
- · USB or fixed cord output
- · Available in custom colors
- · One year warranty

# **HDP USB Wall Adapter Part Numbers and Descriptions**

| Product              | Part Number     | Description                                                                                   |                                                                                                                                                                                                                                                                                                                                                                                                                                                                                                                                                                                                                                                                                                                                                                                                                                                                                                                                                                                                                                                                                                                                                                                                                                                                                                                                                                                                                                                                                                                                                                                                                                                                                                                                                                                                                                                                                                                                                                                                                                                                                                                                |
|----------------------|-----------------|-----------------------------------------------------------------------------------------------|--------------------------------------------------------------------------------------------------------------------------------------------------------------------------------------------------------------------------------------------------------------------------------------------------------------------------------------------------------------------------------------------------------------------------------------------------------------------------------------------------------------------------------------------------------------------------------------------------------------------------------------------------------------------------------------------------------------------------------------------------------------------------------------------------------------------------------------------------------------------------------------------------------------------------------------------------------------------------------------------------------------------------------------------------------------------------------------------------------------------------------------------------------------------------------------------------------------------------------------------------------------------------------------------------------------------------------------------------------------------------------------------------------------------------------------------------------------------------------------------------------------------------------------------------------------------------------------------------------------------------------------------------------------------------------------------------------------------------------------------------------------------------------------------------------------------------------------------------------------------------------------------------------------------------------------------------------------------------------------------------------------------------------------------------------------------------------------------------------------------------------|
| Qb 5W (Black)        | HDP-QB-BUSB-B   | Black 5V 1A ITE (Commercial) Wall<br>Adapter with USB output and folding<br>US blades         |                                                                                                                                                                                                                                                                                                                                                                                                                                                                                                                                                                                                                                                                                                                                                                                                                                                                                                                                                                                                                                                                                                                                                                                                                                                                                                                                                                                                                                                                                                                                                                                                                                                                                                                                                                                                                                                                                                                                                                                                                                                                                                                                |
| Qb 5W (White)        | HDP-QB-WUSB-B   | White 5V 1A ITE (Commercial) Wall<br>Adapter with USB output and folding<br>US blades         |                                                                                                                                                                                                                                                                                                                                                                                                                                                                                                                                                                                                                                                                                                                                                                                                                                                                                                                                                                                                                                                                                                                                                                                                                                                                                                                                                                                                                                                                                                                                                                                                                                                                                                                                                                                                                                                                                                                                                                                                                                                                                                                                |
| MEDITE 5W (Black)    | HDP05-MD-BUSB-4 | Black 5V 1A Medical Wall Adapter with USB output and folding US blades                        |                                                                                                                                                                                                                                                                                                                                                                                                                                                                                                                                                                                                                                                                                                                                                                                                                                                                                                                                                                                                                                                                                                                                                                                                                                                                                                                                                                                                                                                                                                                                                                                                                                                                                                                                                                                                                                                                                                                                                                                                                                                                                                                                |
| MEDITE 5W (White)    | HDP05-MD-WUSB-4 | White 5V 1A Medical Wall Adapter with USB output and folding US blades                        | A STATE OF THE PARTY OF THE PAR |
| MEDITE 12W (Black)   | HDP12-MD-BUSB-4 | Black 5V 2.4A Medical and ITE (Commercial) Wall Adapter with USB output and folding US blades |                                                                                                                                                                                                                                                                                                                                                                                                                                                                                                                                                                                                                                                                                                                                                                                                                                                                                                                                                                                                                                                                                                                                                                                                                                                                                                                                                                                                                                                                                                                                                                                                                                                                                                                                                                                                                                                                                                                                                                                                                                                                                                                                |
| MEDITE 12W (White)   | HDP12-MD-WUSB-4 | White 5V 2.4A Medical and ITE (Commercial) Wall Adapter with USB output and folding US blades |                                                                                                                                                                                                                                                                                                                                                                                                                                                                                                                                                                                                                                                                                                                                                                                                                                                                                                                                                                                                                                                                                                                                                                                                                                                                                                                                                                                                                                                                                                                                                                                                                                                                                                                                                                                                                                                                                                                                                                                                                                                                                                                                |
| Adapter Pack (Black) | HDP-ALL-0005    | Black EU, AU, UK Adapter Pack                                                                 | The state of the s |
| Adapter Pack (White) | HDP-ALL-0004    | White EU, AU, UK Adapter Pack                                                                 |                                                                                                                                                                                                                                                                                                                                                                                                                                                                                                                                                                                                                                                                                                                                                                                                                                                                                                                                                                                                                                                                                                                                                                                                                                                                                                                                                                                                                                                                                                                                                                                                                                                                                                                                                                                                                                                                                                                                                                                                                                                                                                                                |