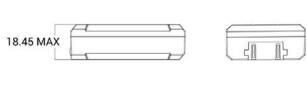

# Global 5W Wall Adapter

### **Features**

- · Interchangeable inputs for global markets
- Small design at 32mm<sup>3</sup>
- · USB or fixed cord output
- · Available in custom colors
- · One year warranty