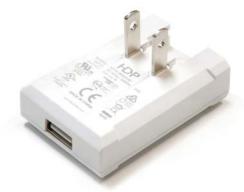

# Global 5W Wall Adapter

### **Features**

- · Interchangeable inputs for global markets
- Small design at 32mm<sup>3</sup>
- · USB or fixed cord output
- · Available in custom colors
- · One year warranty

## Model: XXX = Voltage, YY = Current, C = Fixed Cord, U = USB Optional global input adapters for UK, AU, EU, KC