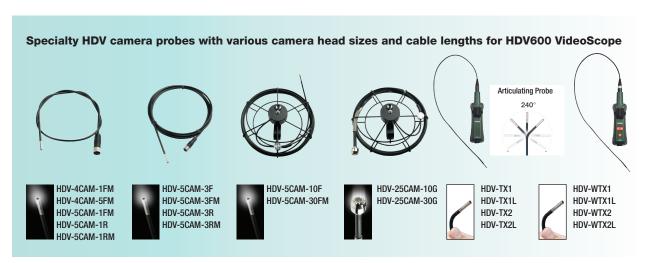

## HDV Accessories VideoScope Camera probes & accessories

## Ordering

| HDV-TX16mm Articulating VideoScope Camera Head with Macro lens and 1m Semi-Rigid Cable            |
|---------------------------------------------------------------------------------------------------|
| HDV-TX1L6mm Articulating VideoScope Camera Head with Long Focus lens and 1m Semi-Rigid Cable      |
| HDV-WTX16mm Wireless Articulating VideoScope Camera Head w/Macro lens & 1m Semi-Rigid Cable       |
| HDV-WTX1L6mm Wireless Articulating VideoScope Camera Head w/Long Focus lens & 1m Semi-Rigid Cable |
| HDV-TX26mm Articulating VideoScope Camera Head w/Macro lens and 2m Semi-Rigid Cable               |
| HDV-TX2L6mm Articulating VideoScope Camera Head w/Long Focus lens and 2m Semi-Rigid Cable         |
| HDV-WTX26mm Wireless Articulating VideoScope Camera Head w/Macro lens & 2m Semi-Rigid Cable       |
| HDV-WTX2L6mm Wireless Articulating VideoScope Camera Head w/Long Focus lens & 2m Semi-Rigid Cable |
| HDV-4CAM-1FM 4mm VideoScope Camera Head with Macro lens and 1m Flexible Cable                     |
| HDV-4CAM-5FM 4mm VideoScope Camera Head with Macro lens and 5m Flexible Cable                     |
| HDV-5CAM-1FM 5.5mm VideoScope Camera Head with Macro lens and 1m Flexible Cable                   |
| HDV-5CAM-3F5.5mm VideoScope Camera Head with long depth of field and 3m Flexible Cable            |
| HDV-5CAM-3FM 5.5mm VideoScope Camera Head with Macro lens and 3m Flexible Cable                   |
| HDV-5CAM-30FM 5.5mm VideoScope Camera Head with Macro lens and 30m Flexible Cable                 |
| HDV-5CAM-10F5.5mm VideoScope Camera Head with long depth of field and 10m Flexible Cable          |
| HDV-5CAM-1R5.8mm VideoScope Camera Head with long depth of field and 1m Semi-Rigid Cable          |
| HDV-5CAM-1RM5.8mm VideoScope Camera Head with Macro lens and 1m Semi-Rigid Cable                  |
| HDV-5CAM-3R5.8mm VideoScope Camera Head with long depth of field & 3m Semi-Rigid Cable            |
| HDV-5CAM-3RM5.8mm VideoScope Camera Head with Macro lens and 3m Semi-Rigid Cable                  |
| HDV-25CAM-10G 25mm VideoScope Camera Head with long depth of field and 10m Fiberglass Cable       |
| HDV-25CAM-30G 25mm VideoScope Camera Head with long depth of field and 30m Fiberglass Cable       |
| HDV-WTXWireless Transmitter                                                                       |
| HDV-PCSpare Patch Cable for HDV Series                                                            |
|                                                                                                   |