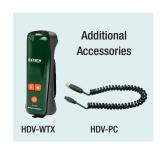

## Ordering

| HDV-TX16mm Articulating VideoScope Camera Head with Macro lens and 1m Semi-Rigid Cable            |
|---------------------------------------------------------------------------------------------------|
| HDV-TX1L6mm Articulating VideoScope Camera Head with Long Focus lens and 1m Semi-Rigid Cable      |
| HDV-WTX16mm Wireless Articulating VideoScope Camera Head w/Macro lens & 1m Semi-Rigid Cable       |
| HDV-WTX1L6mm Wireless Articulating VideoScope Camera Head w/Long Focus lens & 1m Semi-Rigid Cable |
| HDV-TX26mm Articulating VideoScope Camera Head w/Macro lens and 2m Semi-Rigid Cable               |
| HDV-TX2L6mm Articulating VideoScope Camera Head w/Long Focus lens and 2m Semi-Rigid Cable         |
| HDV-WTX26mm Wireless Articulating VideoScope Camera Head w/Macro lens & 2m Semi-Rigid Cable       |
| HDV-WTX2L6mm Wireless Articulating VideoScope Camera Head w/Long Focus lens & 2m Semi-Rigid Cable |
| HDV-4CAM-1FM 4mm VideoScope Camera Head with Macro lens and 1m Flexible Cable                     |
| HDV-4CAM-5FM 4mm VideoScope Camera Head with Macro lens and 5m Flexible Cable                     |
| HDV-5CAM-1FM 5.5mm VideoScope Camera Head with Macro lens and 1m Flexible Cable                   |
| HDV-5CAM-3F5.5mm VideoScope Camera Head with long depth of field and 3m Flexible Cable            |
| HDV-5CAM-3FM 5.5mm VideoScope Camera Head with Macro lens and 3m Flexible Cable                   |
| HDV-5CAM-30FM 5.5mm VideoScope Camera Head with Macro lens and 30m Flexible Cable                 |
| HDV-5CAM-10F5.5mm VideoScope Camera Head with long depth of field and 10m Flexible Cable          |
| HDV-5CAM-1R5.8mm VideoScope Camera Head with long depth of field and 1m Semi-Rigid Cable          |
| HDV-5CAM-1RM5.8mm VideoScope Camera Head with Macro lens and 1m Semi-Rigid Cable                  |
| HDV-5CAM-3R5.8mm VideoScope Camera Head with long depth of field & 3m Semi-Rigid Cable            |
| HDV-5CAM-3RM5.8mm VideoScope Camera Head with Macro lens and 3m Semi-Rigid Cable                  |
| HDV-25CAM-10G 25mm VideoScope Camera Head with long depth of field and 10m Fiberglass Cable       |
| HDV-25CAM-30G 25mm VideoScope Camera Head with long depth of field and 30m Fiberglass Cable       |
| HDV-WTXWireless Transmitter                                                                       |
| HDV-PCSpare Patch Cable for HDV Series                                                            |
|                                                                                                   |

 $\epsilon$ 

ADPTR-HDV......Replacement AC Adaptor