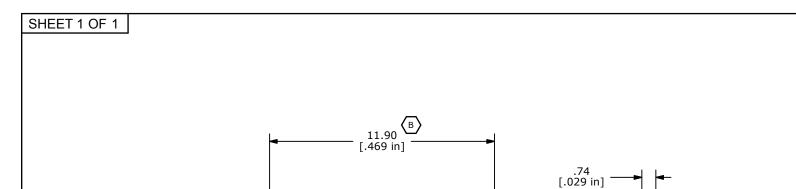

.74 [.029 in] — 🗕 🖛 - 1.80 (B) [.071 in] 2.00 [.079 in] <sup>-</sup> 

NOTES:

1. ALL DIMENSIONS IN MM [INCH]

2. GENERAL TOLERANCE: X.XX± 0.15

3. MATERIAL: BRASS, NICKEL PLATED STD. 5. FITS 10-48 BUSHINGS

6. 2002/95/EC (ROHS) COMPLIANT

| В                                                                                                               | 19801  | DIMENSIONS CHANGE was 11.05 and 2.39 | 3/30/11 | BGL |           |                |     |                        |          |
|-----------------------------------------------------------------------------------------------------------------|--------|--------------------------------------|---------|-----|-----------|----------------|-----|------------------------|----------|
| REV                                                                                                             | PCR NO | DESCRIPTION                          | DATE    | BY  |           |                |     | <u>_</u>               |          |
| THE INFORMATION CONTAINED IN THIS DOCUMENT IS PROPRIETARY<br>TO E-SWITCH AND IS NOT TO BE COPIED OR TRANSFERRED |        |                                      |         |     | SCALE 5:1 | DATE 3/30/2011 | BGL | <sup>DWG</sup> T200002 | REV<br>B |