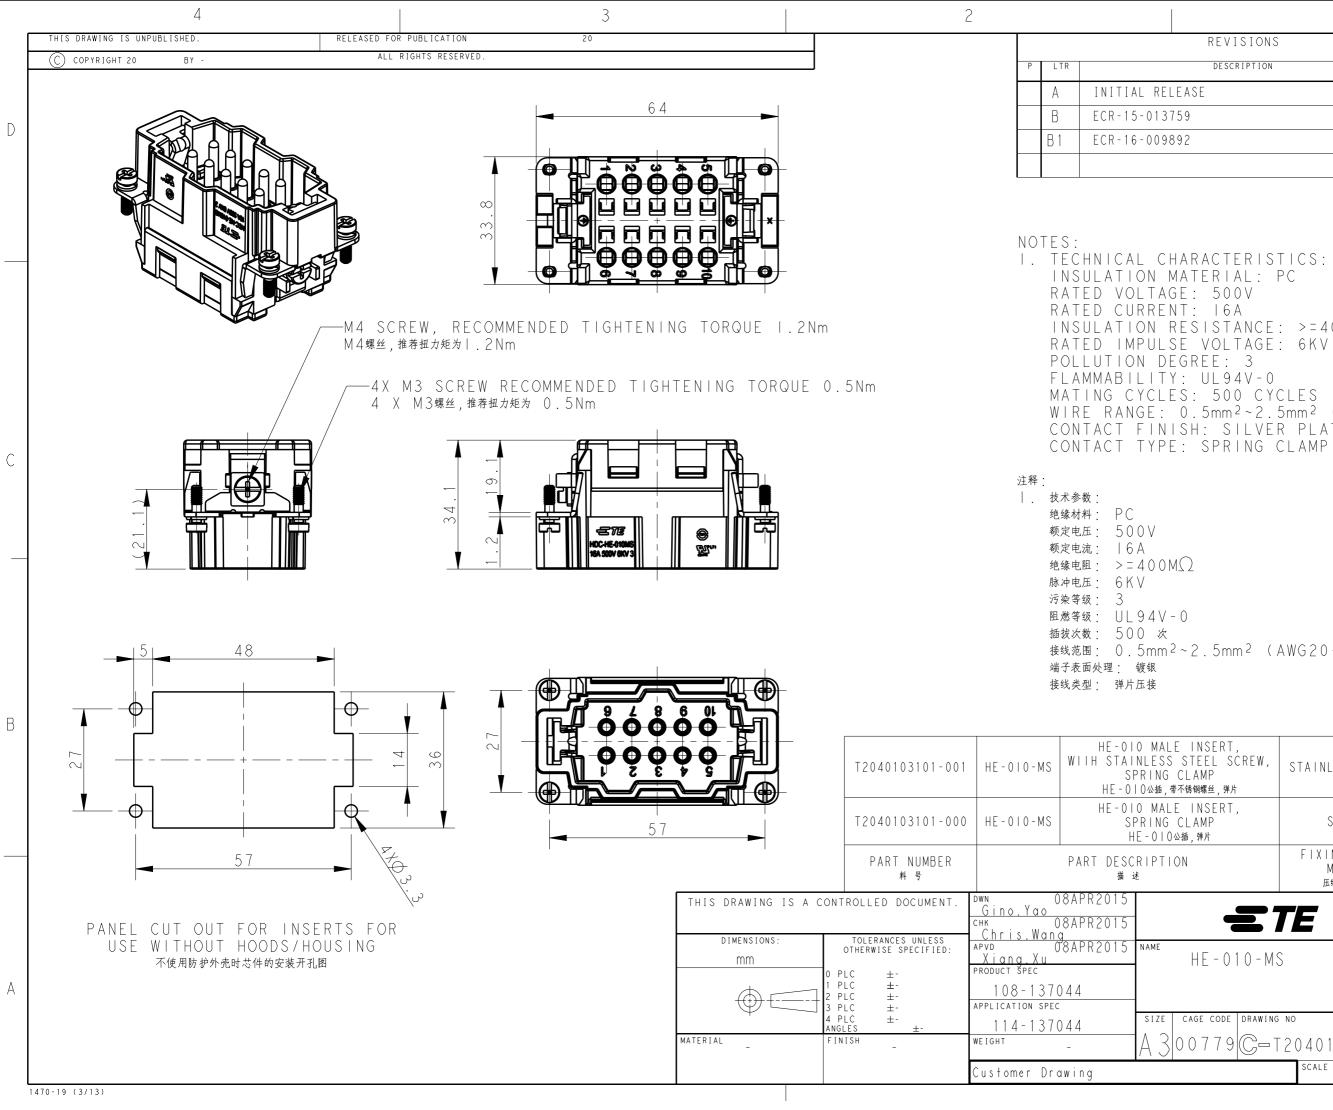

D

С

В

1

INSULATION RESISTANCE: >=400M() WIRE RANGE:  $0.5 \text{mm}^2 \sim 2.5 \text{mm}^2$  (AWG20-AWG14) CONTACT FINISH: SILVER PLATED

接线范围: 0.5mm<sup>2</sup>~2.5mm<sup>2</sup> (AWG20-AWG|4)

| INSERT,<br>「EEL SCREW,<br>AMP<br>钢螺丝,弹片 | STAINLESS STEEL                 | STAINLESS STEEL                           |   |
|-----------------------------------------|---------------------------------|-------------------------------------------|---|
| INSERT,<br>AMP<br>,弾片                   | STEEL                           | STEEL                                     |   |
|                                         | FIXING SCREW<br>MAT´L<br>压线螺丝材质 | GROUND CONTACT<br>SCREW MAT´L<br>接地连接螺丝材质 |   |
|                                         | TE Con                          | nectivity                                 |   |
| HE - 0 1 0 - MS                         | S                               |                                           |   |
|                                         |                                 |                                           | A |