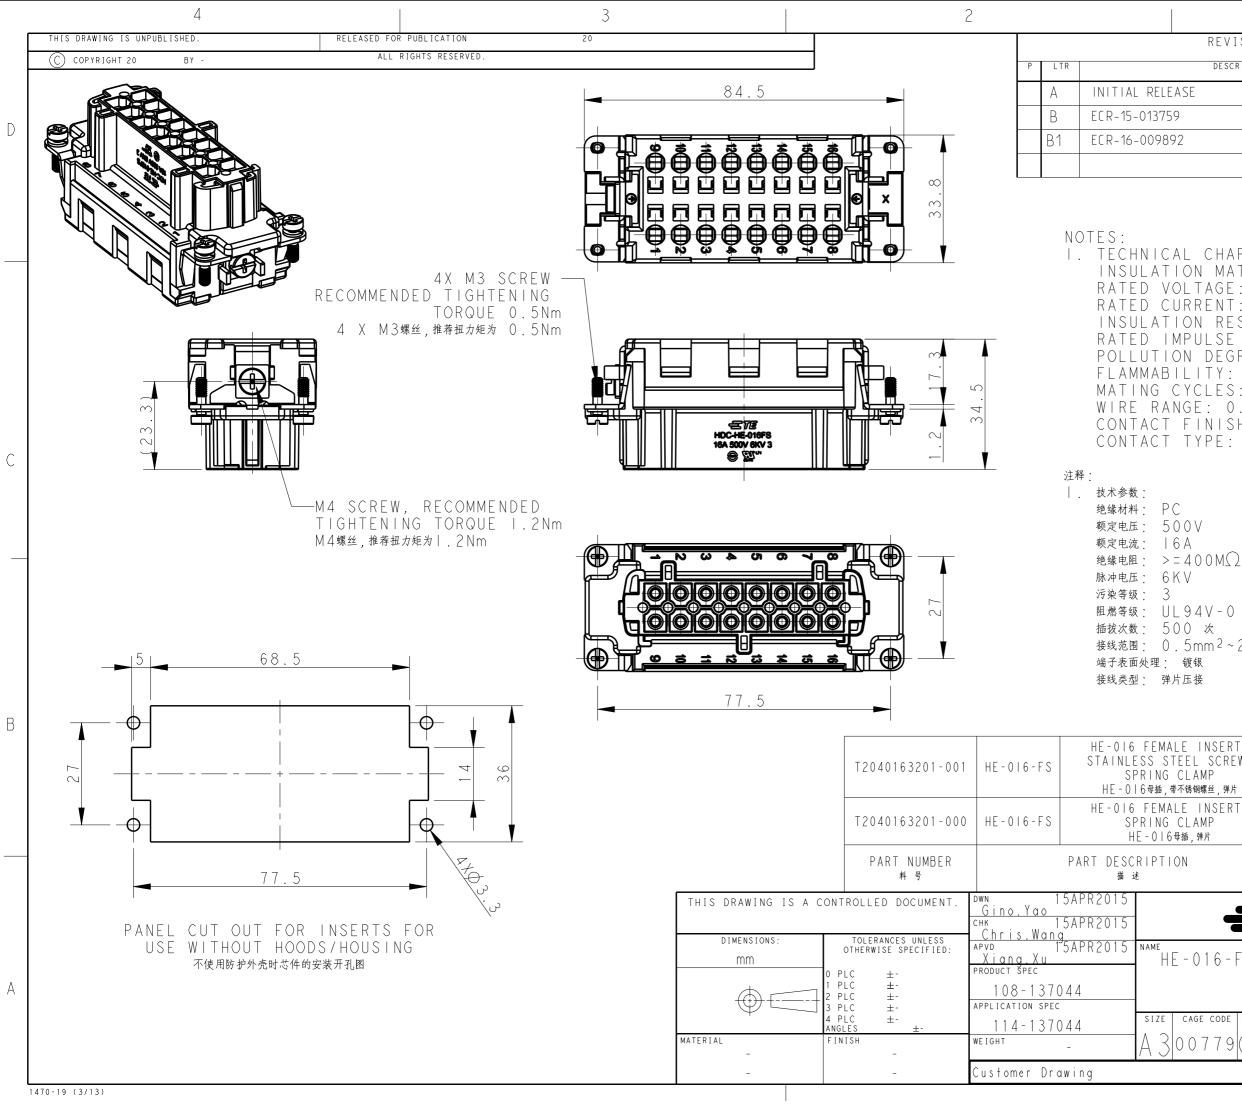

I. TECHNICAL CHARACTERISTICS: INSULATION MATERIAL: PC RATED VOLTAGE: 500V RATED CURRENT: 16A INSULATION RESISTANCE: >=400M $\Omega$ RATED IMPULSE VOLTAGE: 6KV POLLUTION DEGREE: 3 FLAMMABILITY: UL94V-0 MATING CYCLES: 500 CYCLES WIRE RANGE: 0.5mm<sup>2</sup>~2.5mm<sup>2</sup> (AWG20-AWGI4) CONTACT FINISH: SILVER PLATED CONTACT TYPE: SPRING CLAMP

|                                        |                                 |                                           | В |  |
|----------------------------------------|---------------------------------|-------------------------------------------|---|--|
| INSERT,<br>EL SCREW,<br>AMP<br>秀钢螺丝,弹片 | STAINLESS STEEL                 | STAINLESS STEEL                           |   |  |
| INSERT,<br>.AMP<br>,弾片                 | STEEL                           | STEEL                                     |   |  |
|                                        | FIXING SCREW<br>MAT´L<br>压线螺丝材质 | GROUND CONTACT<br>SCREW MAT'L<br>接地连接螺丝材质 |   |  |
| TE Connectivity                        |                                 |                                           |   |  |