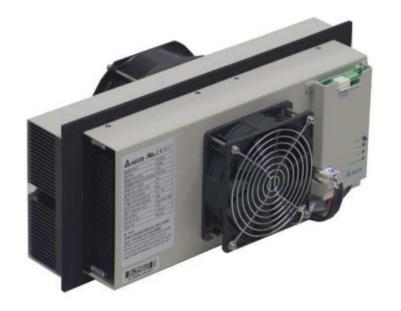

## Door mount

# HET200VB series

**Dimension drawing** 

HET200VB

Features

- ♦ IP55 waterproof at external side
- **FAN / TEC / Control fail alarm**
- ♦ Clear LED status indicator
- ♦ Standalone temperature control
- ♦ High efficiency and reliable fan modules

#### Design

- ♦ High efficiency of cooling & Heating
- ♦ Thermal electric cooling module
- ♦ Rated voltage at 24V
- ♦ Built-in controller