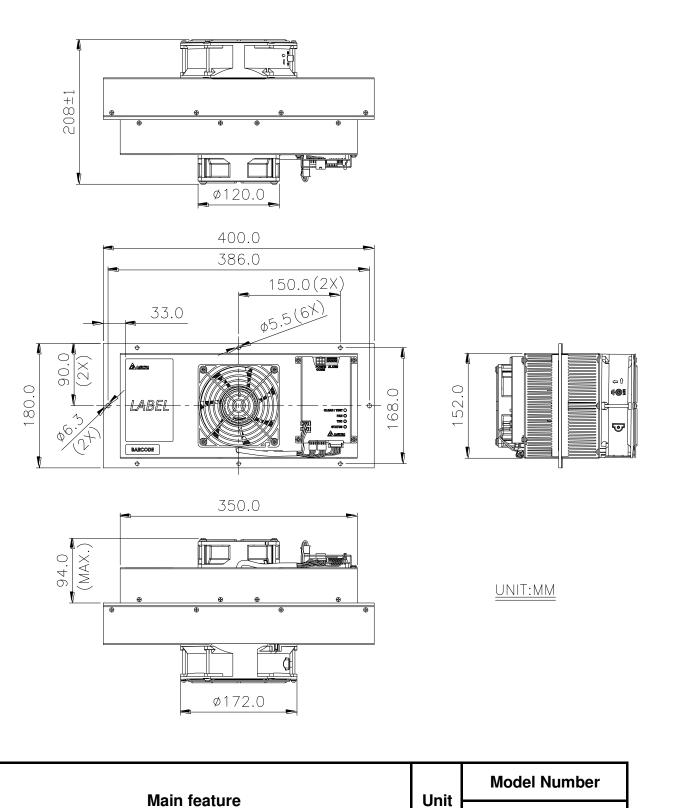

# HET200VB series

**Dimension drawing** 

HET200VB

Features

- ♦ IP55 waterproof at external side
- **FAN / TEC / Control fail alarm**
- ♦ Clear LED status indicator
- ♦ Standalone temperature control
- ♦ High efficiency and reliable fan modules

| Outline dimension         | mm   | 400 H x 180 W x 209 D |
|---------------------------|------|-----------------------|
| Weight                    | kg   | 9.0 ± 0.5             |
| Cooling capacity (△T =0℃) | W    | 200 (TYP.)            |
| Heating capacity @ -40° C | W    | 225 (TYP.)            |
| Rated voltage             | VDC  | 24 (TYP.)             |
| Operating voltage range   | VDC  | 21~27                 |
| Actuality Current         | Α    | 12.2 (TYP.)           |
| Power Consumption         | W    | 293                   |
| Operating temperature     | °C   | -40 ~ +65             |
| Internal airflow rate     | CFM  | 100 (TYP.)            |
| External airflow rate     |      | 120 (TYP.)            |
| Acoustic noise at 1M :    | dB-A | 61.0 (TYP.)           |
| (Sound pressure)          | ud-A | 64.0 (Max.)           |